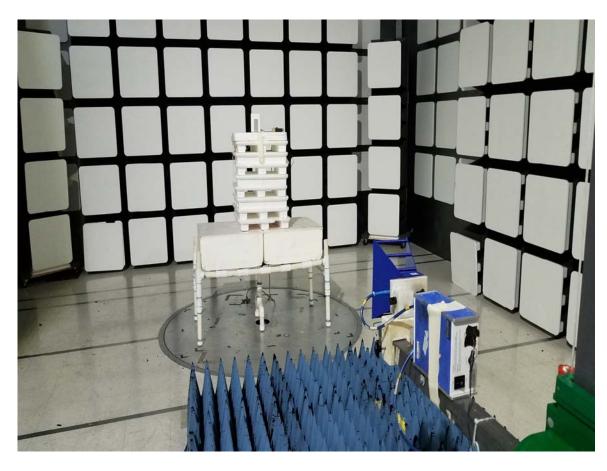

ECOLINK INTELLIGENT TECHNOLOGY, INC.
Z-WAVE GARAGE DOOR CONTROLLER
MODEL: GDZW7-ECO
FCC SUBPART B AND C; RSS-210 AND RSS-GEN – RADIATED EMISSIONS – BELOW 1 GHz



ECOLINK INTELLIGENT TECHNOLOGY, INC.
Z-WAVE GARAGE DOOR CONTROLLER
MODEL: GDZW7-ECO
FCC SUBPART B AND C; RSS-210 AND RSS-GEN – RADIATED EMISSIONS – BELOW 1 GHz



ECOLINK INTELLIGENT TECHNOLOGY, INC.
Z-WAVE GARAGE DOOR CONTROLLER
MODEL: GDZW7-ECO
FCC SUBPART B AND C; RSS-210 AND RSS-GEN – RADIATED EMISSIONS – ABOVE 1 GHZ
TRANSMIT MODE



ECOLINK INTELLIGENT TECHNOLOGY, INC.
Z-WAVE GARAGE DOOR CONTROLLER
MODEL: GDZW7-ECO
FCC SUBPART B AND C; RSS-210 AND RSS-GEN – RADIATED EMISSIONS – ABOVE 1 GHZ
TRANSMIT MODE



ECOLINK INTELLIGENT TECHNOLOGY, INC.
Z-WAVE GARAGE DOOR CONTROLLER
MODEL: GDZW7-ECO
FCC SUBPART B AND C; RSS-210 AND RSS-GEN – RADIATED EMISSIONS – ABOVE 1 GHZ
RECEIVE MODE



ECOLINK INTELLIGENT TECHNOLOGY, INC.
Z-WAVE GARAGE DOOR CONTROLLER
MODEL: GDZW7-ECO
FCC SUBPART B AND C; RSS-210 AND RSS-GEN – RADIATED EMISSIONS – ABOVE 1 GHZ
RECEIVE MODE



ECOLINK INTELLIGENT TECHNOLOGY, INC.
Z-WAVE GARAGE DOOR CONTROLLER
MODEL: GDZW7-ECO
FCC SUBPART B AND C; AND RSS-GEN – CONDUCTED EMISSIONS



ECOLINK INTELLIGENT TECHNOLOGY, INC.
Z-WAVE GARAGE DOOR CONTROLLER
MODEL: GDZW7-ECO
FCC SUBPART B AND C; AND RSS-GEN – CONDUCTE