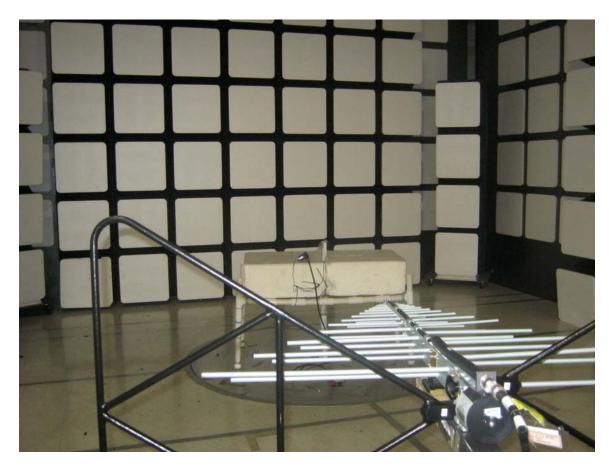

ECOLINK INTELLIGENT TECHNOLOGY, INC.
Z-WAVE GARAGE DOOR CONTROLLER
MODEL: GDZW7-ECO
FCC SUBPART B AND C; RSS-210 AND RSS-GEN – RADIATED EMISSIONS – BELOW 1 GHz

ECOLINK INTELLIGENT TECHNOLOGY, INC.
Z-WAVE GARAGE DOOR CONTROLLER
MODEL: GDZW7-ECO
FCC SUBPART B AND C; RSS-210 AND RSS-GEN – RADIATED EMISSIONS – BELOW 1 GHz