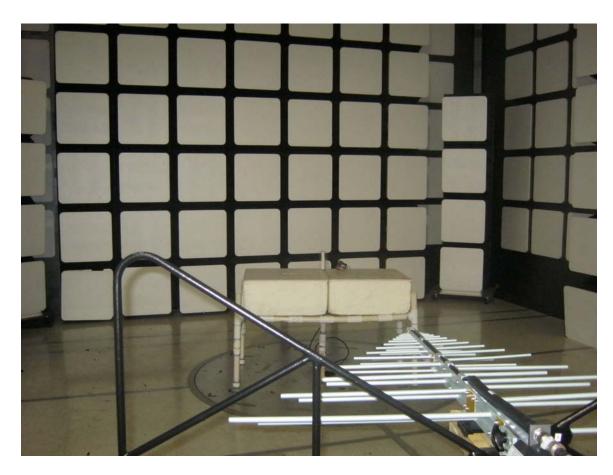

ECOLINK INTELLIGENT TECHNOLOGY, INC.
Z-WAVE GARAGE DOOR CONTROLLER
MODEL: GDZW7-ECO
FCC SUBPART B AND C; RSS-210 AND RSS-GEN – RADIATED EMISSIONS – BELOW 1 GHz

ECOLINK INTELLIGENT TECHNOLOGY, INC.
Z-WAVE GARAGE DOOR CONTROLLER
MODEL: GDZW7-ECO
FCC SUBPART B AND C; RSS-210 AND RSS-GEN – RADIATED EMISSIONS – BELOW 1 GHz