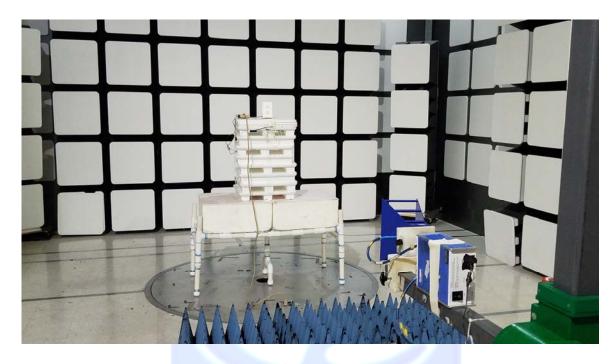

ECOLINK INTELLIGENT TECHNOLOGY, INC.
Z-WAVE GARAGE DOOR CONTROLLER
MODEL: GDZW7-ECO
FCC SUBPART B AND C; RSS-210 AND RSS-GEN – RADIATED EMISSIONS – BELOW 1 GHz



ECOLINK INTELLIGENT TECHNOLOGY, INC.
Z-WAVE GARAGE DOOR CONTROLLER
MODEL: GDZW7-ECO
FCC SUBPART B AND C; RSS-210 AND RSS-GEN – RADIATED EMISSIONS – BELOW 1 GHz



ECOLINK INTELLIGENT TECHNOLOGY, INC.
Z-WAVE GARAGE DOOR CONTROLLER
MODEL: GDZW7-ECO
FCC SUBPART B AND C; RSS-210 AND RSS-GEN – RADIATED EMISSIONS – ABOVE 1 GHZ
TRANSMIT MODE



ECOLINK INTELLIGENT TECHNOLOGY, INC.
Z-WAVE GARAGE DOOR CONTROLLER
MODEL: GDZW7-ECO
FCC SUBPART B AND C; RSS-210 AND RSS-GEN – RADIATED EMISSIONS – ABOVE 1 GHZ
TRANSMIT MODE



ECOLINK INTELLIGENT TECHNOLOGY, INC.
Z-WAVE GARAGE DOOR CONTROLLER
MODEL: GDZW7-ECO
FCC SUBPART B AND C; RSS-210 AND RSS-GEN – RADIATED EMISSIONS – ABOVE 1 GHZ
RECEIVE MODE



ECOLINK INTELLIGENT TECHNOLOGY, INC.
Z-WAVE GARAGE DOOR CONTROLLER
MODEL: GDZW7-ECO
FCC SUBPART B AND C; RSS-210 AND RSS-GEN – RADIATED EMISSIONS – ABOVE 1 GHZ
RECEIVE MODE



ECOLINK INTELLIGENT TECHNOLOGY, INC.
Z-WAVE GARAGE DOOR CONTROLLER
MODEL: GDZW7-ECO
FCC SUBP