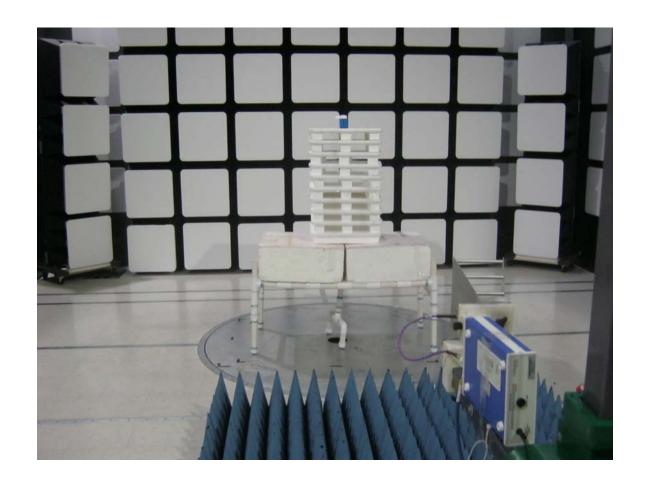

### **REAR VIEW**

ECOLINK INTELLIGENT TECHNOLOGY, INC.

DOUBLE DECORA LIGHT SWITCH

MODEL: DDLS2-ZWAVE5

FCC SUBPART B AND C – RADIATED EMISSIONS – ABOVE 1 GHz

## PHOTOGRAPH SHOWING THE EUT CONFIGURATION FOR MAXIMUM EMISSIONs