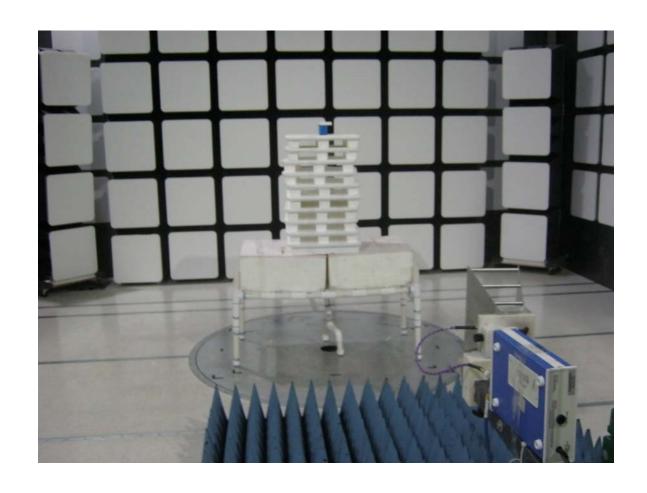

### **FRONT VIEW**

ECOLINK INTELLIGENT TECHNOLOGY, INC.

DOUBLE DECORA LIGHT SWITCH

MODEL: DDLS2-ZWAVE5

FCC SUBPART B AND C – RADIATED EMISSIONS – ABOVE 1 GHz

# PHOTOGRAPH SHOWING THE EUT CONFIGURATION FOR MAXIMUM EMISSIONS