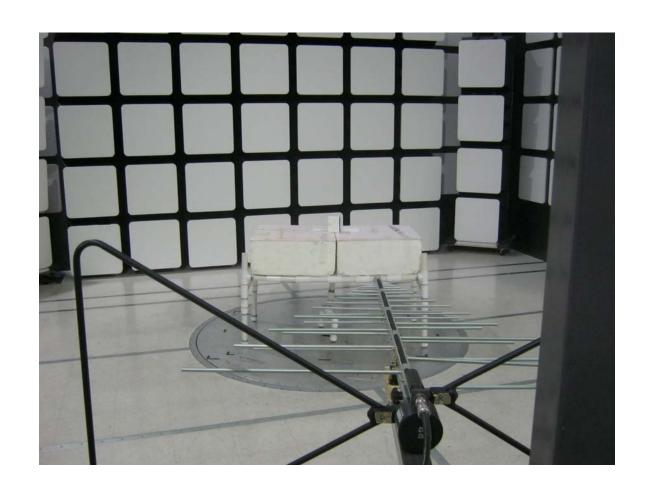

### **FRONT VIEW**

ECOLINK INTELLIGENT TECHNOLOGY, INC.

DOUBLE DECORA LIGHT SWITCH

MODEL: DDLS2-ZWAVE5

FCC SUBPART B AND C – RADIATED EMISSIONS – BELOW 1 GHZ

# PHOTOGRAPH SHOWING THE EUT CONFIGURATION FOR MAXIMUM EMISSIONS