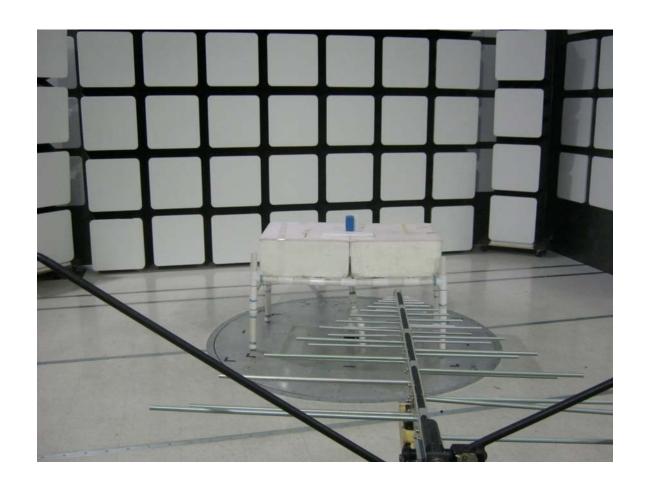

### **REAR VIEW**

ECOLINK INTELLIGENT TECHNOLOGY, INC.

DOUBLE DECORA LIGHT SWITCH

MODEL: DDLS2-ZWAVE5

FCC SUBPART B AND C – RADIATED EMISSIONS – BELOW 1 GHz

# PHOTOGRAPH SHOWING THE EUT CONFIGURATION FOR MAXIMUM EMISSIONS