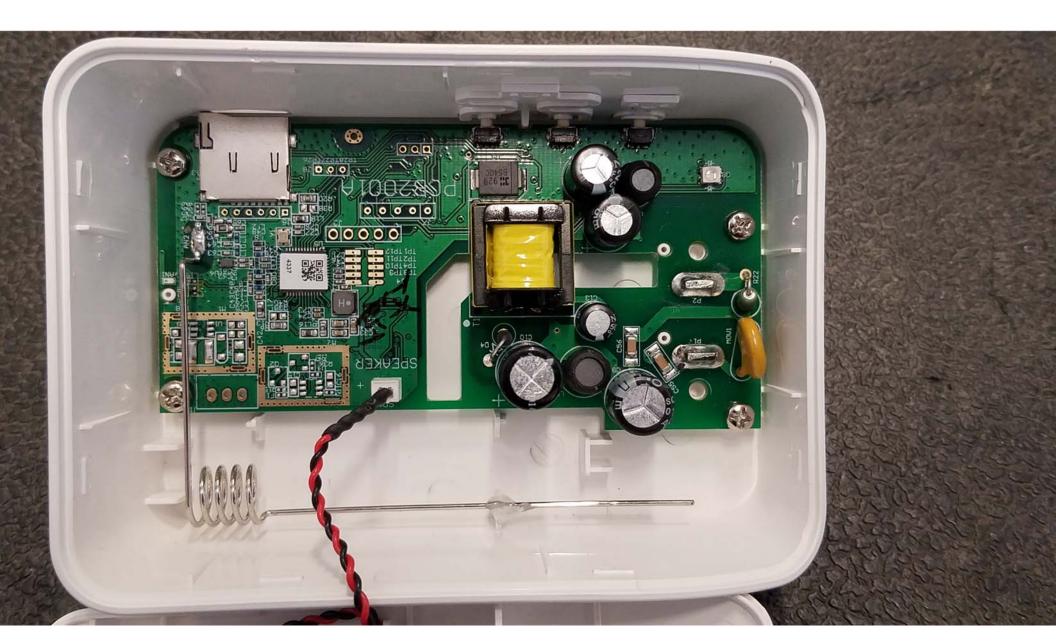

Inside View #1 of the EUT

Inside View #2 of the EUT

Inside View #3 of the EUT

Inside View #4 of the EUT

Inside View #5 of the EUT

Inside View #6 of the EUT

Inside View #7 of the EUT

Top View of the PCB - View #1

Top View of the PCB - View #2

Top View of the PCB - View #3

Top View of the PCB - View #4

Top View of the PCB - Closeup - View #1

Top View of the PCB - Closeup - View #2  $\,$ 

Top View of the PCB - Closeup - View #3  $\,$ 