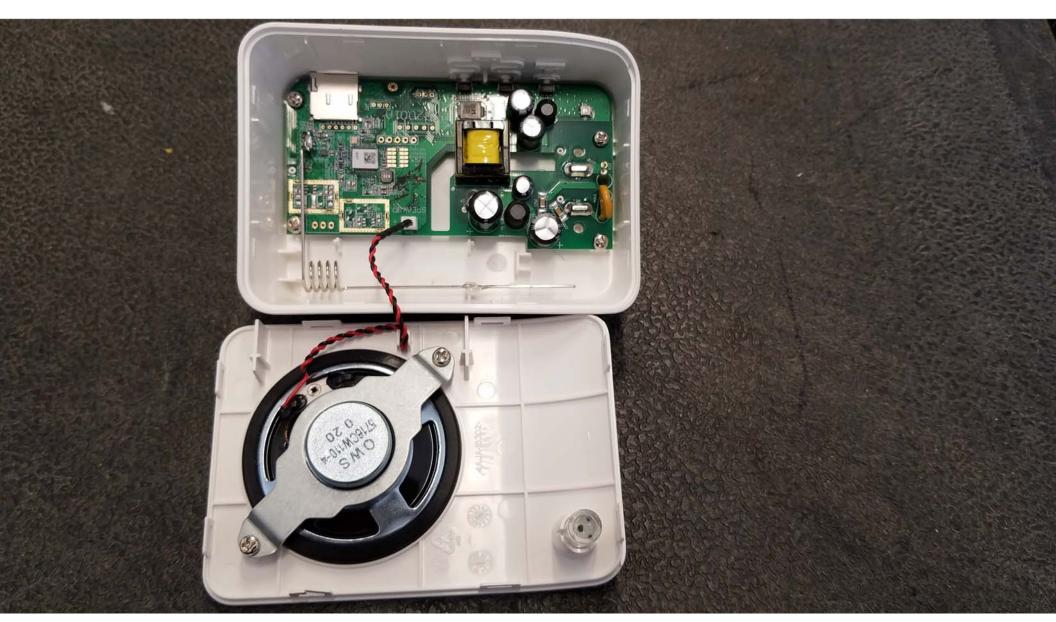

Inside View #1 of the EUT

Inside View #2 of the EUT

Inside View #3 of the EUT

Inside View #4 of the EUT

Inside View #5 of the EUT

Inside View #6 of the EUT

Inside View #7 of the EUT

Top View of the PCB - View #1