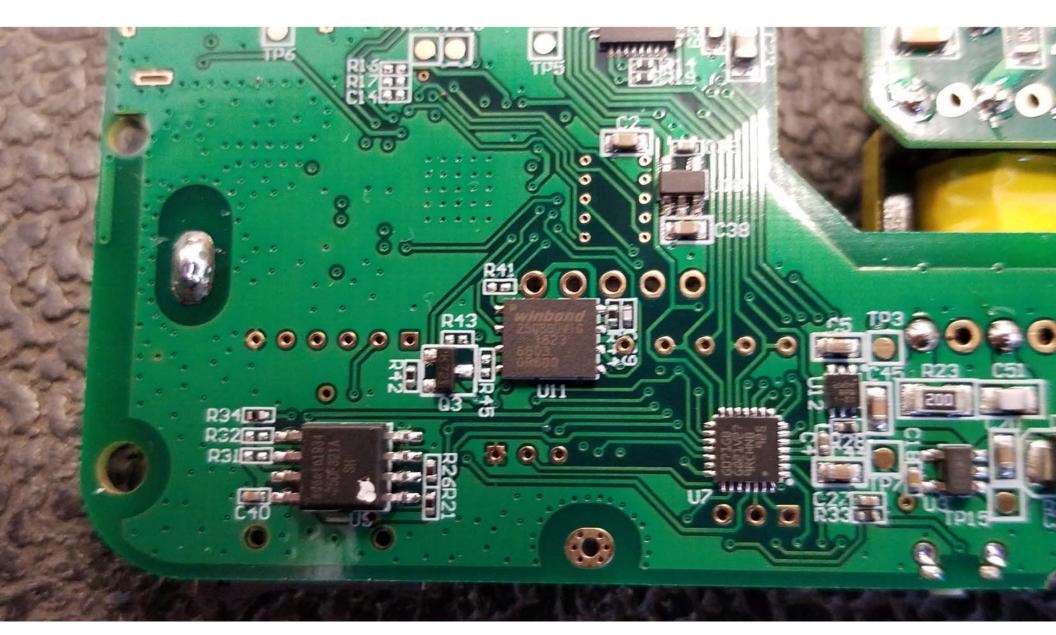

Top View of the PCB - View #2

Top View of the PCB - View #3

Top View of the PCB - View #4

Top View of the PCB - Closeup - View #1

Top View of the PCB - Closeup - View #2  $\,$ 

Top View of the PCB - Closeup - View #3  $\,$ 

Top View of the PCB - Closeup - View #4

Bottom View of the PCB - View #1

Bottom View of the PCB - View #2

Bottom View of the PCB - View #3

Bottom View of the PCB - View #4

Bottom View of the PCB - Closeup #1  $\,$ 