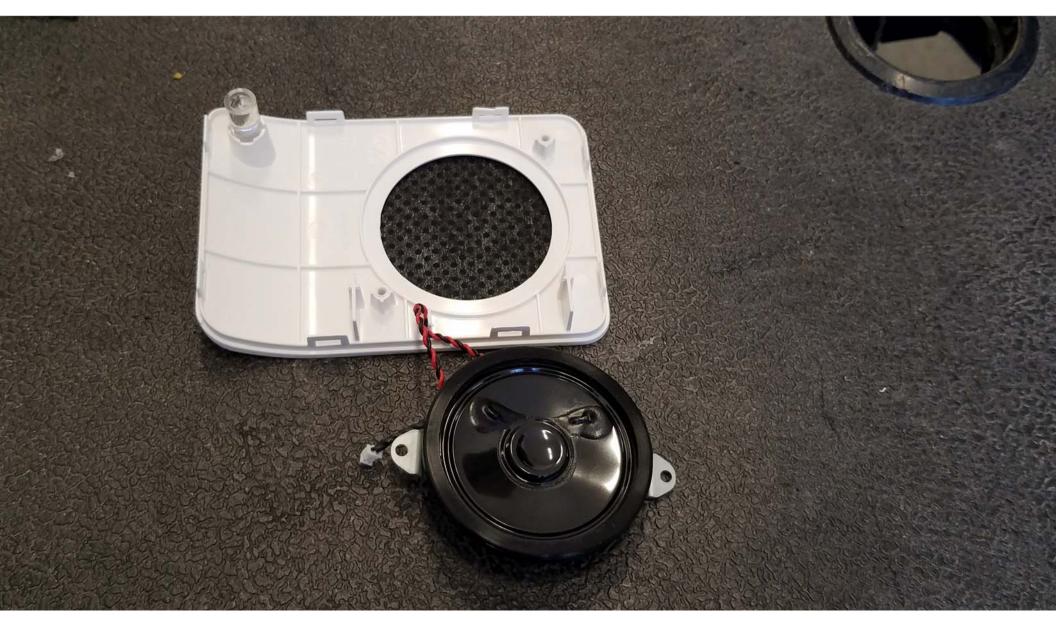

Inside View #1 of the EUT

Inside View #2 of the EUT

Inside View #3 of the EUT

Inside View #4 of the EUT

Inside View #5 of the EUT

Inside View #6 of the EUT

Inside View #7 of the EUT

Top View of the PCB - View #1