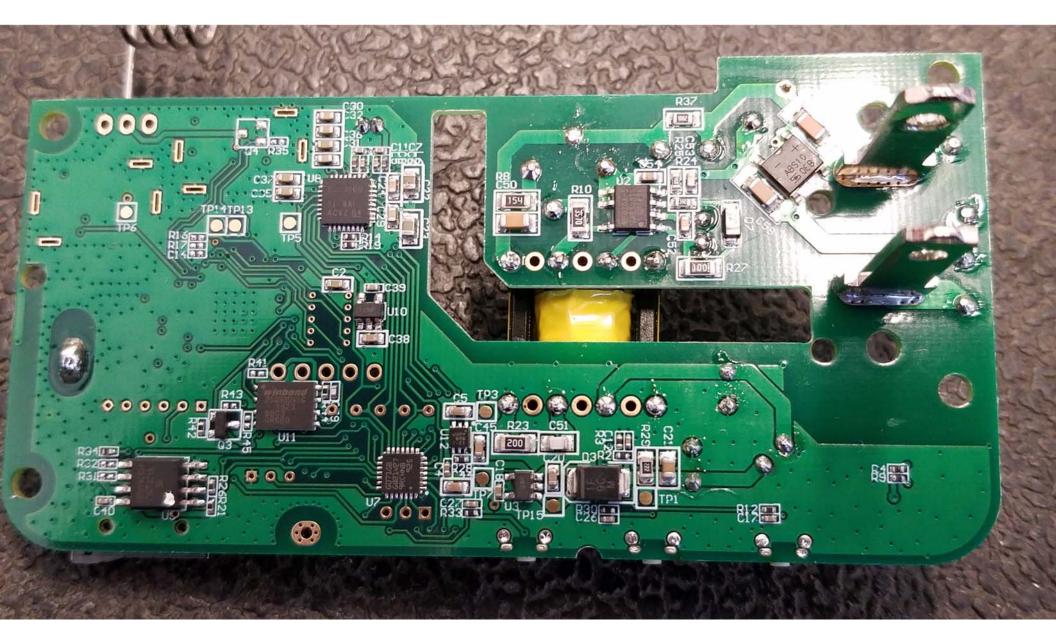

Top View of the PCB - View #2

Top View of the PCB - View #3

Top View of the PCB - View #4

Top View of the PCB - Closeup - View #1

Top View of the PCB - Closeup - View #2  $\,$ 

Top View of the PCB - Closeup - View #3  $\,$ 