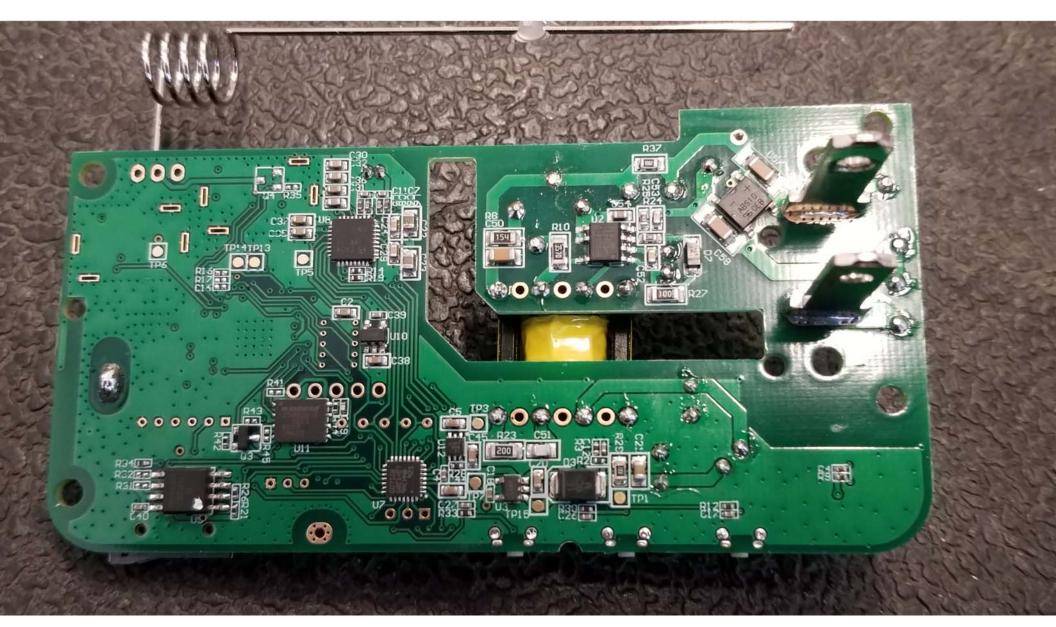

Top View of the PCB - View #2

Top View of the PCB - View #3

Top View of the PCB - View #4

Top View of the PCB - Closeup - View #1

Top View of the PCB - Closeup - View #2  $\,$ 

Top View of the PCB - Closeup - View #3  $\,$ 