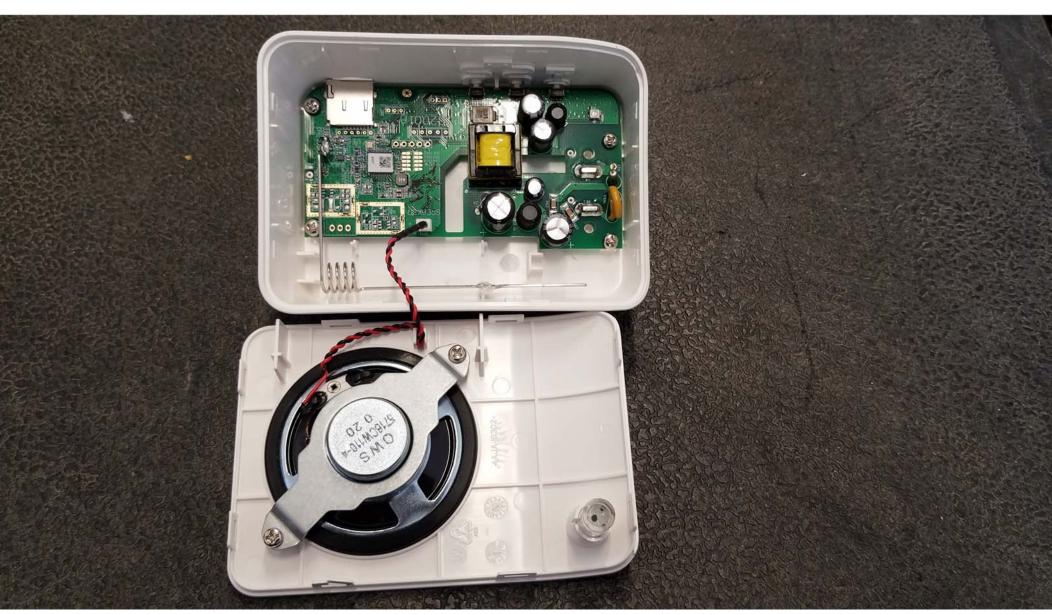

Inside View #1 of the EUT

Inside View #2 of the EUT

Inside View #3 of the EUT

Inside View #4 of the EUT

Inside View #5 of the EUT

Inside View #6 of the EUT

Inside View #7 of the EUT

Top View of the PCB - View #1