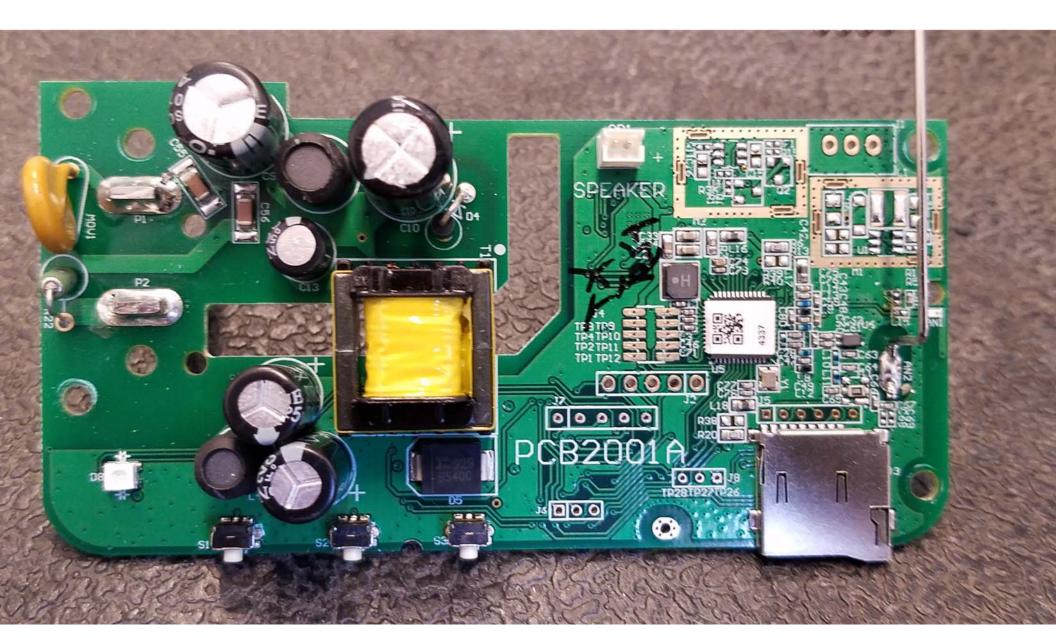

Top View of the PCB - View #2

Top View of the PCB - View #3

Top View of the PCB - View #4

Top View of the PCB - Closeup - View #1

Top View of the PCB - Closeup - View #2  $\,$ 

Top View of the PCB - Closeup - View #3  $\,$ 