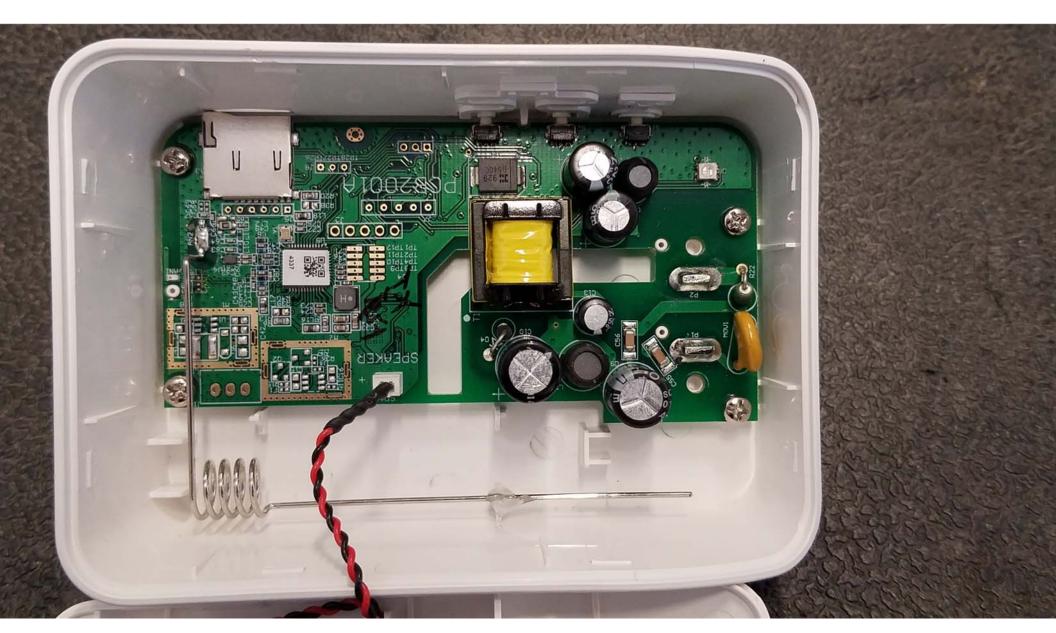

Inside View #1 of the EUT

Inside View #2 of the EUT

Inside View #3 of the EUT

Inside View #4 of the EUT

Inside View #5 of the EUT

Inside View #6 of the EUT

Inside View #7 of the EUT

Top View of the PCB - View #1