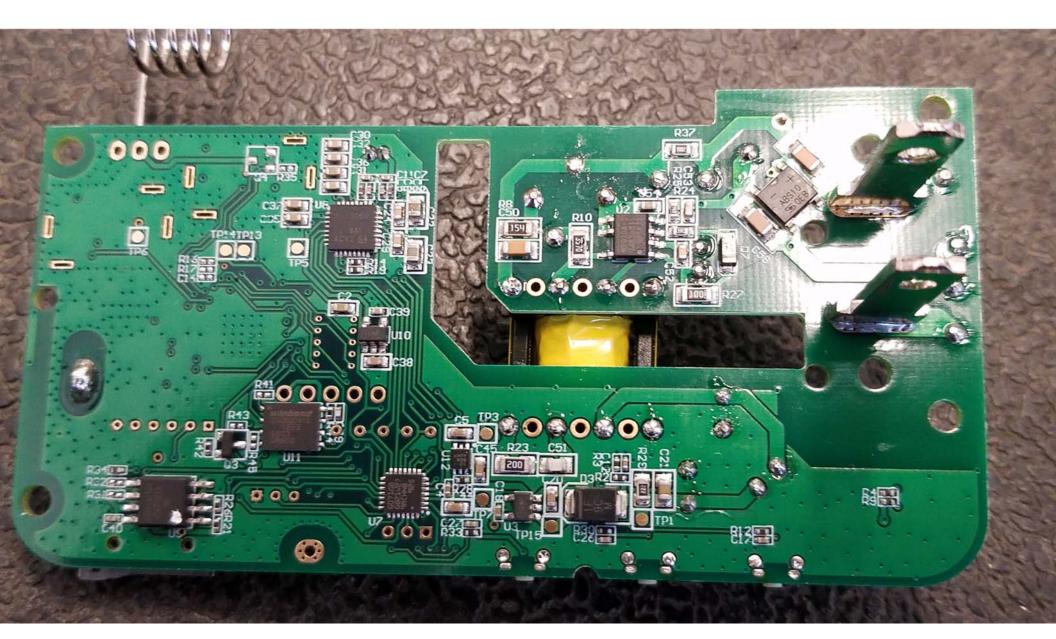

Top View of the PCB - View #2

Top View of the PCB - View #3

Top View of the PCB - View #4

Top View of the PCB - Closeup - View #1

Top View of the PCB - Closeup - View #2  $\,$ 

Top View of the PCB - Closeup - View #3  $\,$ 