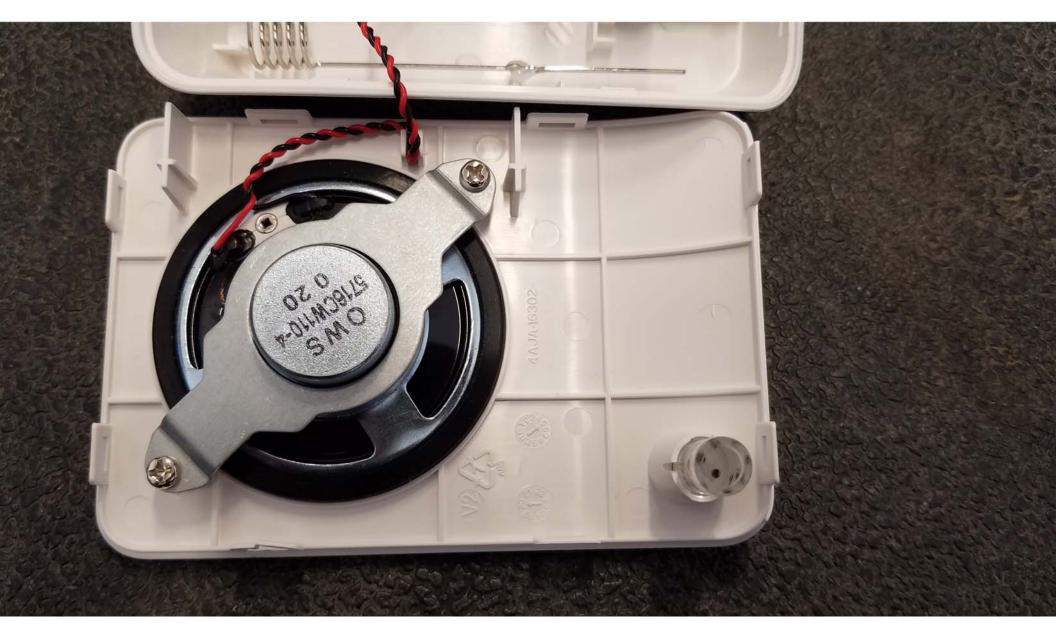

Inside View #1 of the EUT

Inside View #2 of the EUT

Inside View #3 of the EUT

Inside View #4 of the EUT

Inside View #5 of the EUT

Inside View #6 of the EUT

Inside View #7 of the EUT

Top View of the PCB - View #1