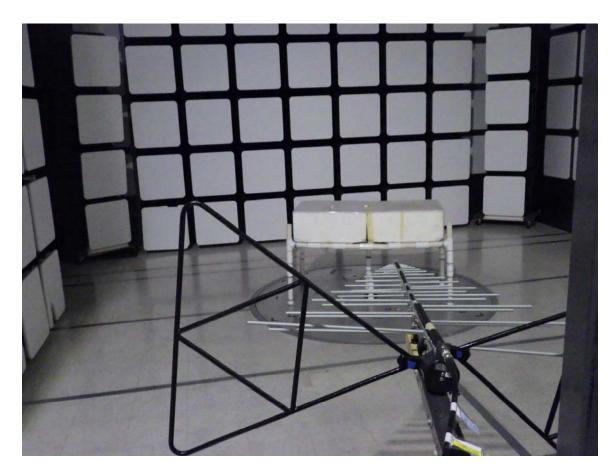

### **FRONT VIEW**

ECOLINK INTELLIGENT TECHNOLOGY, INC.

KEY FOB

MODEL: CS-102

FCC SUBPART B AND C; RSS-210 AND RSS-GEN – RADIATED EMISSIONS – BELOW 1 GHz

# PHOTOGRAPH SHOWING THE EUT CONFIGURATION FOR MAXIMUM EMISSIONS