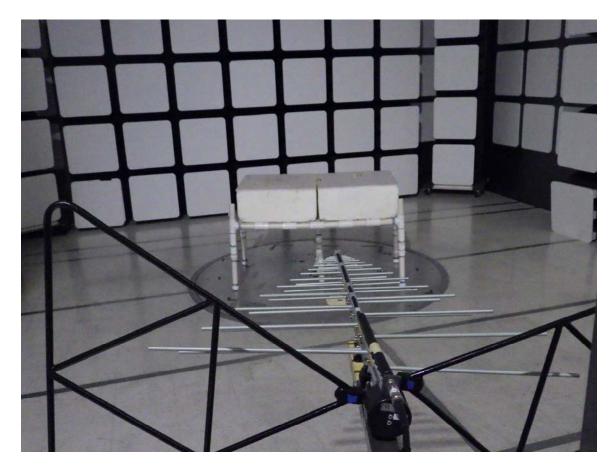

### **REAR VIEW**

ECOLINK INTELLIGENT TECHNOLOGY, INC.

KEY FOB

MODEL: CS-102

FCC SUBPART B AND C; RSS-210 AND RSS-GEN – RADIATED EMISSIONS – BELOW 1 GHz

# PHOTOGRAPH SHOWING THE EUT CONFIGURATION FOR MAXIMUM EMISSIONS