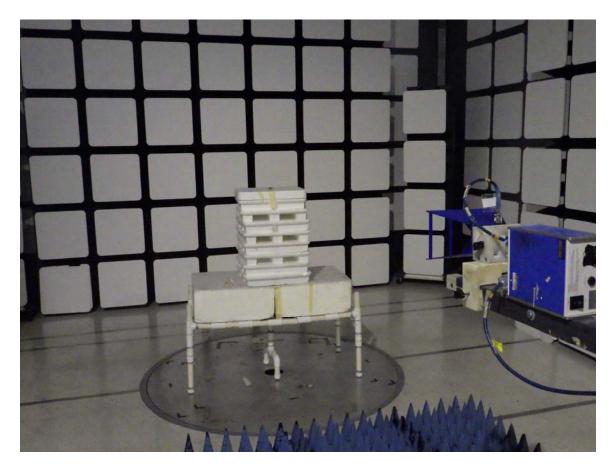

# PHOTOGRAPH SHOWING THE EUT CONFIGURATION FOR MAXIMUM EMISSIONS

**REAR VIEW** 

ECOLINK INTELLIGENT TECHNOLOGY, INC.

KEY FOB

MODEL: CS-102

FCC SUBPART B AND C; RSS-210 AND RSS-GEN – RADIATED EMISSIONS – ABOVE 1 GHz

# PHOTOGRAPH SHOWING THE EUT CONFIGURATION FOR MAXIMUM EMISSIONs