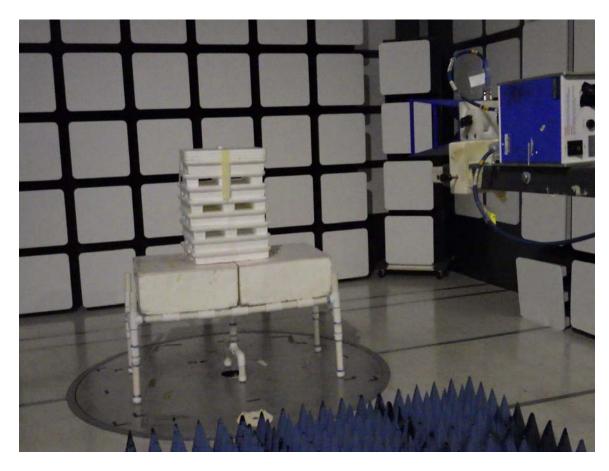

### FRONT VIEW

ECOLINK INTELLIGENT TECHNOLOGY, INC.

KEY FOB

MODEL: CS-102

FCC SUBPART B AND C; RSS-210 AND RSS-GEN – RADIATED EMISSIONS – ABOVE 1 GHz