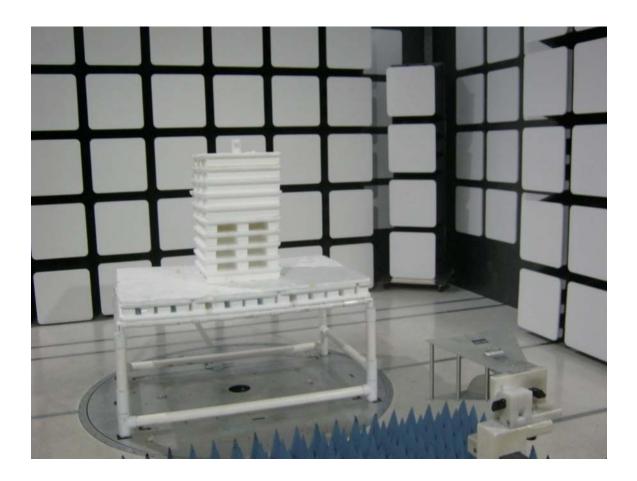

#### FRONT VIEW

ECOLINK INTELLIGENT TECHNOLOGY, INC. RING MOTION DETECTOR MODEL: 4SP1S70EN0 FCC SUBPART B AND C – RADIATED EMISSIONS – ABOVE 1 GHz

# PHOTOGRAPH SHOWING THE EUT CONFIGURATION FOR MAXIMUM EMISSIONS