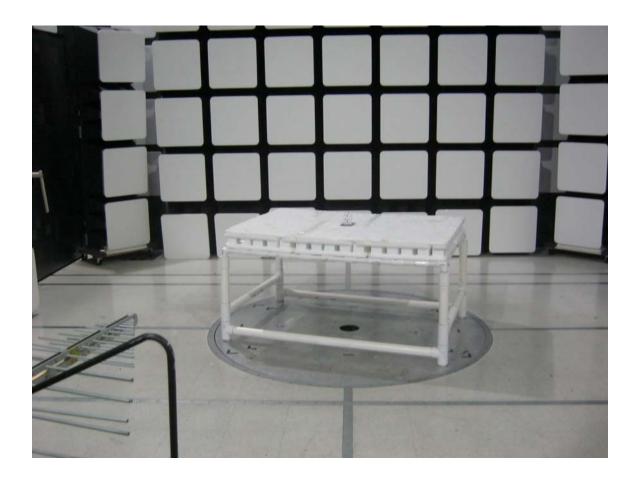

## **REAR VIEW**

ECOLINK INTELLIGENT TECHNOLOGY, INC. RING MOTION DETECTOR MODEL: 4SP1S70EN0 FCC SUBPART B AND C – RADIATED EMISSIONS – BELOW 1 GHz

# PHOTOGRAPH SHOWING THE EUT CONFIGURATION FOR MAXIMUM EMISSIONS