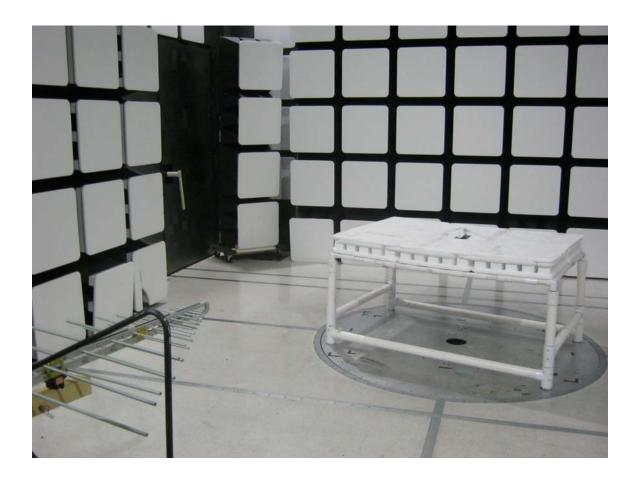

## FRONT VIEW

ECOLINK INTELLIGENT TECHNOLOGY, INC. RING MOTION DETECTOR MODEL: 4SP1S70EN0 FCC SUBPART B AND C – RADIATED EMISSIONS – BELOW 1 GHz

# PHOTOGRAPH SHOWING THE EUT CONFIGURATION FOR MAXIMUM EMISSIONS