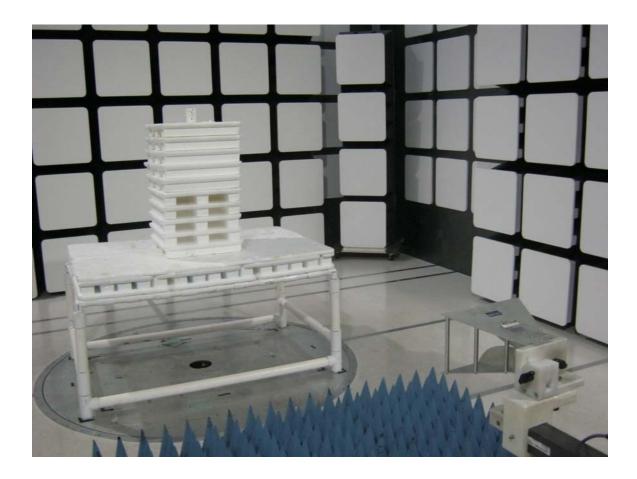

## **REAR VIEW**

ECOLINK INTELLIGENT TECHNOLOGY, INC. RING MOTION DETECTOR MODEL: 4SP1S70EN0 FCC SUBPART B AND C – RADIATED EMISSIONS – ABOVE 1 GHz

# PHOTOGRAPH SHOWING THE EUT CONFIGURATION FOR MAXIMUM EMISSIONs