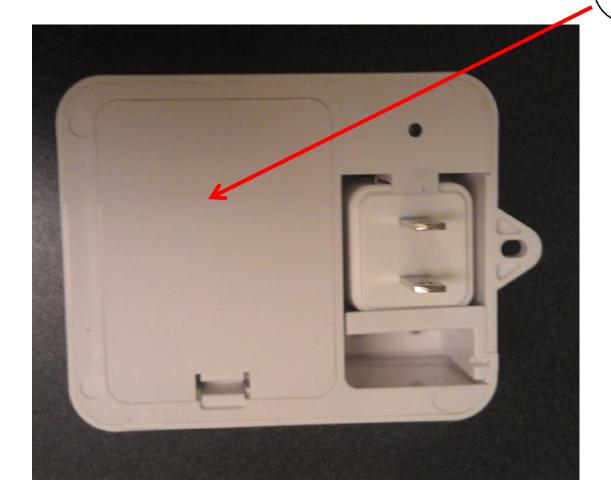

## **FCC Identification Label Location:**

Model No. BOOM433 FCC ID: XQC-1032R01 IC:9863B-1032R01

This device complies with Part 15 of the FCC Rules.
Operation is subject to the following two conditions:
(1) this device may not cause harmful interference, and (2) this device must accept any interference received, including interference that may cause undesired operation.