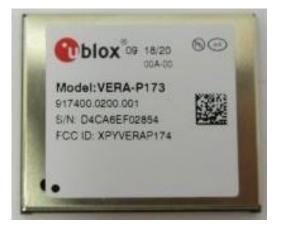

#### 3.2 External photos

Figure 3: VERA-P174-00A top view external photo (FCC ID not printed on the label)

Figure 4: VERA-P173-00A top view external photo