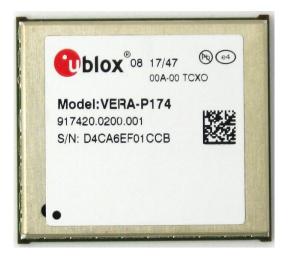

#### 3.2 External photos

Figure 3: VERA-P174-00A top view external photo (FCC ID not printed on the label)

Figure 4: VERA-P173-00A top view external photo