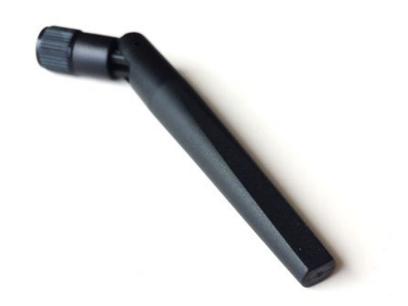

# 2.4GHz: Wi-Fi/BT External Whip Antenna



PRO-EX-333

Request Samples (>)



Check Inventory (>)



Ø10 x 83 mm **RoHS/RoHS II Compliant** MSL Level = 1

#### **Features**

- High Reliability/ Sensitivity
- Compact Size
- Easy to install
- **ROHS** Compliant

### **Applications**

- WiFi/Bluetooth/ZigBee
- **ISM Applications**
- Wireless Communication System
- **Network Devices**
- Set top Boxes

### **Product Image**





# 2.4GHz: Wi-Fi/BT External Whip Antenna



Request Samples (>)



Check Inventory (>)



Ø10 x 83 mm **RoHS/RoHS II Compliant** MSL Level = 1

### **Electrical Specification**

| Parameter           | Specification |     |      | Unit |
|---------------------|---------------|-----|------|------|
|                     | Min           | Тур | Max  | Omt  |
| Operating Frequency | 2400          |     | 2485 | MHz  |
| Return Loss         |               |     | -6   | dB   |
| Polarization        | Linear        |     |      |      |
| Peak Gain           |               |     | 3    | dBi  |
| Impedance           |               | 50  |      | Ω    |

### **Mechanical Specification**

| Parameter             | Specification  |  |  |
|-----------------------|----------------|--|--|
| Ant