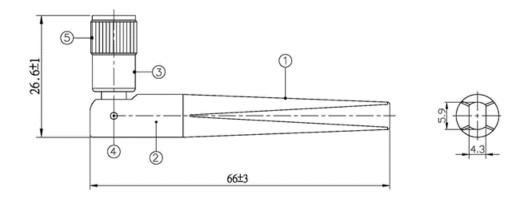

### **Product Dimensions**

Unit: mm

ATTENTION: Abracon LLC's products are COTS - Commercial-Off-The-Shelf products; suitable for Commercial, Industrial and, where designated, Automotive Applications. Abracon's products are not specifically designed for Military, Aviation, Aerospace, Life-dependent Medical applications or any application requiring high reliability where component failure could result in loss of life and/or property. For applications requiring high reliability and/or presenting an extreme operating environment, written consent and authorization from Abracon LLC is required. Please contact Abracon LLC for more information.