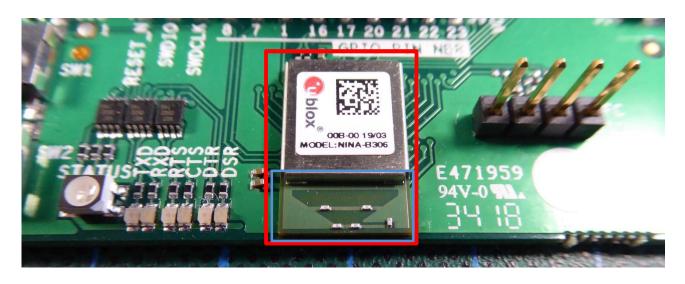

 Date of issue:
 13.03.2019
 Order Number:
 19-110149
 page 3 of 4

NINA-B3x6 with internal antenna on not marketed eval board – detail view

 Examiner:
 Bernward ROHDE
 Report Number:
 F190149E3

 Date of issue:
 13.03.2019
 Order Number:
 19-110149
 page 4 of 4