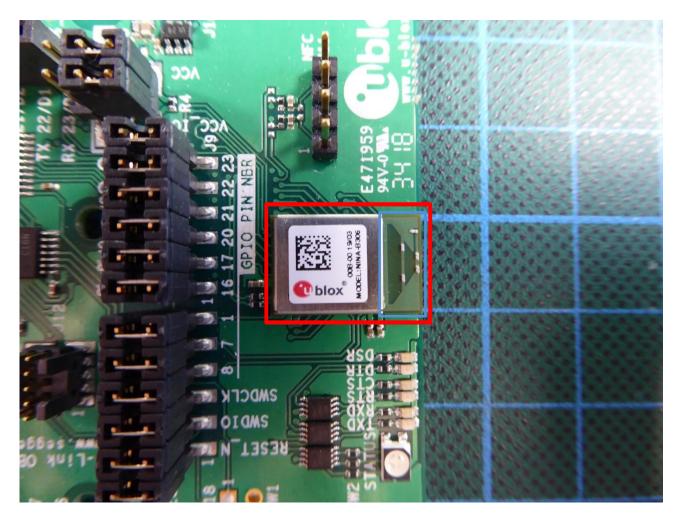

 Date of issue:
 13.03.2019
 Order Number:
 19-110149
 page 3 of 4

NINA-B3x6 with internal antenna on not marketed eval board – detail view

 Examiner:
 Bernward ROHDE
 Report Number:
 F190149E3

 Date of issue:
 13.03.2019
 Order Number:
 19-110149
 page 4 of 4