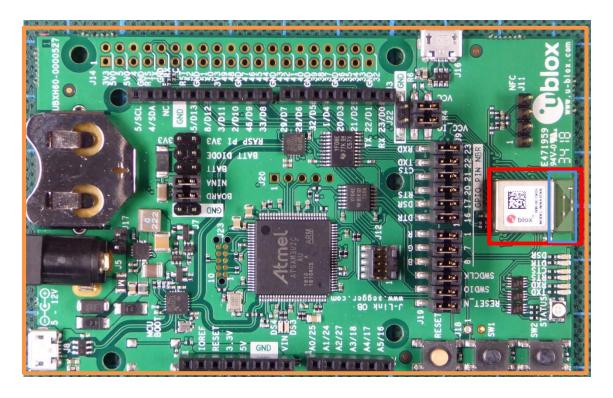

 Examiner:
 Bernward ROHDE
 Report Number:
 F190149E3

 Date of issue:
 13.03.2019
 Order Number:
 19-110149

 page 2 of 4

NINA-B3x6 with internal antenna on not marketed eval board – detail view

 Examiner:
 Bernward ROHDE
 Report Number:
 F190149E3