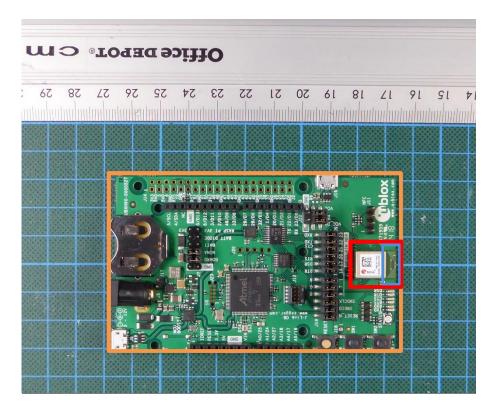

NINA-B3x6 with internal antenna on not marketed eval board
– top view

 Examiner:
 Bernward ROHDE
 Report Number:
 F190149E3

 Date of issue:
 13.03.2019
 Order Number:
 19-110149
 page 1 of 4

NINA-B3x6 with internal antenna on not marketed eval board – detail view