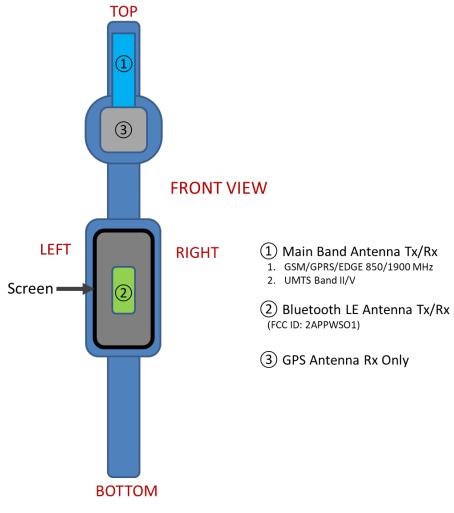

Note: Exact antenna dimensions and separation distances are shown in the Technical Descriptions in the FCC Filing.

Figure F-1
DUT Antenna Locations

| FCC ID: XPY1CGM5NNN | SAR EVALUATION REPORT                      | Approved by: Quality Manager |
|---------------------|--------------------------------------------|------------------------------|
| Test Dates:         | DUT Type:                                  | APPENDIX F:                  |
| 02/13/18 - 03/07/18 | Module Integrated into Portable Pet Collar | Page 2 of 3                  |