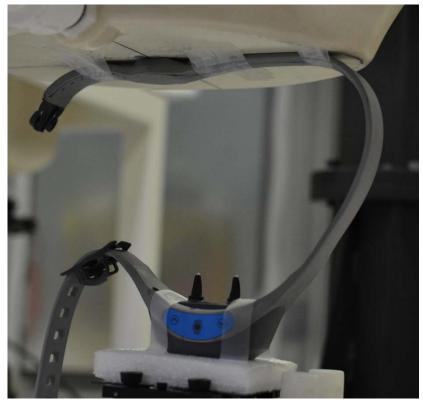

Test Setup Photo 1: Outside at 0.0 cm

| FCC ID: XPY1CGM5NNN | SAR EVALUATION REPORT                      | Approved by: Quality Manager |
|---------------------|--------------------------------------------|------------------------------|
| Test Dates:         | DUT Type:                                  | APPENDIX F:                  |
| 02/13/18 - 03/07/18 | Module Integrated into Portable Pet Collar | Page 3 of 3                  |