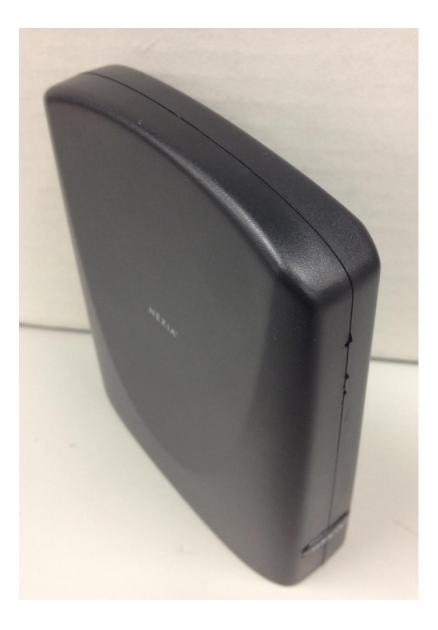

IMAGE 3: Side view of EUT.

IMAGE 4: Side view of EUT.

Image 5: Angled View of EUT for depth reference.

Image 6: Rear of EUT displaying silicone light display points at top, two buttons with negative and positive labels, 5V power supply input point, Ethernet Connection point.