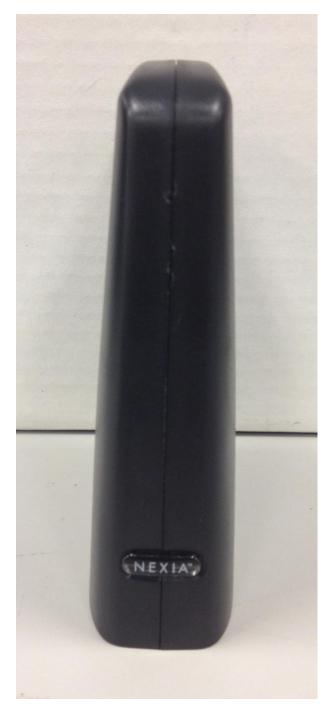

Image 7: EUT being viewed from the top.

Image 8: Front of EUT with light pipe labeled NEXIA.