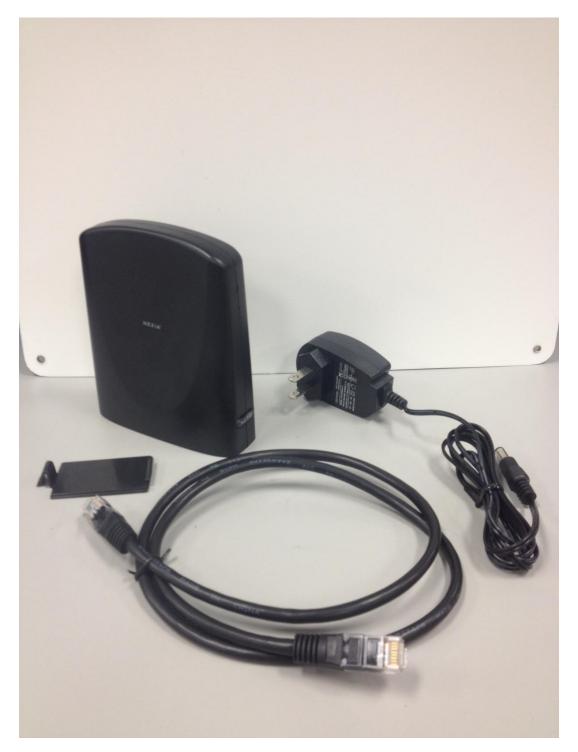

FCC Certification ITEM 14: External Photos

IMAGE 1: Gen2 Bridge (Equipment under test) with all outside connection equipment. Included: Ethernet cable, 5V power supply, and battery cover.

IMAGE 2: View from underside of EUT displaying FCC label information including FCC ID. Mock-up of decal displayed. Battery cover not shown.