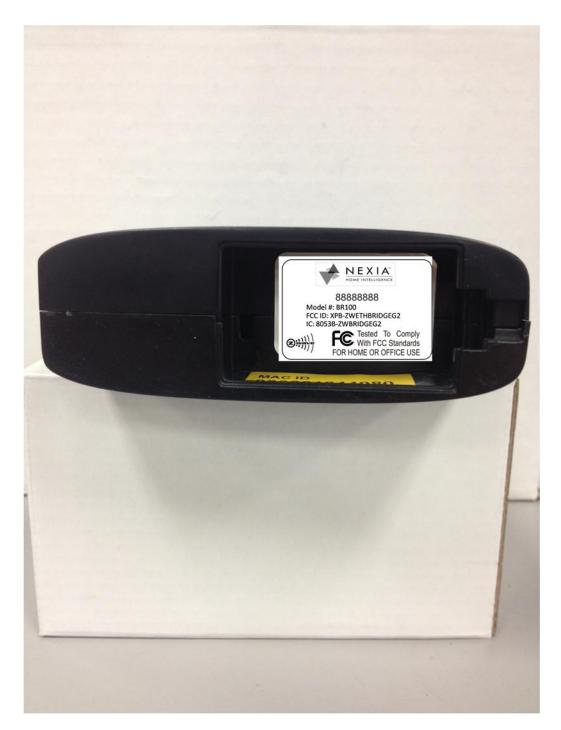

FCC Certification ITEM 14: External Photos

IMAGE 1: Gen2 Bridge (Equipment under test) with all outside connection equipment. Included: Ethernet cable, 5V power supply, and battery cover.

IMAGE 2: View from underside of EUT displaying FCC label information including FCC ID. Mock-up of decal displayed. Battery cover not shown.