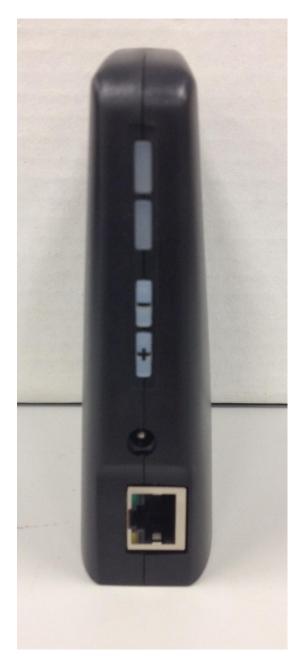

IMAGE 3: Side view of EUT.

IMAGE 4: Side view of EUT.

Image 5: Angled View of EUT for depth reference.

Image 6: Rear of EUT displaying silicone light display points at top, two buttons with negative and positive labels, 5V power supply input point, Ethernet Connection point.