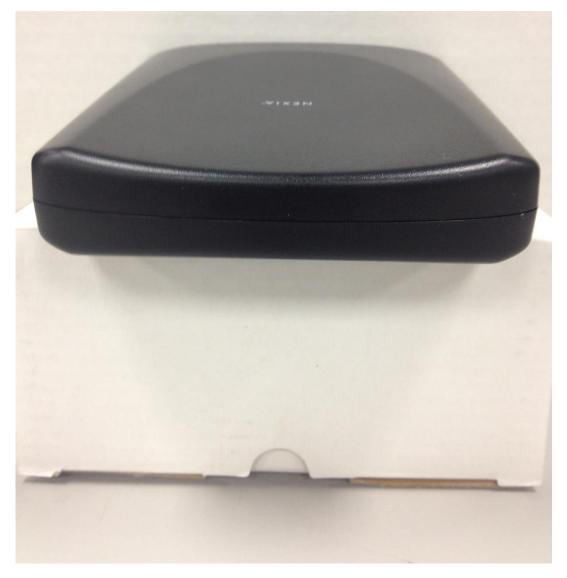

Image 7: EUT being viewed from the top.

Image 8: Front of EUT with light pipe labeled NEXIA.