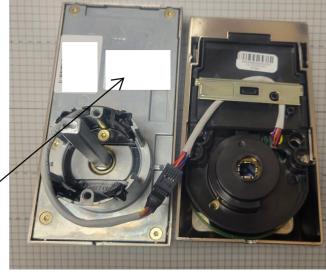

### Label size = 1.50" x 1.00"

## **Schlage Lock Company**

#### Model # FE789WB

This device complies with Part 15 of the FCC Rules.

Operation is subject to the following two conditions:

1) this device may not cause harmful interference, and

2) this device must accept any interference received, including interference that may cause undesired operation.

FCC ID: XPB-SMLEVER IC: 8053B-SMLEVER

R-NZ Only

## **Schlage Lock Company**

#### Model # FE789WBC

This device complies with Part 15 of the FCC Rules.

Operation is subject to the following two conditions:

1) this device may not cause harmful interference, and

2) this device must accept any interference received, including interference that may cause undesired operation.

FCC ID: XPB-SMLEVER IC: 8053B-SMLEVER

R-NZ Only



# LABEL LOCATION



# Printing: 1-color Black

| Revision History         |                                                                                                      |     |     |     |     | Revision Description:    |                             |                                |           |                 |  |
|--------------------------|------------------------------------------------------------------------------------------------------|-----|-----|-----|-----|--------------------------|-----------------------------|--------------------------------|-----------|-----------------|--|
| Α                        | В                                                                                                    | C   | D   | Е   | F   | B> Updated FCC ID and IC |