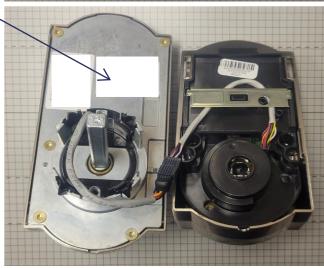

ize = 1.50" x 1.00"

## **Schlage Lock Company**

#### Model # FE789WB

This device complies with Part 15 of the FCC Rules.

Operation is subject to the following two conditions:

1) this device may not cause harmful interference, and

2) this device must accept any interference received, including interference that may cause undesired operation.

FCC ID: XPB-SMLEVER IC: 8053B-SMLEVER

R-NZ Only

## **Schlage Lock Company**

#### Model # FE789WBC

This device complies with Part 15 of the FCC Rules.

Operation is subject to the following two conditions:

1) this device may not cause harmful interference, and

2) this device must accept any interference received, including interference that may cause undesired operation.

FCC ID: XPB-SMLEVER IC: 8053B-SMLEVER

R-NZ Only



# LABEL LOCATION



# Printing: 1-color Black

| Revision History         |                                                                                                      |     |     |     |     | Revision Description:    |                             |                                |           |                 |  |
|--------------------------|------------------------------------------------------------------------------------------------------|-----|-----|-----|-----|--------------------------|-----------------------------|--------------------------------|-----------|-----------------|--|
| Α                        | В                                                                                                    | C   | D   | Е   | F   | B> Updated FCC ID and IC |                             |