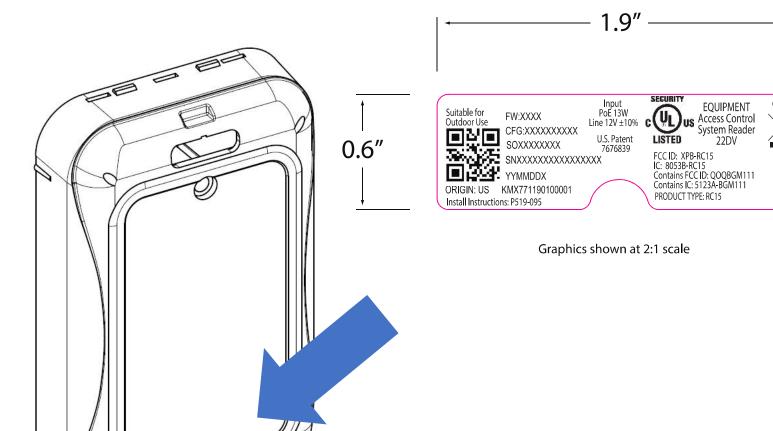

Note: Curvature of indentation along the bottom edge of the label will align with curvature of lower screw hole. Permanent label attached with non-soluble adhesive.

Manufacturer states that, due to the labeling limitations on the product, it is impracticable to label this product with the required compliance paragraph in a font that is four-point or larger in a region where the paragraph could be accessible to the end user. Therefore, this compliance paragraph has been added in the referenced user's manual, indicated on the label.