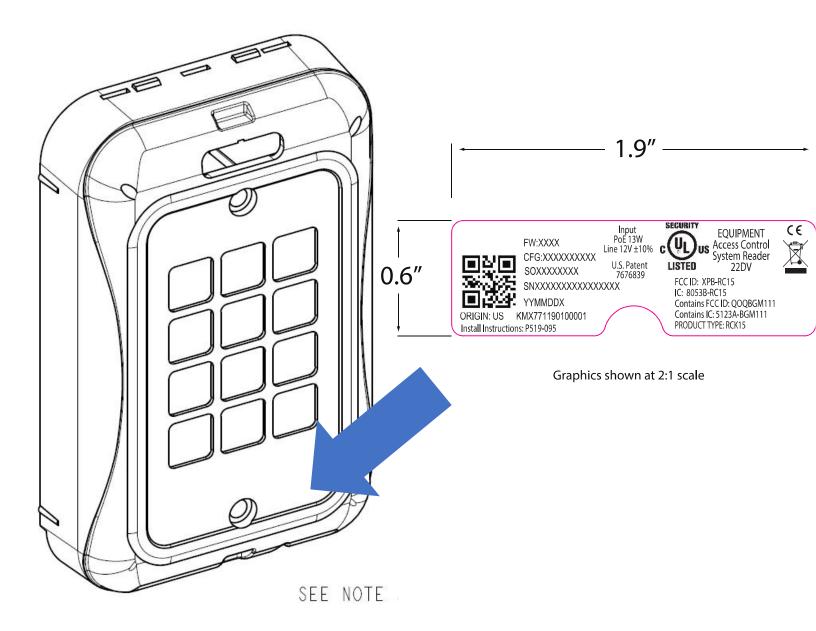

Note: Curvature of indentation along the bottom edge of the label will align with curvature of lower screw hole. Permanent label attached with non-soluble adhesive.

Manufacturer states that, due to the labeling limitations on the product, it is impracticable to label this product with the required compliance paragraph in a font that is four-point or larger in a region where the paragraph could be accessible to the end user. Therefore, this compliance paragraph has been added in the referenced user's manual, indicated on the label.