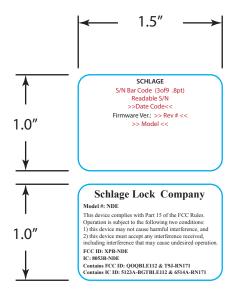

Label to be set up to print onto 2 labels consecutively using label stock PN 23539778.

## Variable Content...

= Die Line

• S/N Bar Code and Readable S/N to be determined by Manufacturing

• >>Date Code<< to be detrmined by Manufacturing

•>>Rev #<<

to be determined by Manufacturing

>>Model<<</li>

to be determined by Manufacturing

| Revision History                                                                           |                                                                                                                        |      |      |      |      | Revision Description:     |                        |                                        |           |                 |  |
|--------------------------------------------------------------------------------------------|------------------------------------------------------------------------------------------------------------------------|------|------|------|------|---------------------------|------------------------|----------------------------------------|-----------|-----------------|--|
| А                                                                                          | В                                                                                                                      | С    | D    | E    | F    | A> New Item               |                        |                                        |           |                 |  |
|                                                                                            | EC #                                                                                                                   | EC # | EC # | EC # | EC # |                           |                        |                                        |           |                 |  |
| Material See 23539778                                                                      |                                                                                                                        |      |      |      |      | Edited By                 |                        | Approved By                            | EC Number | Release Date    |  |
|                                                                                            |                                                                                                                        |      |      |      |      | B Robinson                |                        | D Salvetti                             | 051388    | 9/15/2014       |  |
|                                                                                            | Notes<br>1. Tolerance: ±0.03<br>2. Style: Thermal Transfer                                                             |      |      |      |      |                           | Title Label, SF Inside |                                        |           |                 |  |
| <ol> <li>To be printed on blank thermal transfer label<br/>part number 23539778</li> </ol> |                                                                                                                        |      |      |      |      | Creation Date<br>07-22-14 | Number                 | 516-964                                |           | Revision A      |  |
|                                                                                            | <ol> <li>Graphics shown represent the minimum requirement.<br/>Additional information may be added provided</li> </ol> |      |      |      |      |                           |                        | Activity<br>3899 Hancock Expwy Schlage |           | e Lock Company  |  |
| legibilty is maintained.                                                                   |                                                                                                                        |      |      |      |      | Software: Illustrator CS6 |                        |                                        |           | opyright © 2014 |  |

## SCHLAGE A00000939 08192014 NDE80 20140806-002 FW Ver.: 00.04.25 FCC: UL:

## Schlage Lock Company

100

## Model #: NDE

This device complies with Part 15 of the FCC Rules. Operation is subject to the following two conditions: 1) this device may not cause harmful interference, and 2) this device must accept any interference received, including interference that may cause undesired operation.

FCC ID: NPB-NDE IC: 8053B-NDE Contains FCC ID: QOQBLE112 & T9J-RN171 Contains IC ID: 5123A-BGTBLE112 & 6514A-RN171