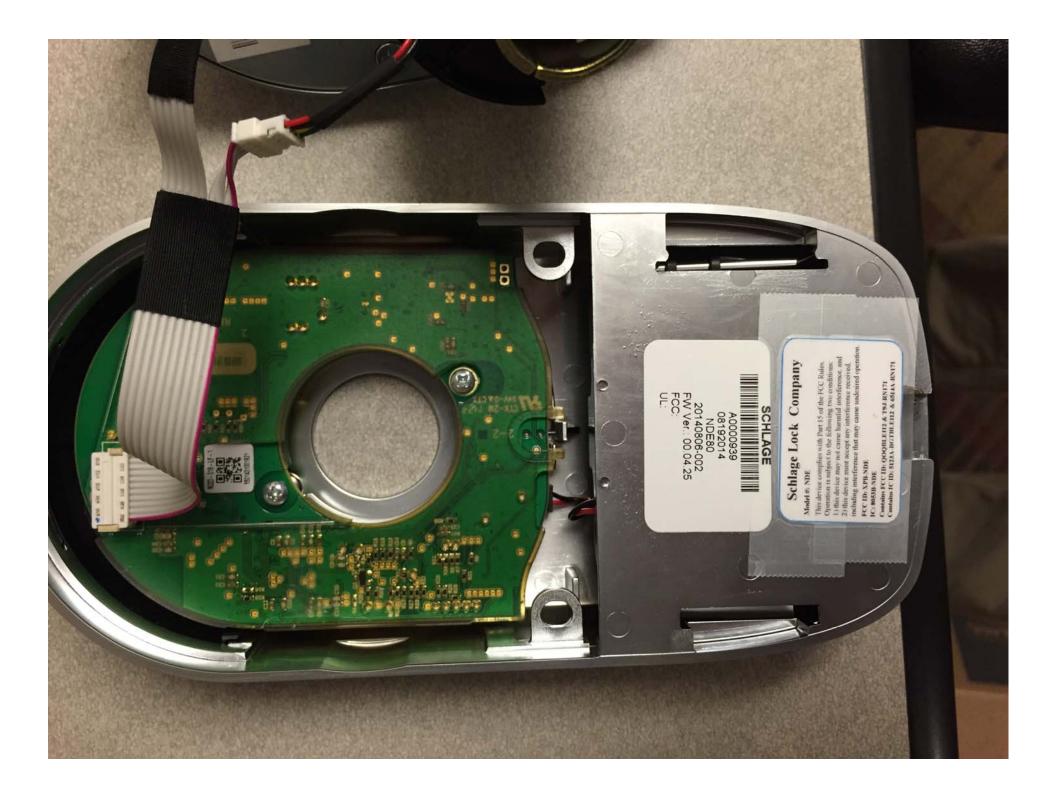

## SCHLAGE A00000939 08192014 NDE80 20140806-002 FW Ver.: 00.04.25 FCC: UL:

## Schlage Lock Company

100

## Model #: NDE

This device complies with Part 15 of the FCC Rules. Operation is subject to the following two conditions: 1) this device may not cause harmful interference, and 2) this device must accept any interference received, including interference that may cause undesired operation.

FCC ID: NPB-NDE IC: 8053B-NDE Contains FCC ID: QOQBLE112 & T9J-RN171 Contains IC ID: 5123A-BGTBLE112 & 6514A-RN171