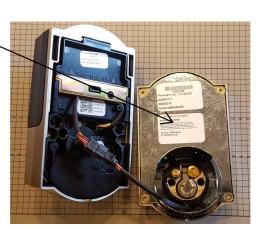

## Schlage Lock Company

Model # BE489WB

This device complies with Part 15 of the FCC Rules. Operation is subject to the following two conditions: 1) this device may not cause harmful interference, and 2) this device must accept any interference received, including interference that may cause undesired operation.

FCC ID: XPB-Denali IC: 8053B-Denali R-NZ Only

LABEL LOCATION

LABEL LOCATION