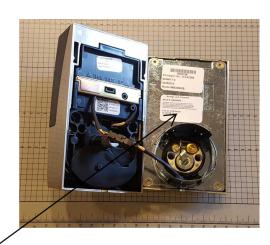

## Schlage Lock Company

Model # BE489WB

This device complies with Part 15 of the FCC Rules. Operation is subject to the following two conditions: 1) this device may not cause harmful interference, and 2) this device must accept any interference received, including interference that may cause undesired operation.

FCC ID: XPB-Denali IC: 8053B-Denali R-NZ Only

LABEL LOCATION

LABEL LOCATION