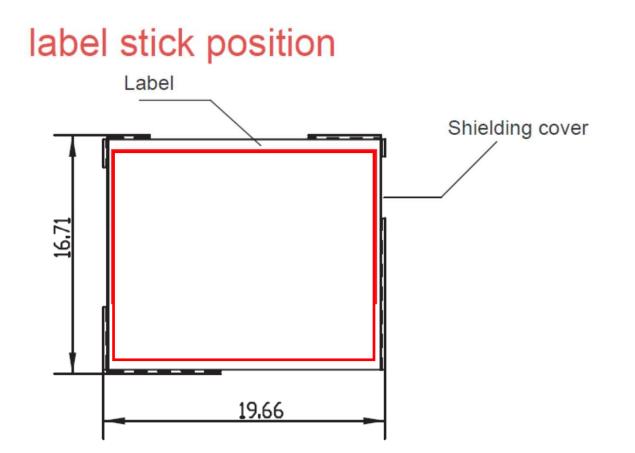

WIT<br>INT CONTENTS IN BI<br>ACTI<br>ROJECTION                                                 | TH ADHESIV<br>LACK COLO<br>VITY<br>3899 Hanc<br>curity, C | R<br>ock Exp<br>CO 80911                | A2) ADDED M/N, REMOVED PARAGRAPH.<br>A1) NEW ITEM.<br>EDITED BY PALRAJ APPROVED BY JINEESH CHANGE NUMBER N/A RE<br>TREATMENT FINISH N/A          | 2 I - JAI          |
| GL <sup>I</sup><br>PR<br>ANGLE P | ACTI<br>SS WHITE POLY WIT<br>INT CONTENTS IN BI<br>ROJECTION<br>SS OTHERWISE SPECIFIE<br>ANGLES<br>0.3 ± 1.05 | TH ADHESIN<br>LACK COLO<br>VITY<br>3899 Hanc<br>curity, C | R<br>ock Exp<br>CO 80911<br>NS<br>TIONS | A2) ADDED M/N, REMOVED PARAGRAPH.<br>A1) NEW ITEM.<br>EDITED BY PALRAJ APPROVED BY JINEESH CHANGE NUMBER N/A RE<br>TREATMENT FINISH N/A<br>TITLE | 2 I - JAI          |

## Position