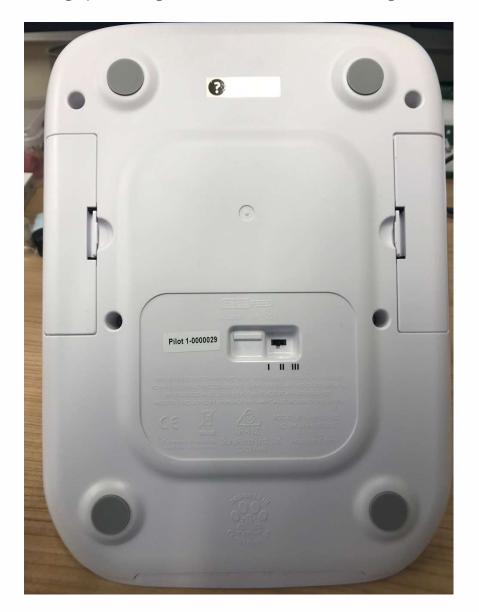

## **ISED Details**

IC Company No.: 8906A

Certification No.: 8906A-IMPF01002

Model No.: MPF001

Photograph showing locations of information moulding on the base of the unit