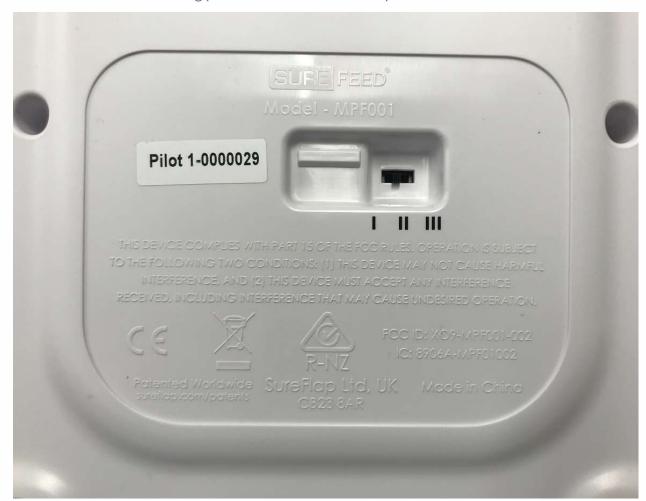

## **ISED Details**

IC Company No.: 8906A

Certification No.: 8906A-IMPF01002

Model No.: MPF001

Product identification rating plate as moulded onto the product

All identification and compliance information is embossed on the base of the unit.

## **ISED Details**

IC Company No.: 8906A

Certification No.: 8906A-IMPF01002

Model No.: MPF001

Photograph showing locations of information moulding on the base of the unit