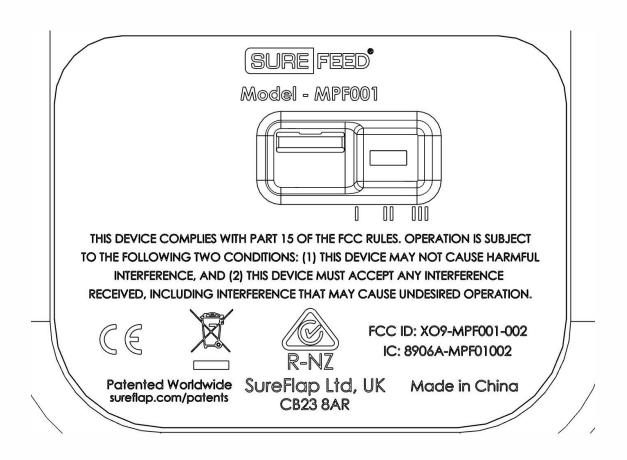

### Product markings.

All required product markings for compliance are included on the ratings plate area on the base of the production unit

Line Drawing of the product rating plate area