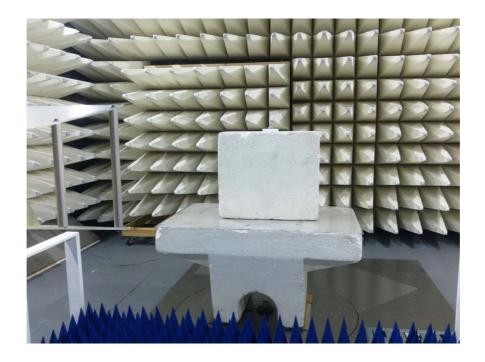

Photograph No.3
Setup for carrier and spurious emission field strength measurements in the anechoic chamber in 1 - 18 GHz range

Photograph No.4
Setup for spurious emission field strength measurements at the OATS in 30-1000 MHz, EUT close view