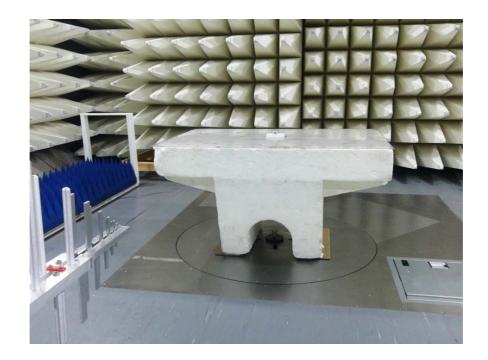

Photograph No.1
Setup for spurious emission field strength measurements in the anechoic chamber below 30 MHz

Photograph No.2
Setup for spurious emission field strength measurements in the anechoic chamber in 30 – 1000 MHz range