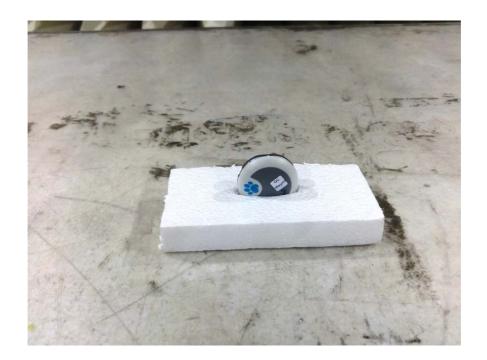

|
|                                                         |  |
|                                                         |  |
|                                                         |  |
|                                                         |  |
|                                                         |  |

Photograph No.1
Setup for spurious emission field strength measurements in the anechoic chamber below 30 MHz



Photograph No.2
Setup for spurious emission field strength measurements in the anechoic chamber in 30 – 1000 MHz range



Photograph No.3
Setup for carrier and spurious emission field strength measurements in the anechoic chamber in 1 - 18 GHz range



Photograph No.4
Setup for spurious emission field strength measurements at the OATS in 30-1000 MHz, EUT close view



## Photograph No.5 Setup for OBW measurements