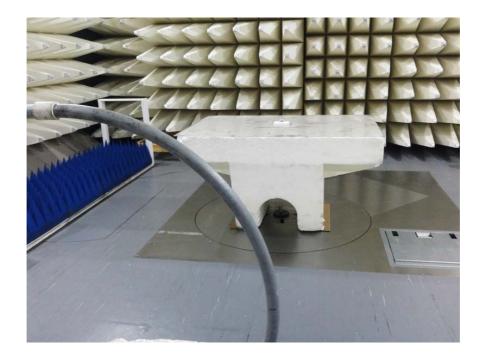

Photograph No.1
Setup for spurious emission field strength measurements in the anechoic chamber below 30 MHz

Photograph No.2
Setup for spurious emission field strength measurements in the anechoic chamber in 30 – 1000 MHz range