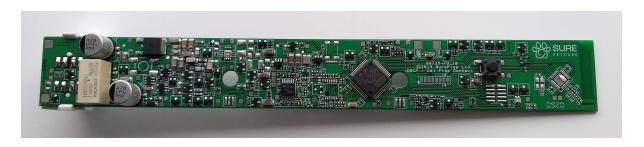

#### FCC details

FRN: 0019054196 FCC ID: X09-DSCF003 Model ID: DSCF

Main PCBa assembly

Component side with battery tray removed

Reverse side of PCB

Detail showing areas of change to the main PCBa from the iDSCF board. Red ring shows depopulated area of PCB