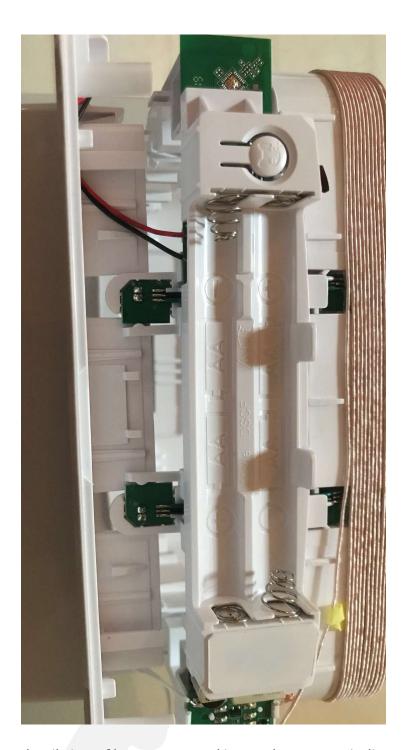

FCC details

FRN: 0019054196 FCC ID: X09-DSCF003

Model ID: DSCF

Ground Floor Building 2030 Cambourne Business Park Cambourne Cambridge CB23 6DW United Kingdom

Tel: +44 (0)1954 211 664 surepetcare.com

detail view of battery tray and internal antenna winding