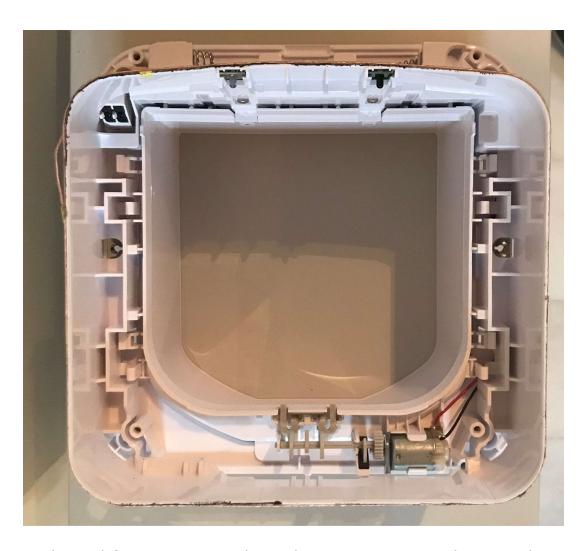

Product with front cover removed – top down view – note motor location at bottom of unit

FCC details

 FRN:
 0019054196

 FCC ID:
 XO9-DSCF003

 Model ID:
 DSCF

Ground Floor Building 2030 Cambourne Business Park Cambourne Cambridge CB23 6DW United Kingdom