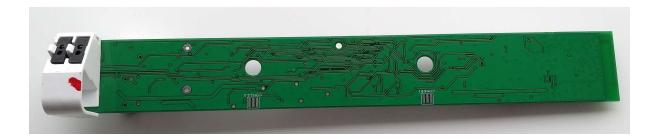

#### FCC details

FRN: 0019054196 FCC ID: X09-DSCF003 Model ID: DSCF

Main PCBa assembly

Component side with battery tray removed

Reverse side of PCB

Detail showing areas of change to the main PCBa from the iDSCF board. Red ring shows depopulated area of PCB