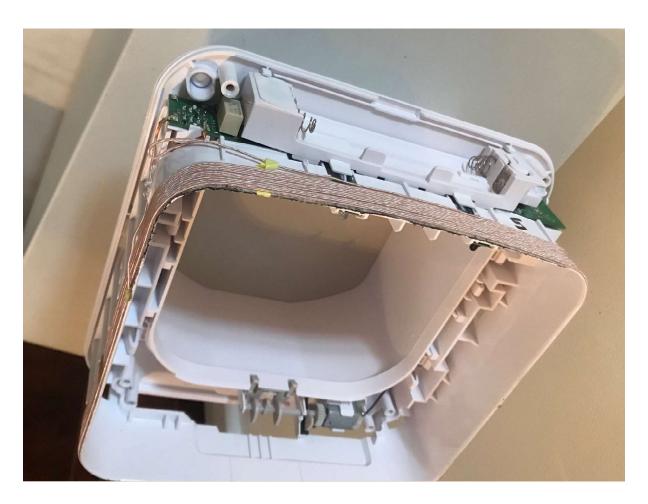

FCC details

 FRN:
 0019054196

 FCC ID:
 XO9-DSCF003

 Model ID:
 DSCF



Ground Floor Building 203 Cambourne Business Park Cambourne Cambridge CB23 6DW United Kingdom

Tel: +44 (0)1954 211 664 surepetcare.com

# **Product Internal Images**



Product with front cover removed – oblique view



### FCC details

 FRN:
 0019054196

 FCC ID:
 XO9-DSCF003

 Model ID:
 DSCF



Ground Floor Building 2030 Cambourne Business Park Cambourne Cambridge CB23 6DW United Kingdom

Tel: +44 (0)1954 211 664 surepetcare.com



Product with front cover removed – top down view – note motor location at bottom of unit

FCC details

 FRN:
 0019054196

 FCC ID:
 XO9-DSCF003

 Model ID:
 DSCF



Ground Floor Building 2030 Cambourne Business Park Cambourne Cambridge CB23 6DW United Kingdom

Tel: +44 (0)1954 211 664 surepetcare.com



Inside of the front cover showing latch system

### FCC details

FRN: 0019054196 FCC ID: X09-DSCF003

Model ID: DSCF



Ground Floor Building 2030 Cambourne Business Park Cambourne Cambridge CB23 6DW United Kingdom

Tel: +4