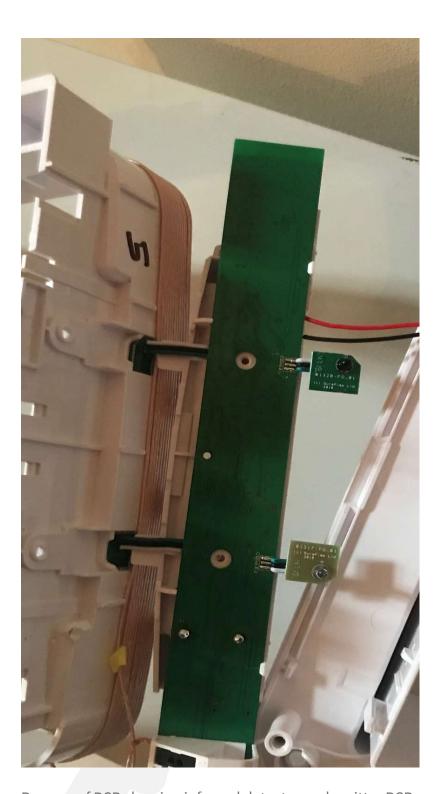

#### FCC details

FRN: 0019054196 FCC ID: X09-DSCF003

Model ID: DSCF

Ground Floor Building 2030 Cambourne Business Park Cambourne Cambridge CB23 6DW United Kingdom

Tel: +44 (0)1954 211 664 surepetcare.com

Reverse of PCB showing infra red detector and emitter PCBs