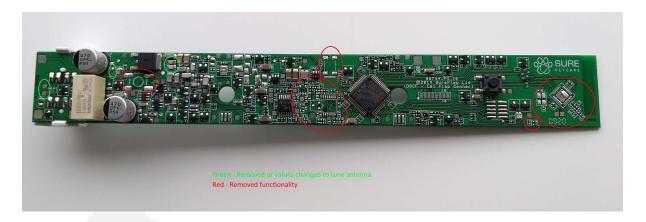

#### FCC details

FRN: 0019054196 FCC ID: X09-DSCF003 Model ID: DSCF

Main PCBa assembly

Component side with battery tray removed

Reverse side of PCB

Detail showing areas of change to the main PCBa from the iDSCF board. Red ring shows depopulated area of PCB