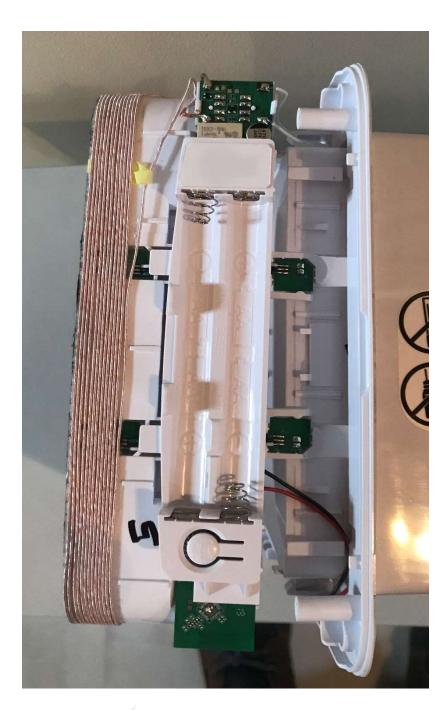

FCC details

FRN: 0019054196 FCC ID: X09-DSCF003

Model ID: DSCF

Ground Floor Building 2030 Cambourne Business Park Cambourne Cambridge CB23 6DW United Kingdom

Tel: +44 (0)1954 211 664 surepetcare.com

detail view of battery tray and internal antenna winding