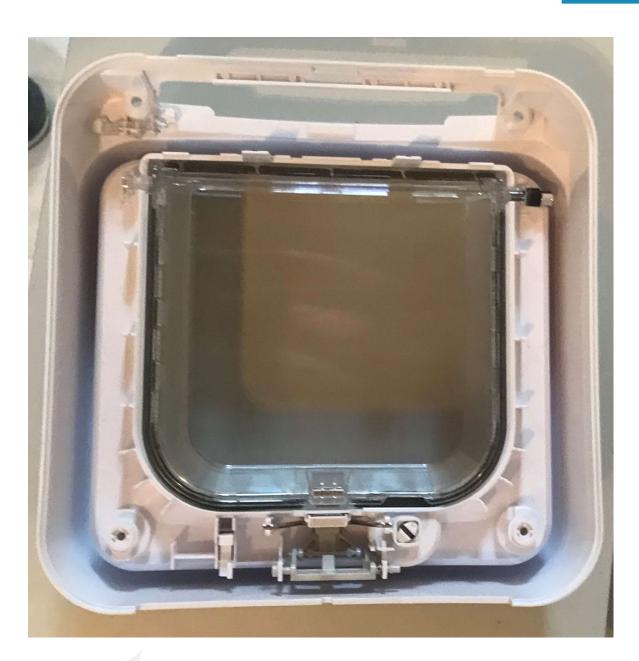

Tel: +44 (0)1954 211 664 surepetcare.com

Inside of the front cover showing latch system