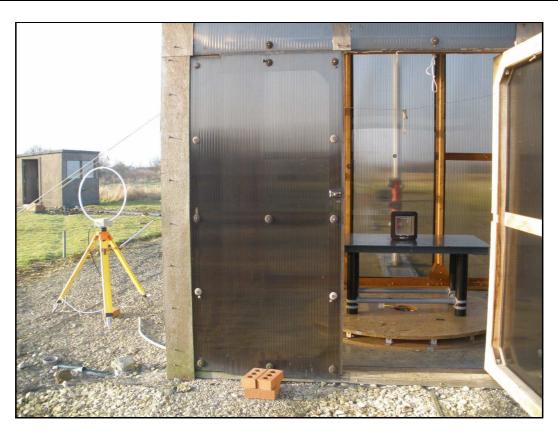

## **Contents**

| Photograph 1 | Radiated Emissions - | below 30MHz | <br>3 |
|--------------|----------------------|-------------|-------|
| Photograph 2 | Radiated Emissions - | above 30MHz | <br>3 |

Report No: R3196 Issue No: 1

T4610

FCC ID: X09-DOOR-1001 IC: 8906A-DOOR1001

Test Photos

Page:

3 of 3

Photograph 1 Radiated Emissions - below 30MHz

Photograph 2 Radiated Emissions - above 30MHz