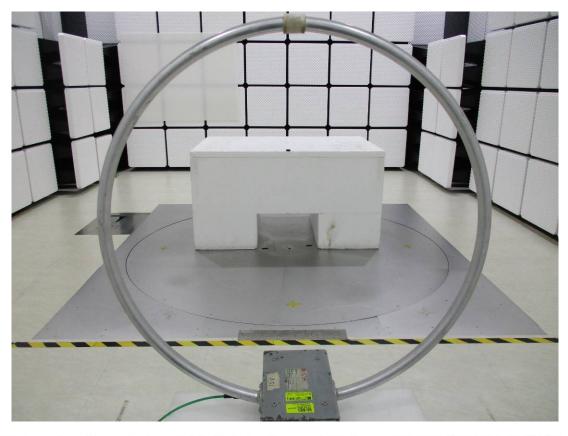

## Report No.: TMTN2310001321NR RADIATED EMISSION MEASUREMENT SETUP(Below 1G) 30M-1G

Report No.: TMTN2310001321NR

Page: 45 / 53 Rev.: 00

Page: 46 / 53 Rev.: 00

Report No.: TMTN2310001321NR RADIATED RF MEASUREMENT SETUP(Above 1G)