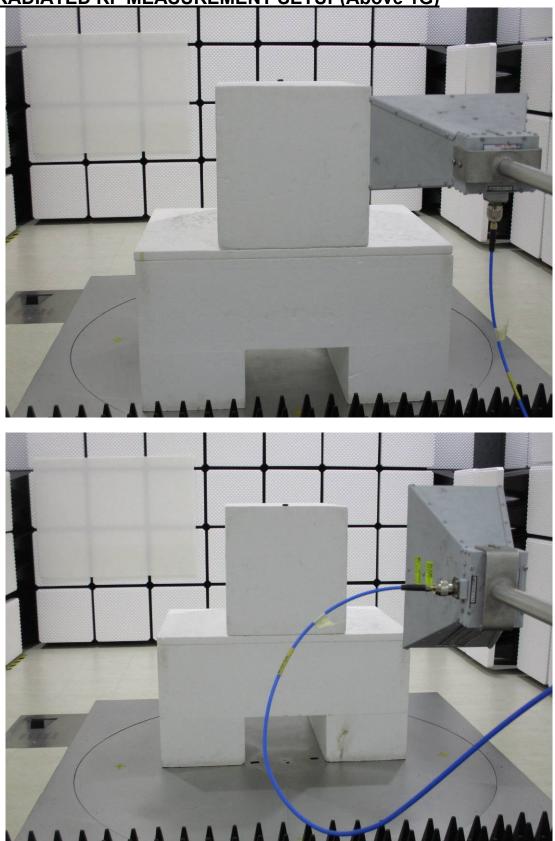

## Report No.: TMTN2310001321NR RADIATED EMISSION MEASUREMENT SETUP(Below 1G) 30M-1G

Report No.: TMTN2310001321NR

Page: 45 / 53 Rev.: 00

Page: 46 / 53 Rev.: 00

Report No.: TMTN2310001321NR RADIATED RF MEASUREMENT SETUP(Above 1G)

Report No.: TMTN2310001321NR

Page: 47 / 53 Rev.: 00