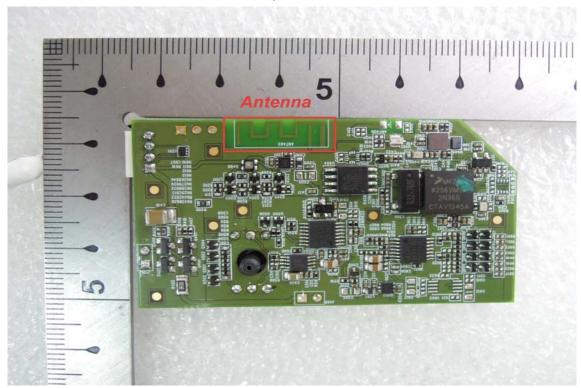

## Internal View of EUT - 1

Internal View of EUT - 2 (Antenna)

Unless otherwise stated the results shown in this test report refer only to the sample(s) tested and such sample(s) are retained for 90 days only. 除非另有說明,此報告結果僅對測試之樣品負責,同時此樣品僅保留90天。本報告未經本公司書面許可,不可部份複製。