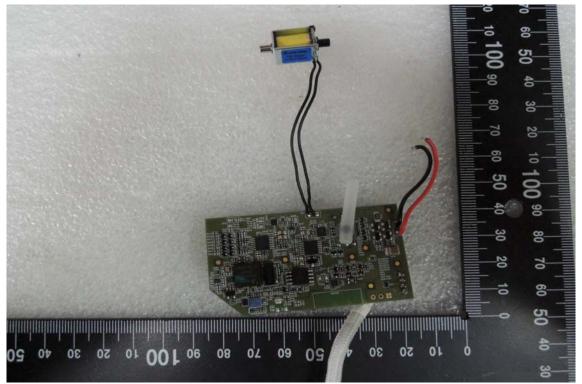

## Internal View of EUT - 1

Internal View of EUT - 2 (Antenna)

Unless otherwise stated the results shown in this test report refer only to the sample(s) tested and such sample(s) are retained for 90 days only. 除非另有說明,此報告結果僅對測試之樣品負責,同時此樣品僅保留90天。本報告未經本公司書面許可,不可部份複製。