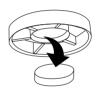

### Settings

If using on a carpet,

To change the display units:

add the 4 feet provided.

use the adjustment button situated in the battery compartment.