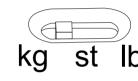

### Settings

If using on a carpet,

To change the display units:

add the 4 feet provided.

use the adjustment button situated in the battery compartment.