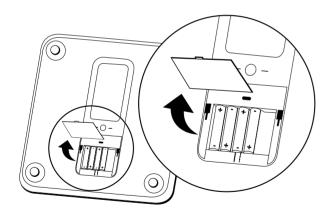

#### Start-up

Inserting the batteries

- First turn the scale upside down and place it on a flat surface, being careful not to scratch it.
- 2. Open the cover on the underside of the scale and insert the 4 batteries supplied, taking care to respect the polarities.