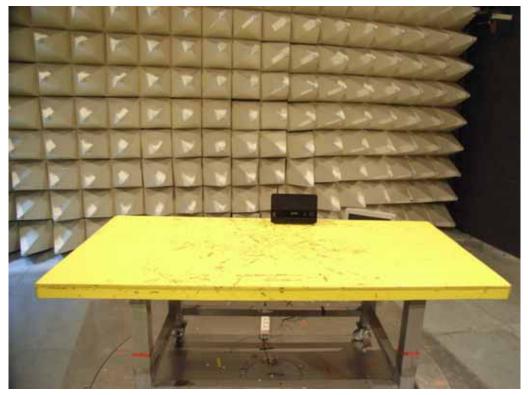

#### For radiated emissions 30MHz~1GHz

### FRONT VIEW

**REAR VIEW** 

Page No. : B5 of B6 FCC ID : XN6SIRTTR1