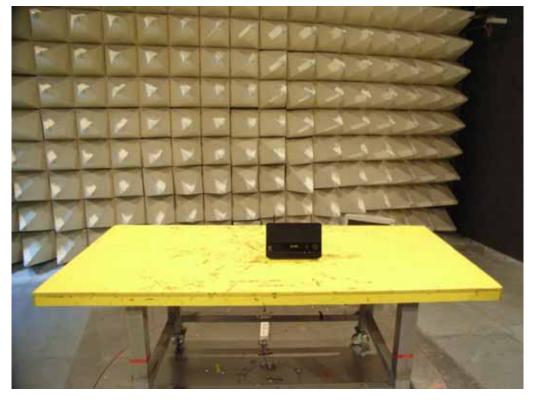

#### For radiated emissions above 1GHz

### **FRONT VIEW**

**REAR VIEW** 

Page No. : B6 of B6 FCC ID : XN6SIRTTR1