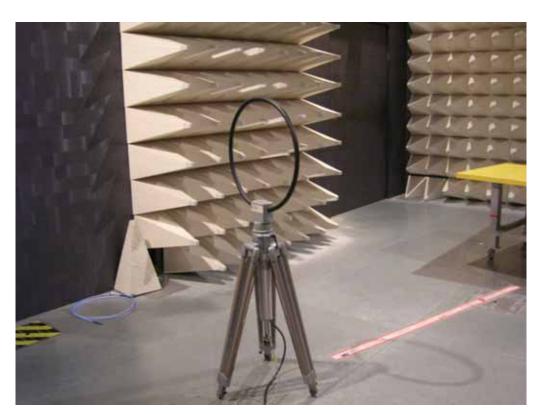

## 2 Photographs of Radiated Emissions Test Configuration

For radiated emissions 9kHz~30MHz

**FRONT VIEW** 

**REAR VIEW** 

Page No. : B4 of B6 FCC ID : XN6SIRTTR1