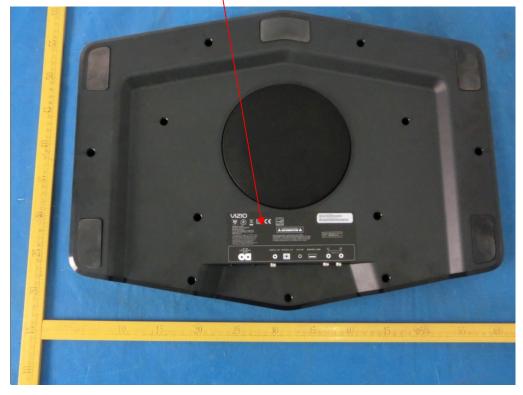

## FCC ID Label Location

The label shown shall be permanently affixed at a conspicuous location on the device and be readily visible to the user at the time purchase (Labeling requirements per 2.925)