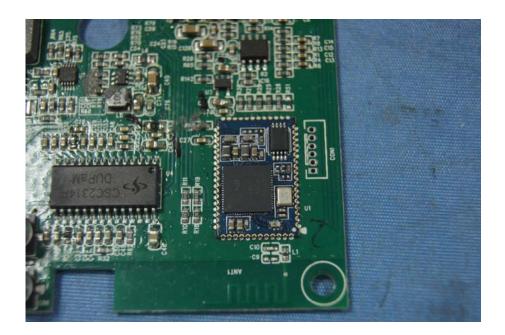

## **Internal Photos**

Note: BK02DW45AW, BK02DW45AK, BK02DW45AG, BK02DW45AS, BK02DW45AR "W" is White; "K" is Black; "G" is Gray; "S" is Sliver; "R" is Red, They represent different colors. BK02DW45A\* series' EUT are equipped with two battery. The battery capacity is 15600mAH and 10400mAH respectively. The other circuits are all the same.

Note: BK01DW45AW, BK01DW45AK, BK01DW45AG, BK01DW45AS, BK01DW45AR "W" is White; "K" is Black; "G" is Gray; "S" is Sliver; "R" is Red, They represent different colors. BK01DW45A\* series' EUT only equipped with a battery. The battery capacity is 13000mAH. The other circuits are all the same.