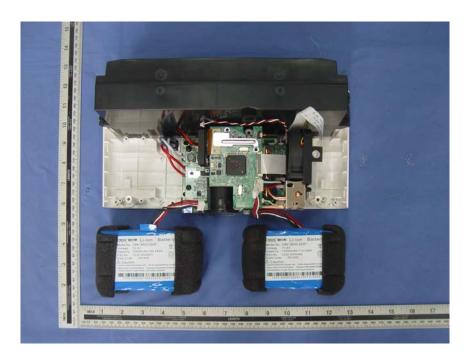

## **Internal Photos**

Note: BK02DW45AW, BK02DW45AK, BK02DW45AG, BK02DW45AS, BK02DW45AR "W" is White; "K" is Black; "G" is Gray; "S" is Sliver; "R" is Red, They represent different colors. BK02DW45A\* series' EUT are equipped with two battery. The battery capacity is 15600mAH and 10400mAH respectively. The other circuits are all the same.