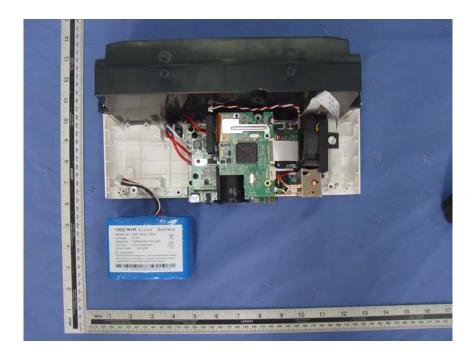

Note: BK01DW45AW, BK01DW45AK, BK01DW45AG, BK01DW45AS, BK01DW45AR "W" is White; "K" is Black; "G" is Gray; "S" is Sliver; "R" is Red, They represent different colors. BK01DW45A\* series' EUT only equipped with a battery. The battery capacity is 13000mAH. The other circuits are all the same.