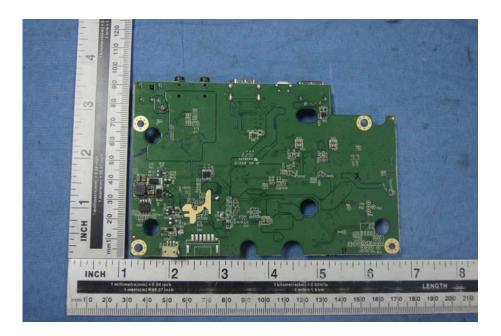

## **Internal Photos**

Note: BK02DW45AW, BK02DW45AK, BK02DW45AG, BK02DW45AS, BK02DW45AR "W" is White; "K" is Black; "G" is Gray; "S" is Sliver; "R" is Red, They represent different colors. BK02DW45A\* series' EUT are equipped with two battery. The battery capacity is 15600mAH and 10400mAH respectively. The other circuits are all the same.

Note: BK01DW45AW, BK01DW45AK, BK01DW45AG, BK01DW45AS, BK01DW45AR "W" is White; "K" is Black; "G" is Gray; "S" is Sliver; "R" is Red, They represent different colors. BK01DW45A\* series' EUT only equipped with a battery. The battery capacity is 13000mAH. The other circuits are all the same.