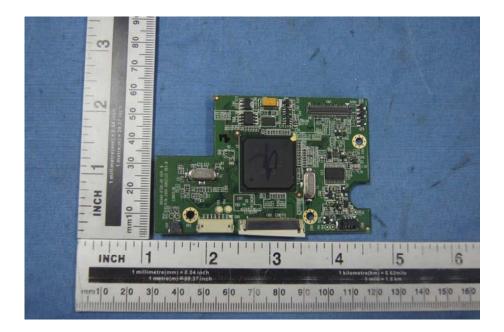

## **Internal Photos**

Note: BK02DW45AW, BK02DW45AK, BK02DW45AG, BK02DW45AS, BK02DW45AR "W" is White; "K" is Black; "G" is Gray; "S" is Sliver; "R" is Red, They represent different colors. BK02DW45A\* series' EUT are equipped with two battery. The battery capacity is 15600mAH and 10400mAH respectively. The other circuits are all the same.

Note: BK01DW45AW, BK01DW45AK, BK01DW45AG, BK01DW45AS, BK01DW45AR "W" is White; "K" is Black; "G" is Gray; "S" is Sliver; "R" is Red, They represent different colors. BK01DW45A\* series' EUT only equipped with a battery. The battery capacity is 13000mAH. The other circuits are all the same.