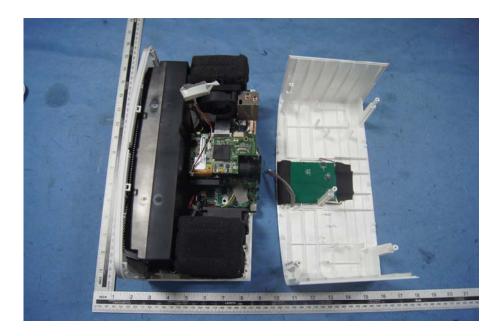

## **Internal Photos**

Note: BK02DW45AW, BK02DW45AK, BK02DW45AG, BK02DW45AS, BK02DW45AR "W" is White; "K" is Black; "G" is Gray; "S" is Sliver; "R" is Red, They represent different colors. BK02DW45A\* series' EUT are equipped with two battery. The battery capacity is 15600mAH and 10400mAH respectively. The other circuits are all the same.

Note: BK01DW45AW, BK01DW45AK, BK01DW45AG, BK01DW45AS, BK01DW45AR "W" is White; "K" is Black; "G" is Gray; "S" is Sliver; "R" is Red, They represent different colors. BK01DW45A\* series' EUT only equipped with a battery. The battery capacity is 13000mAH. The other circuits are all the same.