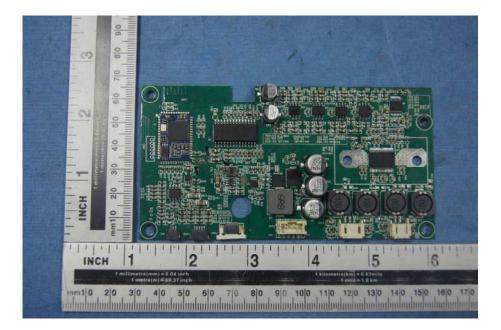

## **Internal Photos**

Note: BK02DW45AW, BK02DW45AK, BK02DW45AG, BK02DW45AS, BK02DW45AR "W" is White; "K" is Black; "G" is Gray; "S" is Sliver; "R" is Red, They represent different colors. BK02DW45A\* series' EUT are equipped with two battery. The battery capacity is 15600mAH and 10400mAH respectively. The other circuits are all the same.

Note: BK01DW45AW, BK01DW45AK, BK01DW45AG, BK01DW45AS, BK01DW45AR "W" is White; "K" is Black; "G" is Gray; "S" is Sliver; "R" is Red, They represent different colors. BK01DW45A\* series' EUT only equipped with a battery. The battery capacity is 13000mAH. The other circuits are all the same.