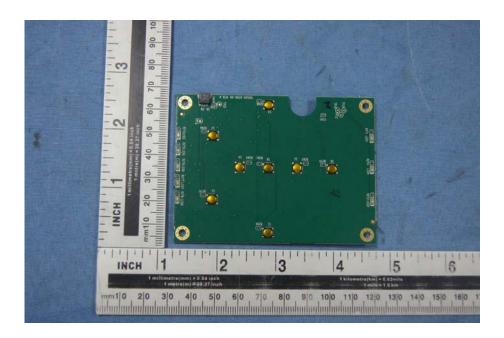

## **Internal Photos**

Note: BK02DW45AW, BK02DW45AK, BK02DW45AG, BK02DW45AS, BK02DW45AR "W" is White; "K" is Black; "G" is Gray; "S" is Sliver; "R" is Red, They represent different colors. BK02DW45A\* series' EUT are equipped with two battery. The battery capacity is 15600mAH and 10400mAH respectively. The other circuits are all the same.

Note: BK01DW45AW, BK01DW45AK, BK01DW45AG, BK01DW45AS, BK01DW45AR "W" is White; "K" is Black; "G" is Gray; "S" is Sliver; "R" is Red, They represent different colors. BK01DW45A\* series' EUT only equipped with a battery. The battery capacity is 13000mAH. The other circuits are all the same.