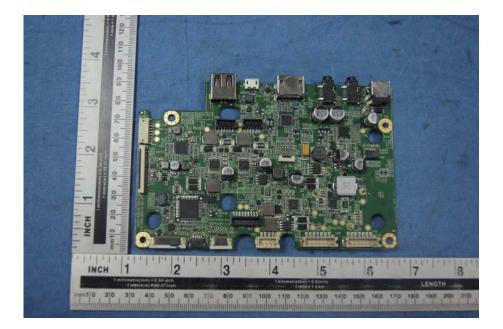

## **Internal Photos**

Note: BK02DW45AW, BK02DW45AK, BK02DW45AG, BK02DW45AS, BK02DW45AR "W" is White; "K" is Black; "G" is Gray; "S" is Sliver; "R" is Red, They represent different colors. BK02DW45A\* series' EUT are equipped with two battery. The battery capacity is 15600mAH and 10400mAH respectively. The other circuits are all the same.

Note: BK01DW45AW, BK01DW45AK, BK01DW45AG, BK01DW45AS, BK01DW45AR "W" is White; "K" is Black; "G" is Gray; "S" is Sliver; "R" is Red, They represent different colors. BK01DW45A\* series' EUT only equipped with a battery. The battery capacity is 13000mAH. The other circuits are all the same.