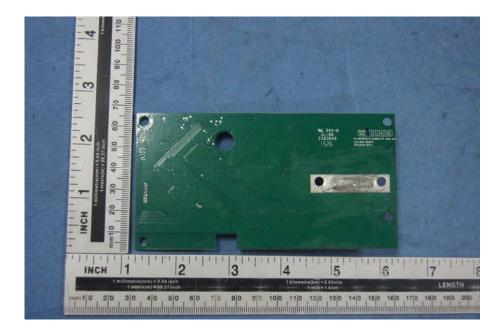

## **Internal Photos**

Note: BK02DW45AW, BK02DW45AK, BK02DW45AG, BK02DW45AS, BK02DW45AR "W" is White; "K" is Black; "G" is Gray; "S" is Sliver; "R" is Red, They represent different colors. BK02DW45A\* series' EUT are equipped with two battery. The battery capacity is 15600mAH and 10400mAH respectively. The other circuits are all the same.

Note: BK01DW45AW, BK01DW45AK, BK01DW45AG, BK01DW45AS, BK01DW45AR "W" is White; "K" is Black; "G" is Gray; "S" is Sliver; "R" is Red, They represent different colors. BK01DW45A\* series' EUT only equipped with a battery. The battery capacity is 13000mAH. The other circuits are all the same.