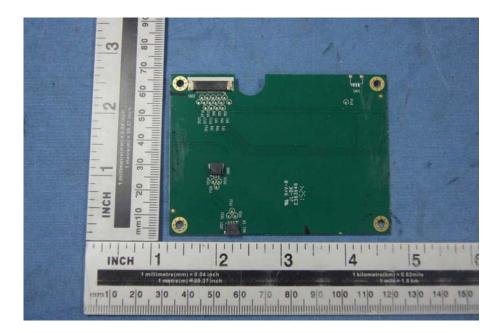

## **Internal Photos**

Note: BK02DW45AW, BK02DW45AK, BK02DW45AG, BK02DW45AS, BK02DW45AR "W" is White; "K" is Black; "G" is Gray; "S" is Sliver; "R" is Red, They represent different colors. BK02DW45A\* series' EUT are equipped with two battery. The battery capacity is 15600mAH and 10400mAH respectively. The other circuits are all the same.

Note: BK01DW45AW, BK01DW45AK, BK01DW45AG, BK01DW45AS, BK01DW45AR "W" is White; "K" is Black; "G" is Gray; "S" is Sliver; "R" is Red, They represent different colors. BK01DW45A\* series' EUT only equipped with a battery. The battery capacity is 13000mAH. The other circuits are all the same.