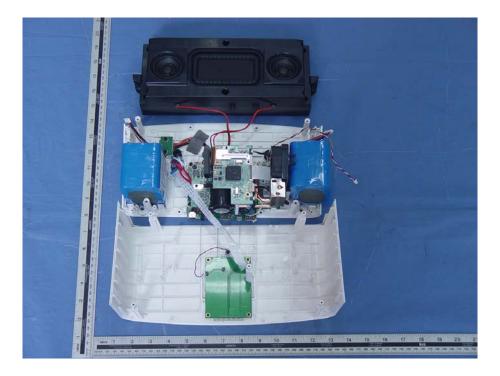

## **Internal Photos**

Note: BK02DW45AW, BK02DW45AK, BK02DW45AG, BK02DW45AS, BK02DW45AR "W" is White; "K" is Black; "G" is Gray; "S" is Sliver; "R" is Red, They represent different colors. BK02DW45A\* series' EUT are equipped with two battery. The battery capacity is 15600mAH and 10400mAH respectively. The other circuits are all the same.

Note: BK01DW45AW, BK01DW45AK, BK01DW45AG, BK01DW45AS, BK01DW45AR "W" is White; "K" is Black; "G" is Gray; "S" is Sliver; "R" is Red, They represent different colors. BK01DW45A\* series' EUT only equipped with a battery. The battery capacity is 13000mAH. The other circuits are all the same.