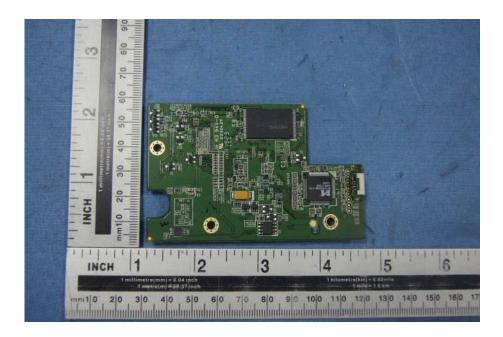

## **Internal Photos**

Note: BK02DW45AW, BK02DW45AK, BK02DW45AG, BK02DW45AS, BK02DW45AR "W" is White; "K" is Black; "G" is Gray; "S" is Sliver; "R" is Red, They represent different colors. BK02DW45A\* series' EUT are equipped with two battery. The battery capacity is 15600mAH and 10400mAH respectively. The other circuits are all the same.

Note: BK01DW45AW, BK01DW45AK, BK01DW45AG, BK01DW45AS, BK01DW45AR "W" is White; "K" is Black; "G" is Gray; "S" is Sliver; "R" is Red, They represent different colors. BK01DW45A\* series' EUT only equipped with a battery. The battery capacity is 13000mAH. The other circuits are all the same.