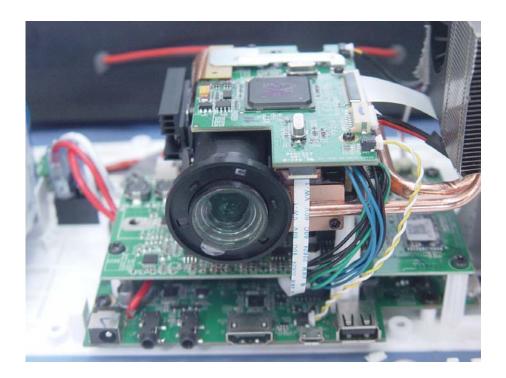

## **Internal Photos**

Note: BK02DW45AW, BK02DW45AK, BK02DW45AG, BK02DW45AS, BK02DW45AR "W" is White; "K" is Black; "G" is Gray; "S" is Sliver; "R" is Red, They represent different colors. BK02DW45A\* series' EUT are equipped with two battery. The battery capacity is 15600mAH and 10400mAH respectively. The other circuits are all the same.

Note: BK01DW45AW, BK01DW45AK, BK01DW45AG, BK01DW45AS, BK01DW45AR "W" is White; "K" is Black; "G" is Gray; "S" is Sliver; "R" is Red, They represent different colors. BK01DW45A\* series' EUT only equipped with a battery. The battery capacity is 13000mAH. The other circuits are all the same.