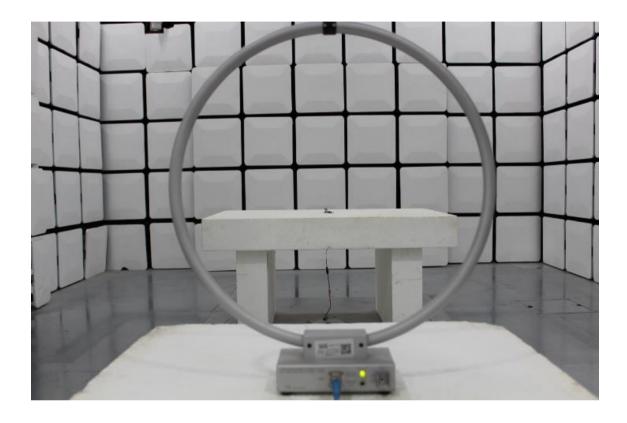

## 1.2 Unwanted Emissions that fall Outside of the Restricted Bands (Radiated) and Unwanted Emissions in the Restricted Bands (Radiated) below 1GHz