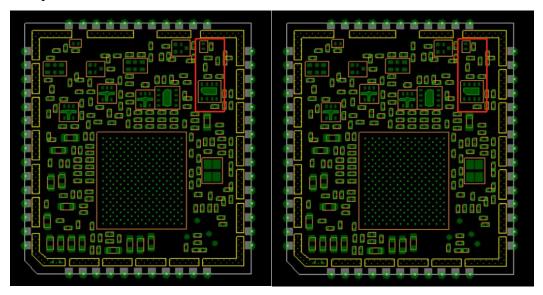

FC66E and FC66E-B share the similar HW and SW design, the difference is just as follow:

1. FC66E version is BT/WiFi0 shared antenna, FC66E-B version is BT individual antenna

2. The part in the red box are mounted in the FC66E-B version.

FC66E-B

We hereby state that there is no any other internal difference between them and the change are mounted part of Bluetooth individual antenna which won't affect the WiFi

RF portions

Your assistance on this matter is highly appreciated.