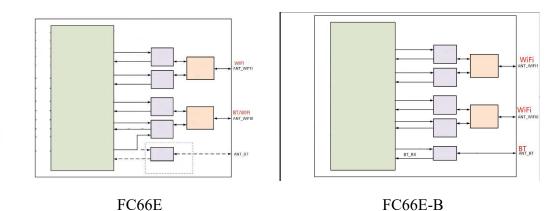

FC66E and FC66E-B share the similar HW and SW design, the difference is just as follow:

1. FC66E version is BT/WiFi0 shared antenna, FC66E-B version is BT individual antenna

2. The part in the red box are mounted in the FC66E-B version.

FC66E-B

We hereby state that there is no any other internal difference between them and the change are mounted part of Bluetooth individual antenna which won't affect the WiFi

RF portions

Your assistance on this matter is highly appreciated.