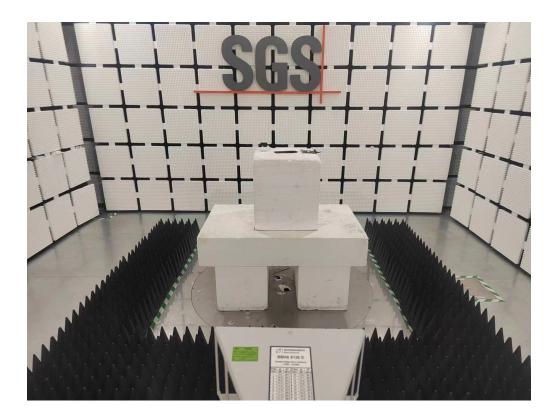

## 1.1 Unwanted Emissions that fall Outside of the Restricted Bands (Radiated) and Unwanted Emissions in the Restricted Bands (Radiated) below 1GHz