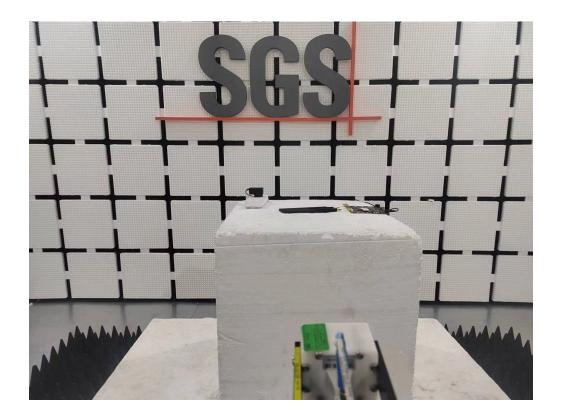

## 1.1 Unwanted Emissions that fall Outside of the Restricted Bands (Radiated) and Unwanted Emissions in the Restricted Bands (Radiated) below 1GHz