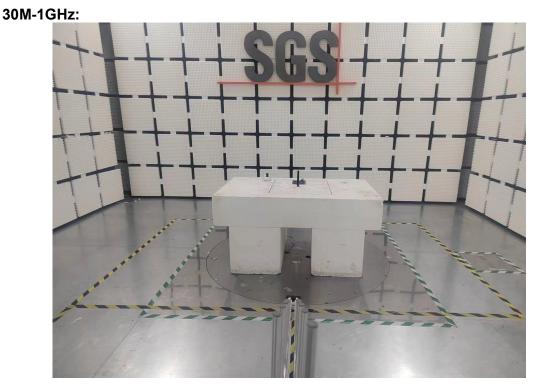

Rev.: 01 Page: 4 of 4

**1.2** Unwanted Emissions that fall Outside of the Restricted Bands (Radiated) and Unwanted Emissions in the Restricted Bands (Radiated) above 1GHz

1G-18GHz:

---End of Attachment---