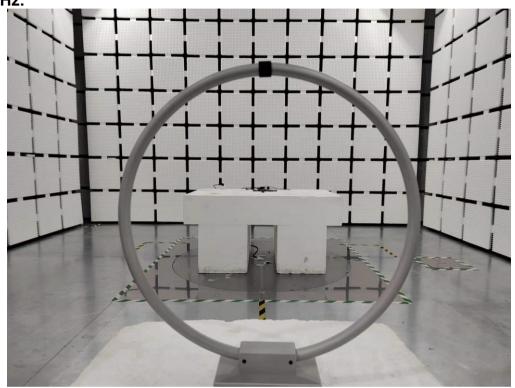

## 1.2 Unwanted Emissions that fall Outside of the Restricted Bands (Radiated) and Unwanted Emissions in the Restricted Bands (Radiated) below 1GHz