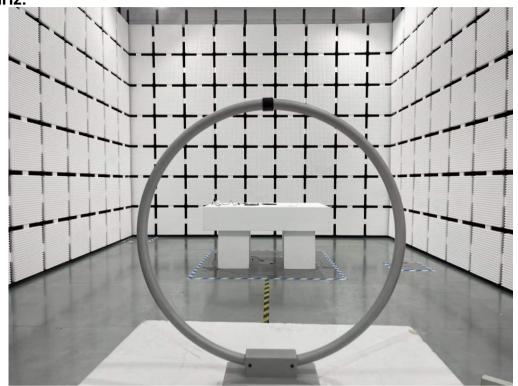

### 1.2 Unwanted Emissions that fall Outside of the Restricted Bands (Radiated) and Unwanted Emissions in the Restricted Bands (Radiated) below 1GHz