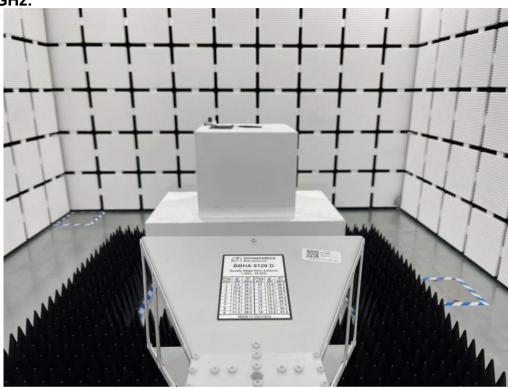

### 1.2 Unwanted Emissions that fall Outside of the Restricted Bands (Radiated) and Unwanted Emissions in the Restricted Bands (Radiated) below 1GHz

#### 9k-30MHz:

Unless otherwise agreed in writing, this document is issued by the Company subject to its General Conditions of Service printed overleaf, available on request or accessible at http://www.sgs.com/en/Terms-and-Conditions.aspx and, for electronic format documents, subject to Terms and Conditions for Electronic Documents at http://www.sgs.com/en/Terms-en/Conditions/Terms-en/Comments.