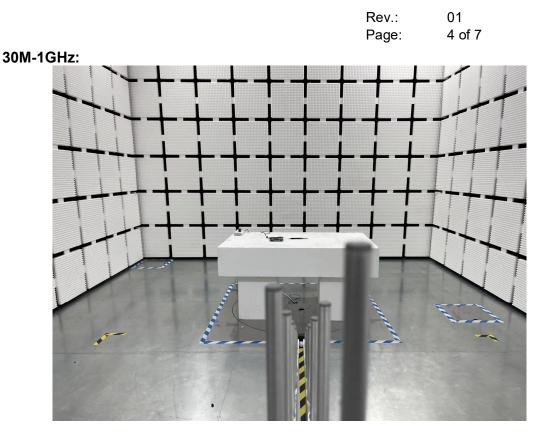

| Rev.: | 01     |
|-------|--------|
| Page: | 3 of 7 |

**1.2** Unwanted Emissions that fall Outside of the Restricted Bands (Radiated) and Unwanted Emissions in the Restricted Bands (Radiated) below 1GHz