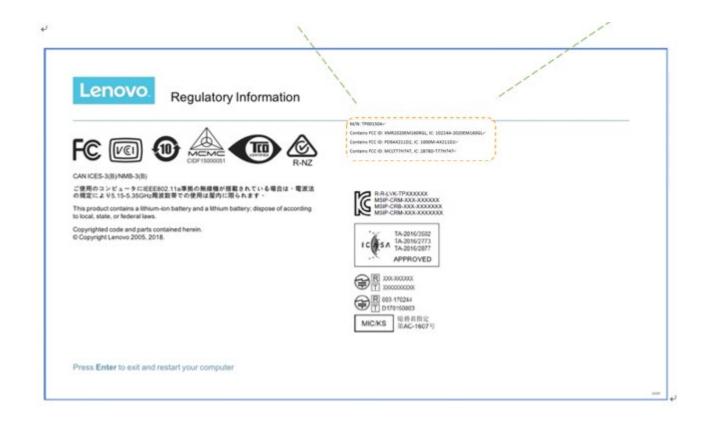

M/N: TP00150A Contains FCC ID: XMR2020EM160RGL, IC: 10224A-2020EM160GL Contains FCC ID: PD9AX211D2, IC: 1000M-AX211D2 Contains FCC ID: MCLT77H747, IC: 2878D-T77H747