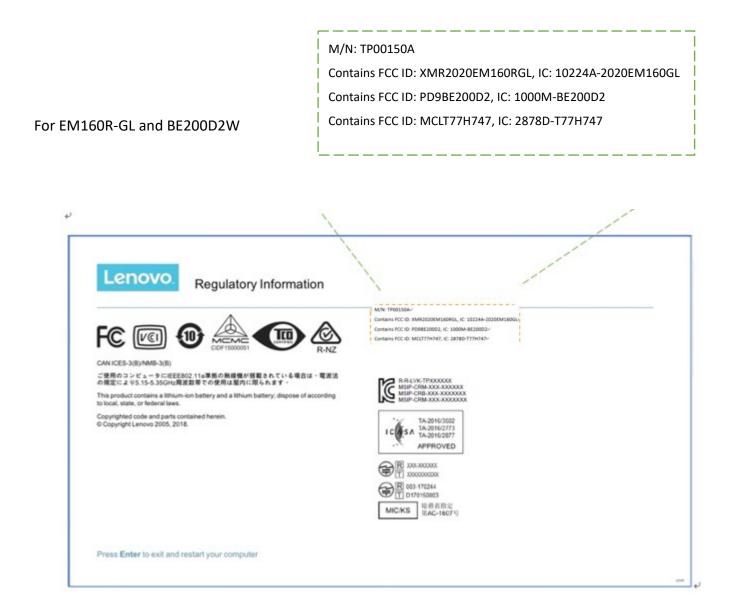

## For EM160R-GL and AX211D2W

M/N: TP00150A Contains FCC ID: XMR2020EM160RGL, IC: 10224A-2020EM160GL Contains FCC ID: PD9AX211D2, IC: 1000M-AX211D2 Contains FCC ID: MCLT77H747, IC: 2878D-T77H747