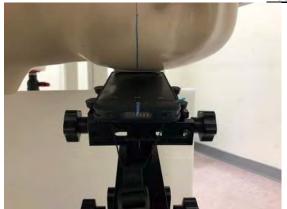

#### **Head Mode**

Fig.6 Left Head Section / Ear-Tilt Position(15°)

Unless otherwise stated the results shown in this test report refer only to the sample(s) tested and such sample(s) are retained for 90 days only.