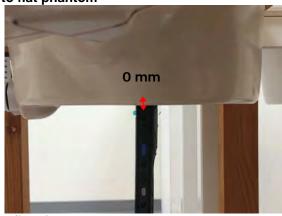

SGS Taiwan Ltd.

Page: 9 of 12

Limb- distance between flat phantom and mobile phone is 0 mm

Fig.15 EUT Front side to flat phantom

Fig.16 EUT Back side to flat phantom

Fig.17 EUT Top side to flat phantom

Unless otherwise stated the results shown in this test report refer only to the sample(s) tested and such sample(s) are retained for 90 days only.