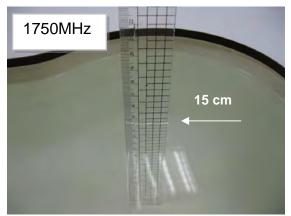

#### Photograph of the Tissue Simulant Fluid Liquid (Head & Body)

Fig.2.1

Fig.2.2

Fig.2.3

Fig.2.4

Fig.2.5

Fig.2.6

Unless otherwise stated the results shown in this test report refer only to the sample(s) tested and such sample(s) are retained for 90 days only.