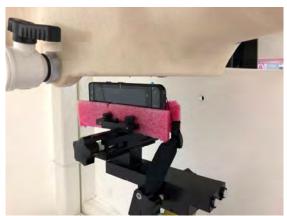

SGS Taiwan Ltd.

Page: 7 of 12

Hotspot mode - distance between flat phantom and mobile phone is 10 mm

Fig.9 EUT Front side to flat phantom

Fig.10 EUT Back side to flat phantom

Fig.11 EUT Top side to flat phantom