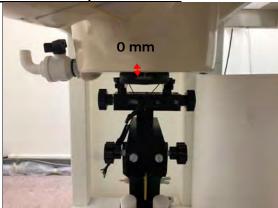

SGS Taiwan Ltd.

Page: 9 of 12

Limb- distance between flat phantom and mobile phone is 0 mm

Fig.15 EUT Front side to flat phantom

Fig.16 EUT Back side to flat phantom

Fig.17 EUT Top side to flat phantom

Unless otherwise stated the results shown in this test report refer only to the sample(s) tested and such sample(s) are retained for 90 days only.