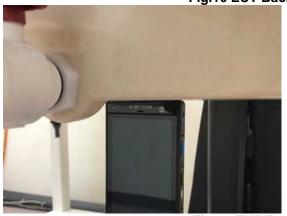

SGS Taiwan Ltd.

Page: 6 of 12

Body worn- distance between flat phantom and mobile phone is 10 mm

Fig.7 EUT Front side to flat phantom

Fig.8 EUT Back side to flat phantom

Unless otherwise stated the results shown in this test report refer only to the sample(s) tested and such sample(s) are retained for 90 days only. 除非早有铅阻,此報华结里僅對測試之樣是負責,同時此樣是僅保留的子。太報华去標太公司惠面許可,不可當份複制。