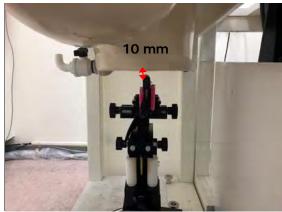

SGS Taiwan Ltd.

Page: 7 of 12

Hotspot mode - distance between flat phantom and mobile phone is 10 mm

Fig.9 EUT Front side to flat phantom

Fig.10 EUT Back side to flat phantom

Fig.11 EUT Top side to flat phantom