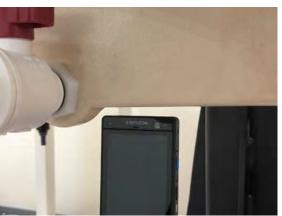

SGS Taiwan Ltd.

Page: 6 of 12

Body worn- distance between flat phantom and mobile phone is 10 mm

Fig.7 EUT Front side to flat phantom

Fig.8 EUT Back side to flat phantom

Unless otherwise stated the results shown in this test report refer only to the sample(s) tested and such sample(s) are retained for 90 days only. 除非早有铅阻,此報华结里僅對測試之樣是負責,同時此樣是僅保留的子。太報华去標太公司惠面許可,不可當份複制。