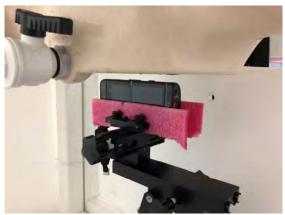

SGS Taiwan Ltd.

Page: 6 of 12

Body worn- distance between flat phantom and mobile phone is 10 mm

Fig.7 EUT Front side to flat phantom

Fig.8 EUT Back side to flat phantom

Unless otherwise stated the results shown in this test report refer only to the sample(s) tested and such sample(s) are retained for 90 days only. 除非早有铅阻,此報华结里僅對測試之樣是負責,同時此樣是僅保留的子。太報华去標太公司惠面許可,不可當份複制。