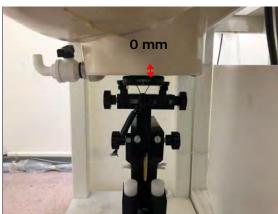

SGS Taiwan Ltd.

Page: 9 of 12

Limb- distance between flat phantom and mobile phone is 0 mm

Fig.15 EUT Front side to flat phantom

Fig.16 EUT Back side to flat phantom

Fig.17 EUT Top side to flat phantom

Unless otherwise stated the results shown in this test report refer only to the sample(s) tested and such sample(s) are retained for 90 days only.