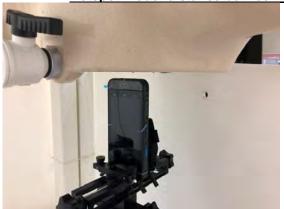

SGS Taiwan Ltd.

Page: 6 of 12

Body worn- distance between flat phantom and mobile phone is 10 mm

Fig.7 EUT Front side to flat phantom

Fig.8 EUT Back side to flat phantom

Unless otherwise stated the results shown in this test report refer only to the sample(s) tested and such sample(s) are retained for 90 days only. 除非早有铅阻,此報华结里僅對測試之樣是負責,同時此樣是僅保留的子。太報华去標太公司惠面許可,不可當份複制。