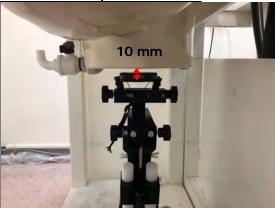

SGS Taiwan Ltd.

Page: 6 of 12

Body worn- distance between flat phantom and mobile phone is 10 mm

Fig.7 EUT Front side to flat phantom

Fig.8 EUT Back side to flat phantom

Unless otherwise stated the results shown in this test report refer only to the sample(s) tested and such sample(s) are retained for 90 days only. 除非早有铅阻,此報华结里僅對測試之樣是負責,同時此樣是僅保留的子。太報华去標太公司惠面許可,不可當份複制。