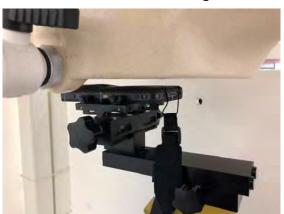

SGS Taiwan Ltd.

Page: 9 of 12

Limb- distance between flat phantom and mobile phone is 0 mm

Fig.15 EUT Front side to flat phantom

Fig.16 EUT Back side to flat phantom

Fig.17 EUT Top side to flat phantom

Unless otherwise stated the results shown in this test report refer only to the sample(s) tested and such sample(s) are retained for 90 days only.

SGS Taiwan Ltd.

Page: 10 of 12

Limb- distance between flat phantom and mobile phone is 0 mm

Fig.18 EUT Right side to flat phantom

Fig.19 EUT Left side to flat phantom

Unless otherwise stated the results shown in this test report refer only to the sample(s) tested and such sample(s) are retained for 90 days only.