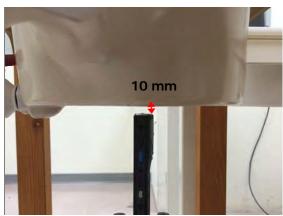

SGS Taiwan Ltd.

Page: 6 of 12

Body worn- distance between flat phantom and mobile phone is 10 mm

Fig.7 EUT Front side to flat phantom

Fig.8 EUT Back side to flat phantom

Unless otherwise stated the results shown in this test report refer only to the sample(s) tested and such sample(s) are retained for 90 days only. 除非早有铅阻,此報华结里僅對測試之樣是負責,同時此樣是僅保留的子。太報华去標太公司惠面許可,不可當份複制。