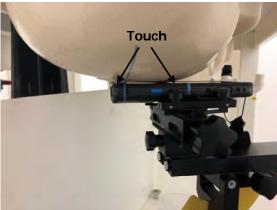

### **Head Mode**

Fig.3 Right Head Section / Cheek-Touch Position

Fig.4 Right Head Section / Ear-Tilt Position(15°)

Fig.5 Left Head Section / Cheek-Touch Position

Unless otherwise stated the results shown in this test report refer only to the sample(s) tested and such sample(s) are retained for 90 days only.