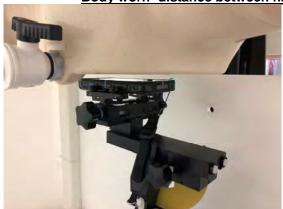

SGS Taiwan Ltd.

Page: 7 of 12

Hotspot mode - distance between flat phantom and mobile phone is 10 mm

Fig.9 EUT Front side to flat phantom

Fig.10 EUT Back side to flat phantom

Fig.11 EUT Top side to flat phantom

SGS Taiwan Ltd.

Page: 8 of 12

Hotspot mode- distance between flat phantom and mobile phone is 10 mm

Fig.12 EUT Bottom side to flat phantom

Fig.13 EUT Right side to flat phantom

Fig.14 EUT Left side to flat phantom