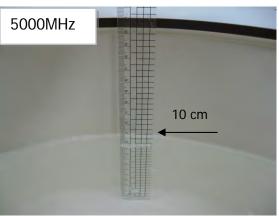

# **APPENDIX** 11. Photographs of Test Setup

Fig.1 Photograph of the SAR measurement system

Unless otherwise stated the results shown in this test report refer only to the sample(s) tested and such sample(s) are retained for 90 days only.