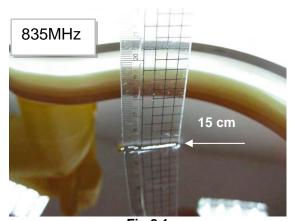

#### Photograph of the Tissue Simulant Fluid Liquid (Head & Body)

Fig.2.1

Fig.2.2

Fig.2.3

Fig.2.4

Fig.2.5

Fig.2.6

Unless otherwise stated the results shown in this test report refer only to the sample(s) tested and such sample(s) are retained for 90 days only.