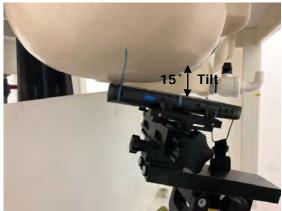

### **Head Mode**

Fig.3 Right Head Section / Cheek-Touch Position

Fig.4 Right Head Section / Ear-Tilt Position(15°)

Fig.5 Left Head Section / Cheek-Touch Position

Unless otherwise stated the results shown in this test report refer only to the sample(s) tested and such sample(s) are retained for 90 days only.