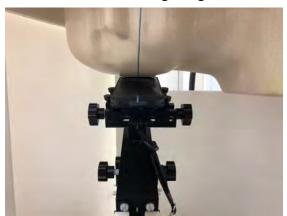

#### **Head Mode**

Fig.6 Left Head Section / Ear-Tilt Position(15°)

Unless otherwise stated the results shown in this test report refer only to the sample(s) tested and such sample(s) are retained for 90 days only.