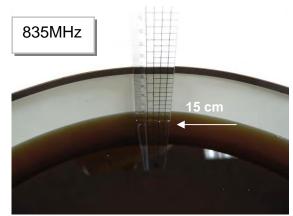

#### Photograph of the Tissue Simulant Fluid Liquid (Head & Body)

Fig.2.1

Fig.2.2

Fig.2.3

Fig.2.4

Fig.2.5

Fig.2.6

Unless otherwise stated the results shown in this test report refer only to the sample(s) tested and such sample(s) are retained for 90 days only.