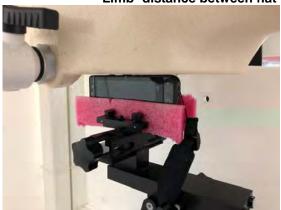

SGS Taiwan Ltd.

Page: 9 of 12

Limb- distance between flat phantom and mobile phone is 0 mm

Fig.15 EUT Front side to flat phantom

Fig.16 EUT Back side to flat phantom

Fig.17 EUT Top side to flat phantom

Unless otherwise stated the results shown in this test report refer only to the sample(s) tested and such sample(s) are retained for 90 days only.