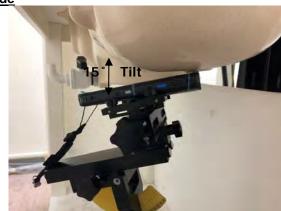

### **Head Mode**

Fig.3 Right Head Section / Cheek-Touch Position

Fig.4 Right Head Section / Ear-Tilt Position(15°)

Fig.5 Left Head Section / Cheek-Touch Position

Unless otherwise stated the results shown in this test report refer only to the sample(s) tested and such sample(s) are retained for 90 days only.

#### **Head Mode**

Fig.6 Left Head Section / Ear-Tilt Position(15°)

Unless otherwise stated the results shown in this test report refer only to the sample(s) tested and such sample(s) are retained for 90 days only.