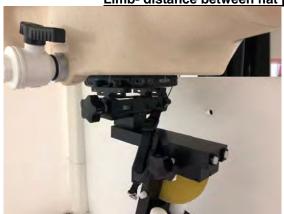

SGS Taiwan Ltd.

Page: 8 of 12

Hotspot mode- distance between flat phantom and mobile phone is 10 mm

Fig.12 EUT Bottom side to flat phantom

Fig.13 EUT Right side to flat phantom

Fig.14 EUT Left side to flat phantom