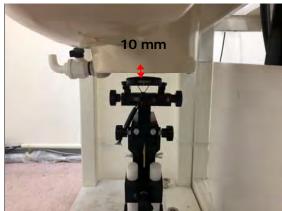

# **APPENDIX** 11. Photographs of Test Setup

Fig.1 Photograph of the SAR measurement system

Unless otherwise stated the results shown in this test report refer only to the sample(s) tested and such sample(s) are retained for 90 days only.