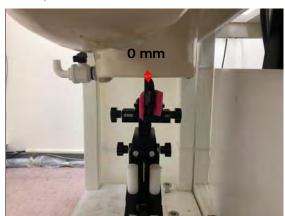

SGS Taiwan Ltd.

Page: 9 of 12

Limb- distance between flat phantom and mobile phone is 0 mm

Fig.15 EUT Front side to flat phantom

Fig.16 EUT Back side to flat phantom

Fig.17 EUT Top side to flat phantom

Unless otherwise stated the results shown in this test report refer only to the sample(s) tested and such sample(s) are retained for 90 days only.

SGS Taiwan Ltd.

Page: 10 of 12

Limb- distance between flat phantom and mobile phone is 0 mm

Fig.18 EUT Right side to flat phantom

Fig.19 EUT Left side to flat phantom

Unless otherwise stated the results shown in this test report refer only to the sample(s) tested and such sample(s) are retained for 90 days only.