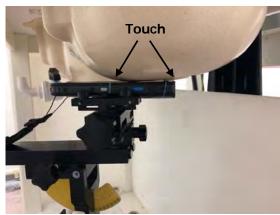

### **Head Mode**

Fig.3 Right Head Section / Cheek-Touch Position

Fig.4 Right Head Section / Ear-Tilt Position(15°)

Fig.5 Left Head Section / Cheek-Touch Position

Unless otherwise stated the results shown in this test report refer only to the sample(s) tested and such sample(s) are retained for 90 days only.