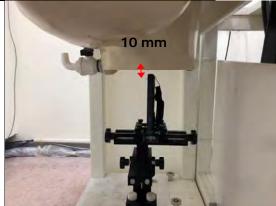

SGS Taiwan Ltd.

Page: 6 of 12

Body worn- distance between flat phantom and mobile phone is 10 mm

Fig.7 EUT Front side to flat phantom

Fig.8 EUT Back side to flat phantom

Unless otherwise stated the results shown in this test report refer only to the sample(s) tested and such sample(s) are retained for 90 days only. 除非早有铅阻,此報华结里僅對測試之樣是負責,同時此樣是僅保留的子。太報华去標太公司惠面許可,不可當份複制。