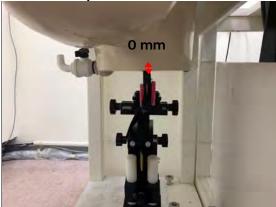

SGS Taiwan Ltd.

Page: 9 of 12

Limb- distance between flat phantom and mobile phone is 0 mm

Fig.15 EUT Front side to flat phantom

Fig.16 EUT Back side to flat phantom

Fig.17 EUT Top side to flat phantom

Unless otherwise stated the results shown in this test report refer only to the sample(s) tested and such sample(s) are retained for 90 days only.

SGS Taiwan Ltd.

Page: 10 of 12

Limb- distance between flat phantom and mobile phone is 0 mm

Fig.18 EUT Right side to flat phantom

Fig.19 EUT Left side to flat phantom

Unless otherwise stated the results shown in this test report refer only to the sample(s) tested and such sample(s) are retained for 90 days only.