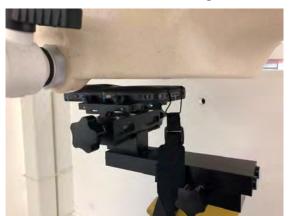

SGS Taiwan Ltd.

Page: 7 of 12

Hotspot mode - distance between flat phantom and mobile phone is 10 mm

Fig.9 EUT Front side to flat phantom

Fig.10 EUT Back side to flat phantom

Fig.11 EUT Top side to flat phantom