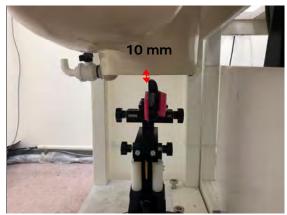

SGS Taiwan Ltd.

Page: 7 of 12

Hotspot mode - distance between flat phantom and mobile phone is 10 mm

Fig.9 EUT Front side to flat phantom

Fig.10 EUT Back side to flat phantom

Fig.11 EUT Top side to flat phantom