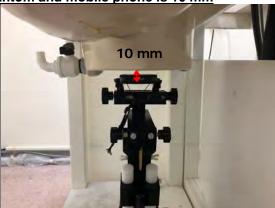

SGS Taiwan Ltd.

Page: 6 of 12

Body worn- distance between flat phantom and mobile phone is 10 mm

Fig.7 EUT Front side to flat phantom

Fig.8 EUT Back side to flat phantom

Unless otherwise stated the results shown in this test report refer only to the sample(s) tested and such sample(s) are retained for 90 days only. 除非早有铅阻,此報华结里僅對測試之樣是負責,同時此樣是僅保留的子。太報华去標太公司惠面許可,不可當份複制。