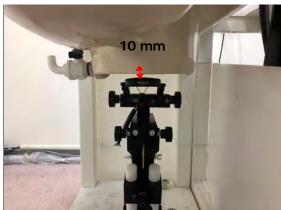

SGS Taiwan Ltd.

Page: 6 of 12

Body worn- distance between flat phantom and mobile phone is 10 mm

Fig.7 EUT Front side to flat phantom

Fig.8 EUT Back side to flat phantom

Unless otherwise stated the results shown in this test report refer only to the sample(s) tested and such sample(s) are retained for 90 days only. 除非早有铅阻,此報华结里僅對測試之樣是負責,同時此樣是僅保留的子。太報华去標太公司惠面許可,不可當份複制。