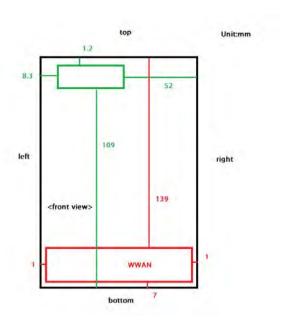

SGS Taiwan Ltd.

Page: 12 of 12

Fig.22 Antenna position of EUT

- End of Report -

Unless otherwise stated the results shown in this test report refer only to the sample(s) tested and such sample(s) are retained for 90 days only.