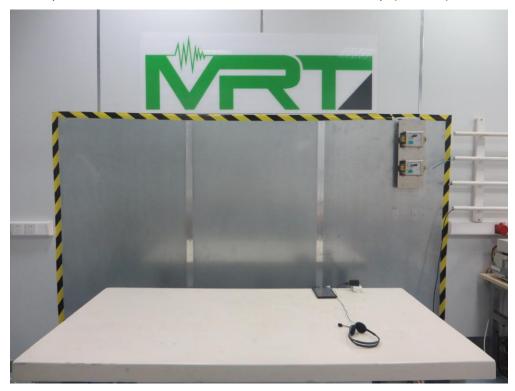

## FCC Part15B Test Setup Photo

Description: Front view of Conducted Emission Test Setup (Mode 1, 2)

Description: Back view of Conducted Emission Test Setup (Mode 1, 2)

Description: Front view of Conducted Emission Test Setup (Mode 3)