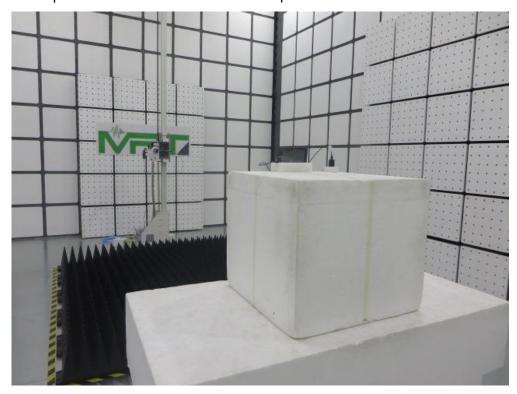

Description: Radiated Emission Test Setup for 30MHz ~ 1GHz

Description: Radiated Emission Test Setup for 1GHz ~ 18GHz

Description: Radiated Emission Test Setup for 18GHz ~ 25GHz