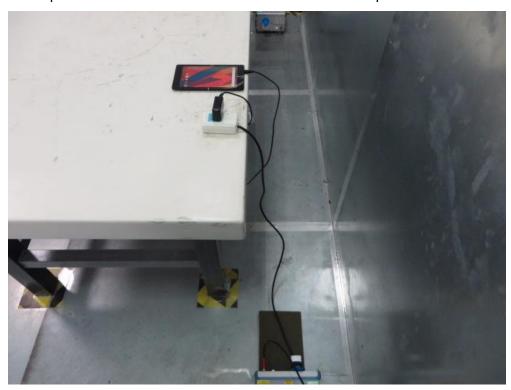

## FCC Part15C Test Setup Photo

Description: Front view of Conducted Emission Test Setup

Description: Back view of Conducted Emission Test Setup

Description: Radiated Emission Test Setup for 9kHz ~ 30MHz