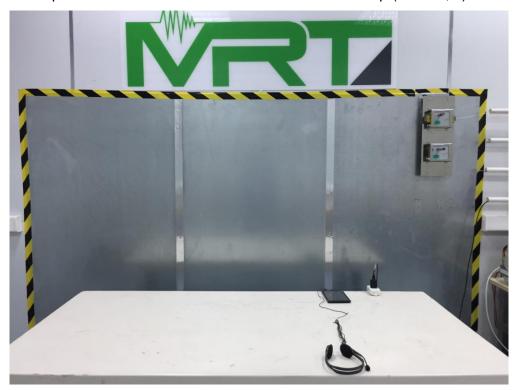

## FCC Part15C Test Setup Photo

Description: Front view of Conducted Emission Test Setup

Description: Back view of Conducted Emission Test Setup

Description: Radiated Emission Test Setup for 9kHz ~ 30MHz