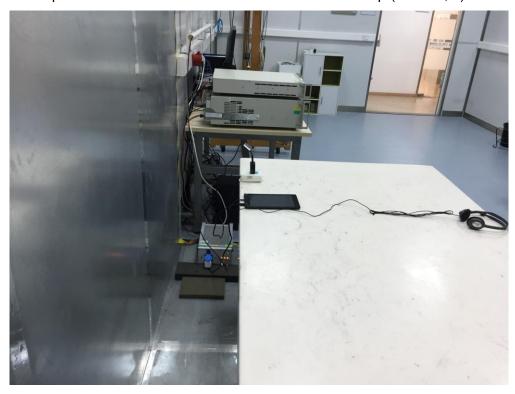

## FCC Part15C Test Setup Photo

Description: Front view of Conducted Emission Test Setup

Description: Back view of Conducted Emission Test Setup

Description: Radiated Emission Test Setup for 9kHz ~ 30MHz