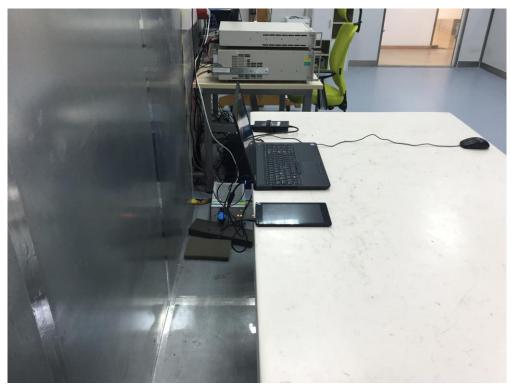

## FCC Part15C Test Setup Photo

Description: Front view of Conducted Emission Test Setup

Description: Back view of Conducted Emission Test Setup

Description: Radiated Emission Test Setup for 9kHz ~ 30MHz