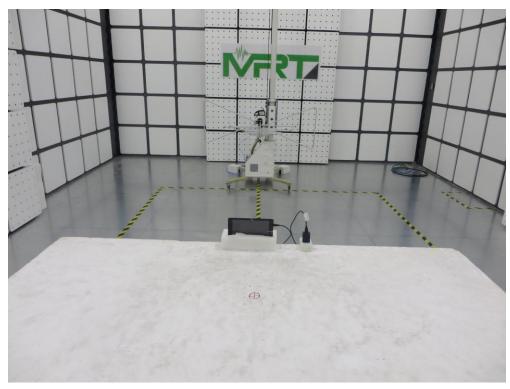

## FCC Part15C Test Setup Photo

Description: Front view of Conducted Emission Test Setup

Description: Back view of Conducted Emission Test Setup

Description: Radiated Emission Test Setup for 9kHz ~ 30MHz

Description: Radiated Emission Test Setup for 30MHz ~ 1GHz

Description: Radiated Emission Test Setup for 1GHz ~ 18GHz

Description: Radiated Emission Test Setup for 18GHz ~ 25GHz