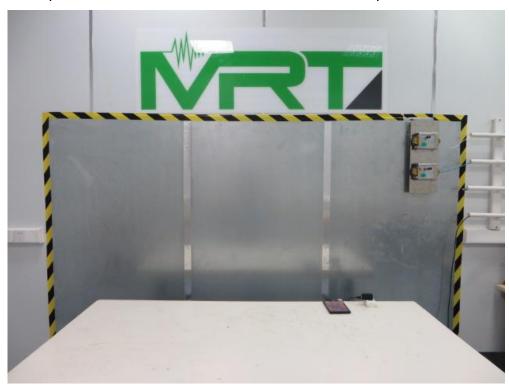

## FCC Part15C Test Setup Photo

Description: Front view of Conducted Emission Test Setup

Description: Back view of Conducted Emission Test Setup

Description: Radiated Emission Test Setup for 9kHz ~ 30MHz