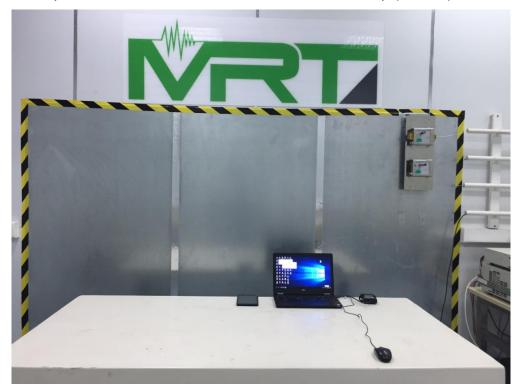

## FCC Part15C Test Setup Photo

Description: Front view of Conducted Emission Test Setup

Description: Back view of Conducted Emission Test Setup

Description: Radiated Emission Test Setup for 9kHz ~ 30MHz