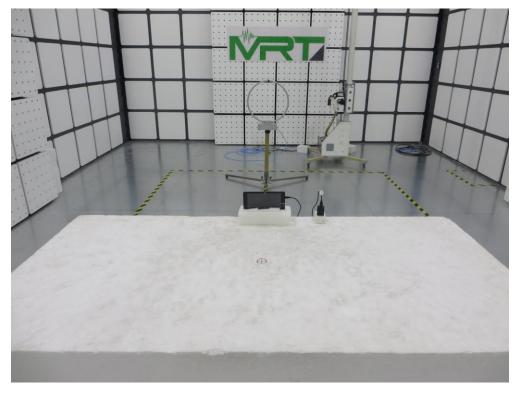

## FCC Part15C Test Setup Photo

Description: Front view of Conducted Emission Test Setup

Description: Back view of Conducted Emission Test Setup

Description: Radiated Emission Test Setup for 9kHz ~ 30MHz

Description: Radiated Emission Test Setup for 30MHz ~ 1GHz

Description: Radiated Emission Test Setup for 1GHz ~ 18GHz

Description: Radiated Emission Test Setup for 18GHz ~ 25GHz