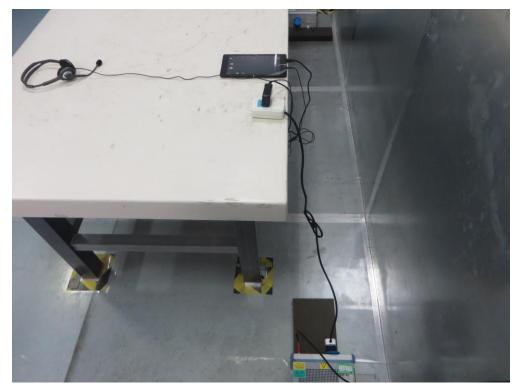

## FCC Part15B Test Setup Photo

Description: Front view of Conducted Emission Test Setup (Mode 1, 2)

Description: Back view of Conducted Emission Test Setup (Mode 1, 2)

Description: Front view of Conducted Emission Test Setup (Mode 3)