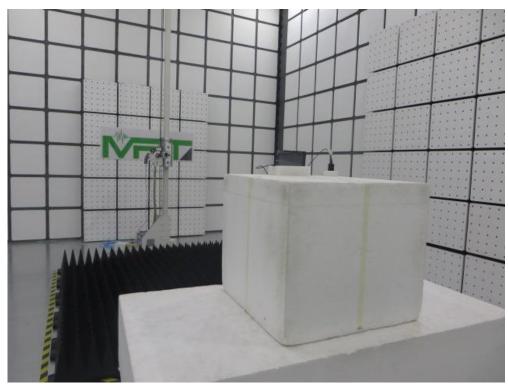

Description: Radiated Emission Test Setup for 30MHz ~ 1GHz

Description: Radiated Emission Test Setup for 1GHz ~ 18GHz

Description: Radiated Emission Test Setup for 18GHz ~ 25GHz