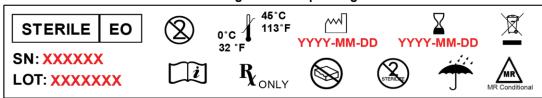

## XKYIPG2000 Labeling and location

The IPG2000 is an implanted device and its labeling does not include the FCC ID.

The FCC ID is located on the packaging labeling as shown below.

Labels are attached to the packaging with adhesive and are resistant against wear.