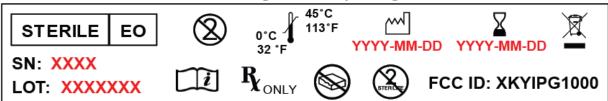

## XKYIPG1000 Labeling and location

The IPG1000 is an implanted device and its labeling does not include the FCC ID.

The FCC ID is located on the packaging labeling as shown below.

Labels are attached to the packaging with adhesive and are resistant against wear.