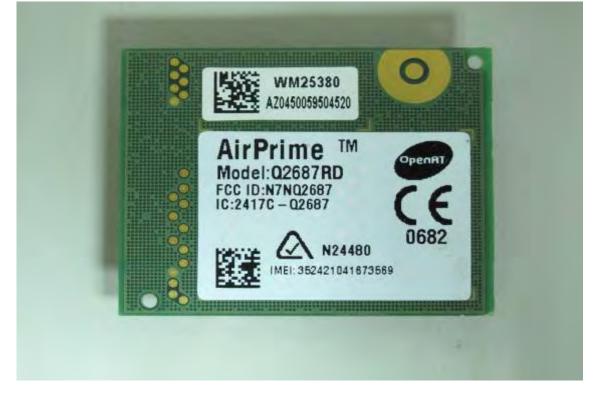

## Internal View of EUT - 7

Internal View of EUT – 8(2G module)

Unless otherwise stated the results shown in this test report refer only to the sample(s) tested and such sample(s) are retained for 90 days only. 除非另有說明,此報告結果僅對測試之樣品負責,同時此樣品僅保留90天。本報告未經本公司書面許可,不可部份複製。