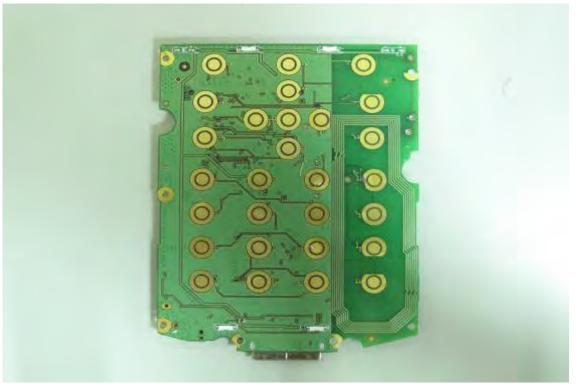

## Internal View of EUT - 7

Internal View of EUT – 8(2G module)

Unless otherwise stated the results shown in this test report refer only to the sample(s) tested and such sample(s) are retained for 90 days only. 除非另有說明,此報告結果僅對測試之樣品負責,同時此樣品僅保留90天。本報告未經本公司書面許可,不可部份複製。