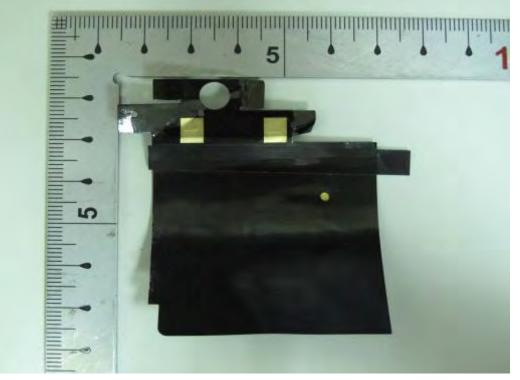

#### Internal View of EUT – 19(GPS Antenna)

Internal View of EUT - 20

Unless otherwise stated the results shown in this test report refer only to the sample(s) tested and such sample(s) are retained for 90 days only. 除非另有說明,此報告結果僅對測試之樣品負責,同時此樣品僅保留90天。本報告未經本公司書面許可,不可部份複製。