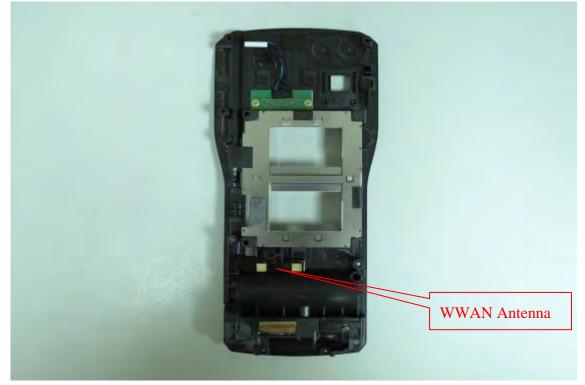

#### Internal View of EUT – 19(GPS Antenna)

Internal View of EUT - 20

Unless otherwise stated the results shown in this test report refer only to the sample(s) tested and such sample(s) are retained for 90 days only. 除非另有說明,此報告結果僅對測試之樣品負責,同時此樣品僅保留90天。本報告未經本公司書面許可,不可部份複製。

台灣檢驗科技股份有限公司t (886-2) 2299-3279

Report No: EH/2011/70055 Issue Date: Dec. 22, 2011

Internal View of EUT – 23

Internal View of EUT – 24(BT Antenna)

Unless otherwise stated the results shown in this test report refer only to the sample(s) tested and such sample(s) are retained for 90 days only. 除非另有說明,此報告結果僅對測試之樣品負責,同時此樣品僅保留90天。本報告未經本公司書面許可,不可部份複製。

台灣檢驗科技股份有限公司t (886-2) 2299-3279

Report No: EH/2011/70055 Issue Date: Dec. 22, 2011

Internal View of EUT – 25(WLAN Antenna)

Internal View of EUT - 26

Unless otherwise stated the results shown in this test report refer only to the sample(s) tested and such sample(s) are retained for 90 days only. 除非另有說明,此報告結果僅對測試之樣品負責,同時此樣品僅保留90天。本報告未經本公司書面許可,不可部份複製。