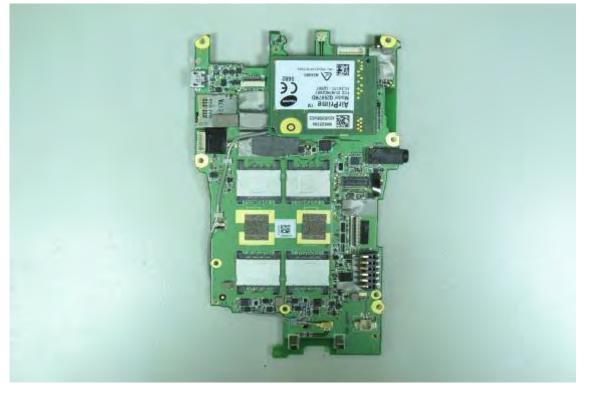

## Internal View of EUT – 1

Internal View of EUT – 2

Unless otherwise stated the results shown in this test report refer only to the sample(s) tested and such sample(s) are retained for 90 days only. 除非另有說明,此報告結果僅對測試之樣品負責,同時此樣品僅保留90天。本報告未經本公司書面許可,不可部份複製。