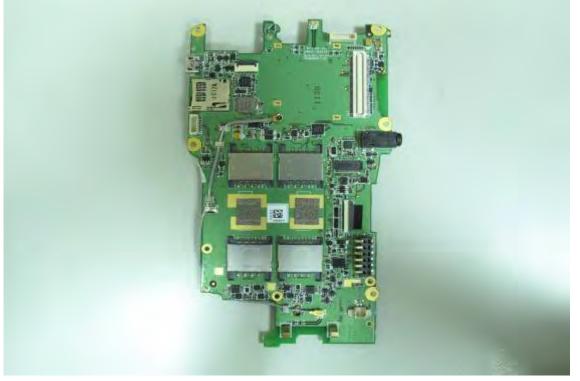

台灣檢驗科技股份有限公司t (886-2) 2299-3279

Report No: EH/2011/70055 Issue Date: Dec. 22, 2011

**Open View of EUT – 5** 

Unless otherwise stated the results shown in this test report refer only to the sample(s) tested and such sample(s) are retained for 90 days only. 除非另有說明,此報告結果僅對測試之樣品負責,同時此樣品僅保留90天。本報告未經本公司書面許可,不可部份複製。