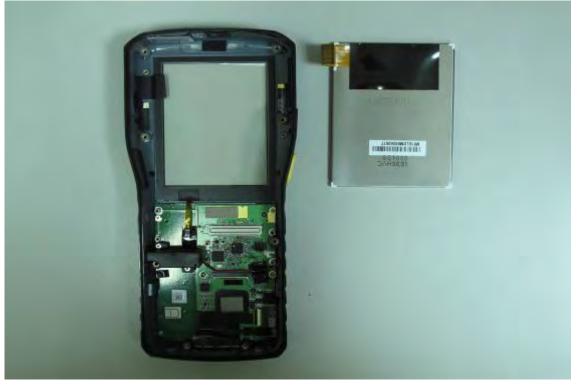

## Internal View of EUT – 1

Internal View of EUT – 2

Unless otherwise stated the results shown in this test report refer only to the sample(s) tested and such sample(s) are retained for 90 days only. 除非另有說明,此報告結果僅對測試之樣品負責,同時此樣品僅保留90天。本報告未經本公司書面許可,不可部份複製。