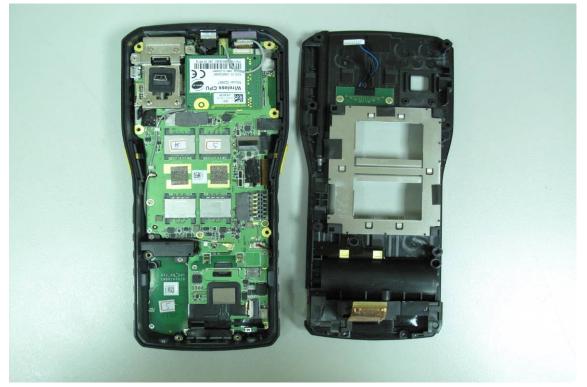

# **Open View of EUT – 1**

Internal View of EUT – 1

Unless otherwise stated the results shown in this test report refer only to the sample(s) tested and such sample(s) are retained for 90 days only. 除非另有說明,此報告結果僅對測試之樣品負責,同時此樣品僅保留90天。本報告未經本公司書面許可,不可部份複製。