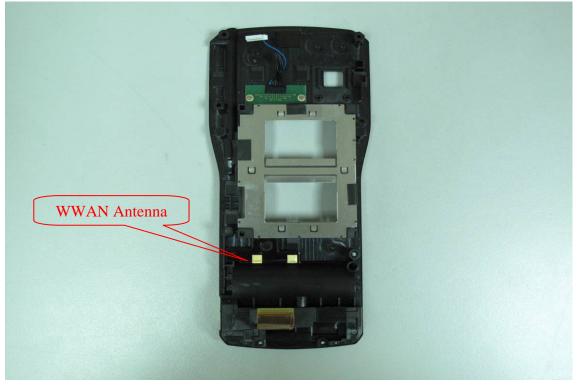

### WWAN Modular - 3

WWAN Antenna

Unless otherwise stated the results shown in this test report refer only to the sample(s) tested and such sample(s) are retained for 90 days only. 除非另有說明,此報告結果僅對測試之樣品負責,同時此樣品僅保留90天。本報告未經本公司書面許可,不可部份複製。