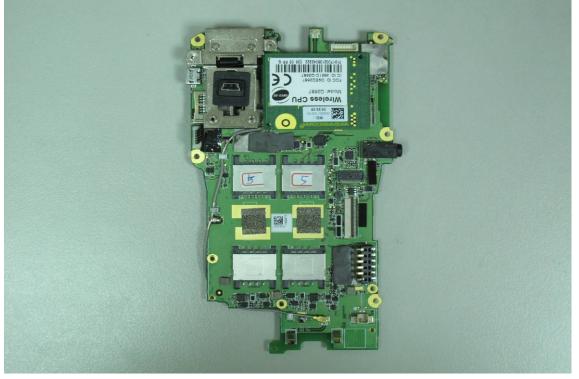

# WWAN Modular - 1

### WWAN Modular - 2

Unless otherwise stated the results shown in this test report refer only to the sample(s) tested and such sample(s) are retained for 90 days only. 除非另有說明,此報告結果僅對測試之樣品負責,同時此樣品僅保留90天。本報告未經本公司書面許可,不可部份複製。