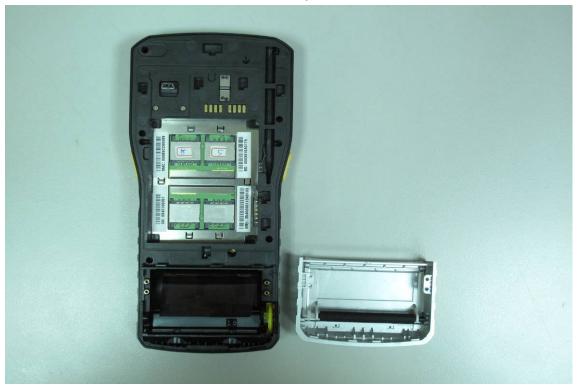

# Internal View of EUT – 2

Internal View of EUT – 3

Unless otherwise stated the results shown in this test report refer only to the sample(s) tested and such sample(s) are retained for 90 days only. 除非另有說明,此報告結果僅對測試之樣品負責,同時此樣品僅保留90天。本報告未經本公司書面許可,不可部份複製。