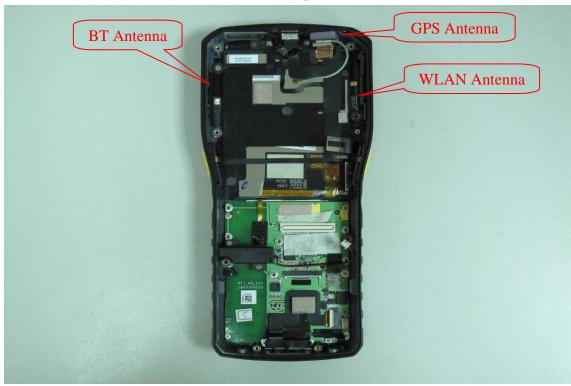

### WWAN Modular - 3

WWAN Antenna

Unless otherwise stated the results shown in this test report refer only to the sample(s) tested and such sample(s) are retained for 90 days only. 除非另有說明,此報告結果僅對測試之樣品負責,同時此樣品僅保留90天。本報告未經本公司書面許可,不可部份複製。

GS Taiwan Ltd.

f (886-2) 2298-0488

**BT** Antenna

#### WLAN Antenna

Unless otherwise stated the results shown in this test report refer only to the sample(s) tested and such sample(s) are retained for 90 days only. 除非另有說明,此報告結果僅對測試之樣品負責,同時此樣品僅保留90天。本報告未經本公司書面許可,不可部份複製。

#### **GPS** Antenna

Unless otherwise stated the results shown in this test report refer only to the sample(s) tested and such sample(s) are retained for 90 days only. 除非另有說明,此報告結果僅對測試之樣品負責,同時此樣品僅保留90天。本報告未經本公司書面許可,不可部份複製。