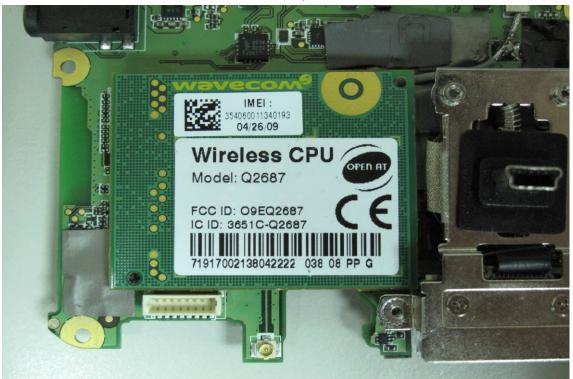

# WWAN Modular - 1

### WWAN Modular - 2

Unless otherwise stated the results shown in this test report refer only to the sample(s) tested and such sample(s) are retained for 90 days only. 除非另有說明,此報告結果僅對測試之樣品負責,同時此樣品僅保留90天。本報告未經本公司書面許可,不可部份複製。