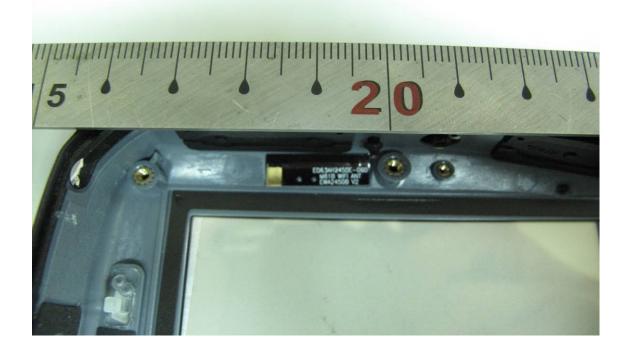

### WWAN Modular - 3

WWAN Antenna

Unless otherwise stated the results shown in this test report refer only to the sample(s) tested and such sample(s) are retained for 90 days only. 除非另有說明,此報告結果僅對測試之樣品負責,同時此樣品僅保留90天。本報告未經本公司書面許可,不可部份複製。

GS Taiwan Ltd.

f (886-2) 2298-0488

**BT** Antenna