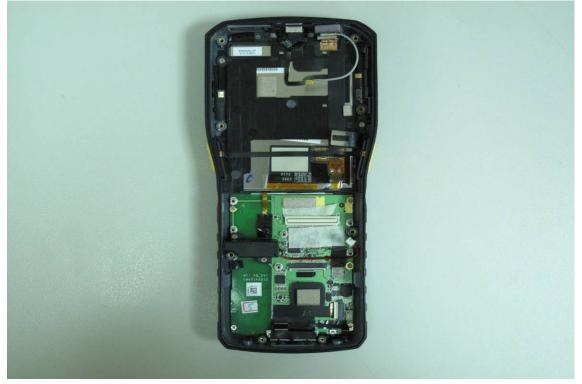

# Internal View of EUT – 2

Internal View of EUT – 3

Unless otherwise stated the results shown in this test report refer only to the sample(s) tested and such sample(s) are retained for 90 days only. 除非另有說明,此報告結果僅對測試之樣品負責,同時此樣品僅保留90天。本報告未經本公司書面許可,不可部份複製。