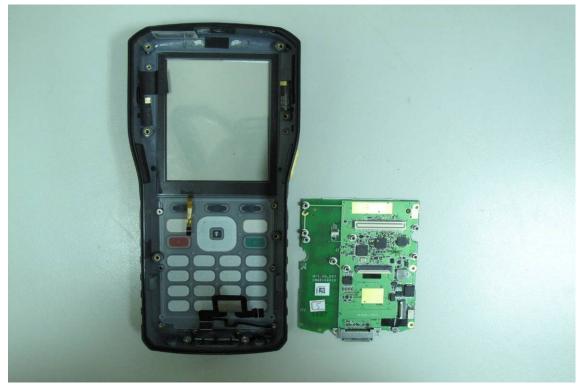

# Internal View of EUT – 2

Internal View of EUT – 3

Unless otherwise stated the results shown in this test report refer only to the sample(s) tested and such sample(s) are retained for 90 days only. 除非另有說明,此報告結果僅對測試之樣品負責,同時此樣品僅保留90天。本報告未經本公司書面許可,不可部份複製。