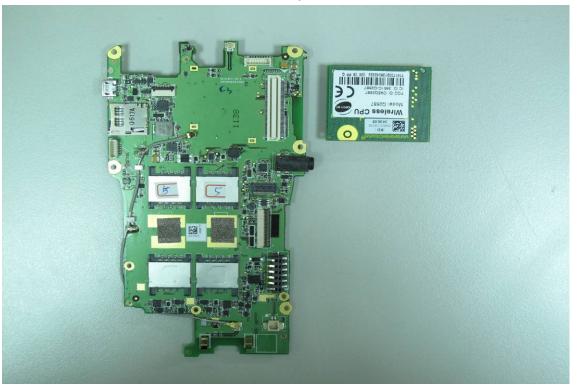

# WWAN Modular - 1

### WWAN Modular - 2

Unless otherwise stated the results shown in this test report refer only to the sample(s) tested and such sample(s) are retained for 90 days only. 除非另有說明,此報告結果僅對測試之樣品負責,同時此樣品僅保留90天。本報告未經本公司書面許可,不可部份複製。