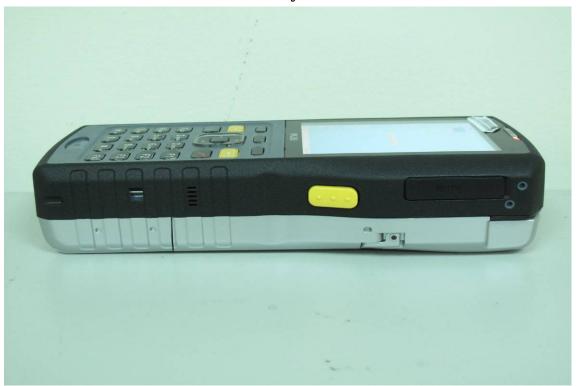

### Side View of EUT - 2

Side View of EUT - 3

Unless otherwise stated the results shown in this test report refer only to the sample(s) tested and such sample(s) are retained for 90 days only. 除非另有說明,此報告結果僅對測試之樣品負責,同時此樣品僅保留90天。本報告未經本公司書面許可,不可部份複製。