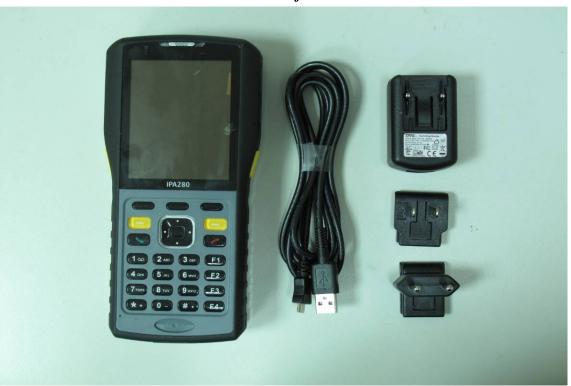

# Side View of EUT - 4

Adapter

Unless otherwise stated the results shown in this test report refer only to the sample(s) tested and such sample(s) are retained for 90 days only. 除非另有說明,此報告結果僅對測試之樣品負責,同時此樣品僅保留90天。本報告未經本公司書面許可,不可部份複製。

#### Data Cable

**Battery** 

Unless otherwise stated the results shown in this test report refer only to the sample(s) tested and such sample(s) are retained for 90 days only. 除非另有說明,此報告結果僅對測試之樣品負責,同時此樣品僅保留90天。本報告未經本公司書面許可,不可部份複製。