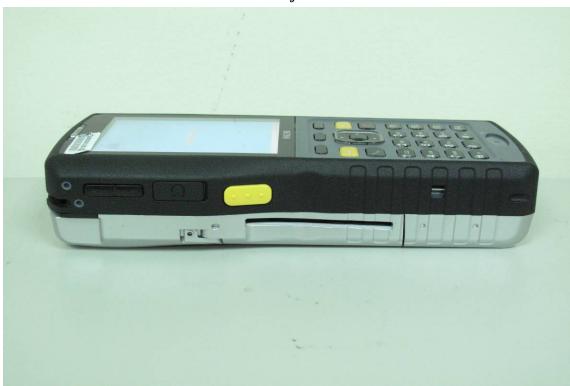

# Back View of EUT

Side View of EUT – 1

Unless otherwise stated the results shown in this test report refer only to the sample(s) tested and such sample(s) are retained for 90 days only. 除非另有說明,此報告結果僅對測試之樣品負責,同時此樣品僅保留90天。本報告未經本公司書面許可,不可部份複製。