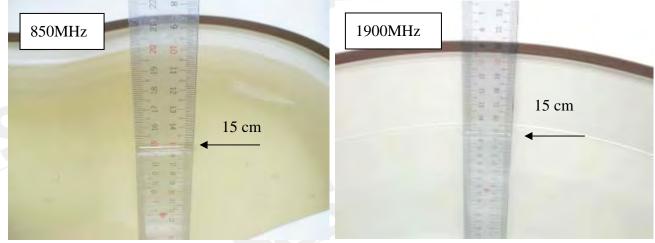

#### 10.1 Photographs of Test Setup

Fig.1 Photograph of the SAR measurement System

Fig.2.1 Photograph of the Tissue Simulant Fluid liquid depth 15cm for Left-head Side Fig.2.2 Photograph of the Tissue Simulant Fluid liquid depth 15cm for Right-head Side