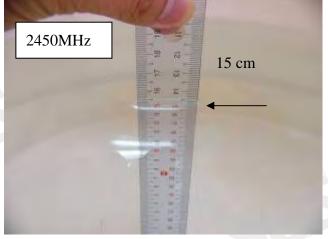

Fig.2.3 Photograph of the Tissue Simulant Fluid liquid depth 15cm for Flat (Body)

Fig.2.5 Photograph of the Tissue Simulant Fluid liquid depth 15cm for Flat (Body)

Fig.2.4 Photograph of the Tissue Simulant Fluid liquid depth 15cm for Flat (Body)