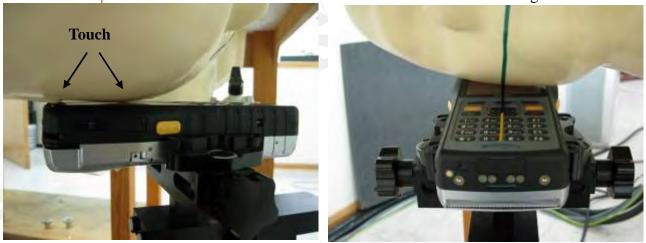

#### Report No. : ES/2010/50013 Page : 99 of 102

Fig.3 Right Head Section / Cheek-Touch Position

Fig.4 Right Head Section / Ear-Tilt Position(15°)

Fig.5 Left Head Section / Cheek-Touch Position

Unless otherwise stated the results shown in this test report refer only to the sample(s) tested and such sample(s) are retained for 90 days only. 除非另有說明,此報告結果僅對測試之樣品負責,同時此樣品僅保留90天。本報告未經本公司書面許可,不可部份複製