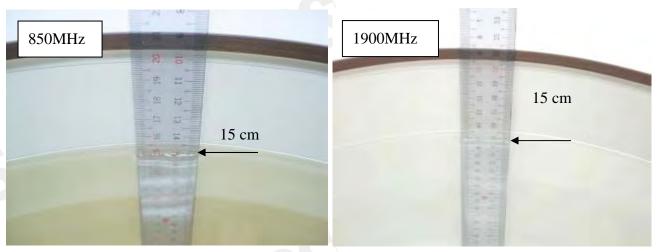

Fig.2.3 Photograph of the Tissue Simulant Fluid liquid depth 15cm for Flat (Body)

Fig.2.5 Photograph of the Tissue Simulant Fluid liquid depth 15cm for Flat (Body)

Fig.2.4 Photograph of the Tissue Simulant Fluid liquid depth 15cm for Flat (Body)