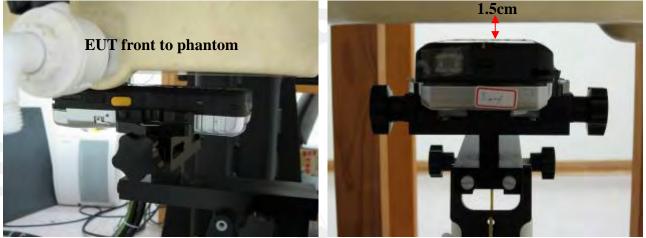

Fig.7 Body worn- EUT front to flat phantom and distance between flat phantom and mobile phone is 1.5 cm

Fig.8 Body worn- EUT back to flat phantom and distance between flat phantom and mobile phone is 1.5 cm