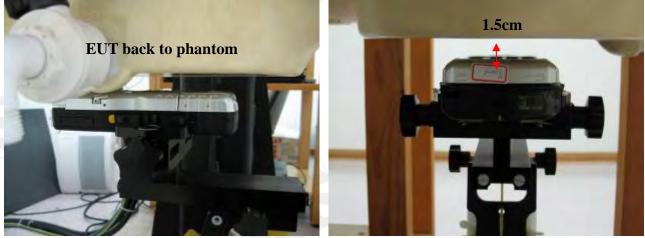

Fig.7 Body worn- EUT front to flat phantom and distance between flat phantom and mobile phone is 1.5 cm

Fig.8 Body worn- EUT back to flat phantom and distance between flat phantom and mobile phone is 1.5 cm