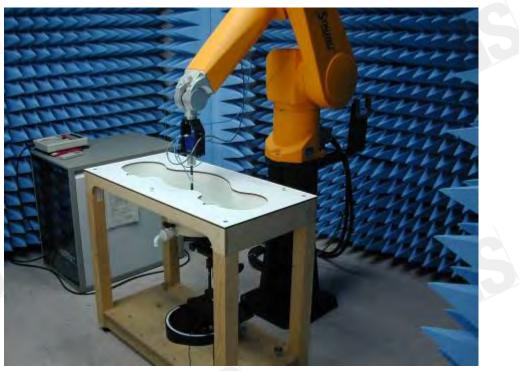

#### 10.1 Photographs of Test Setup

Fig.1 Photograph of the SAR measurement System

Fig.2.1 Photograph of the Tissue Simulant Fluid liquid depth 15cm for Left-head Side Fig.2.2 Photograph of the Tissue Simulant Fluid liquid depth 15cm for Right-head Side