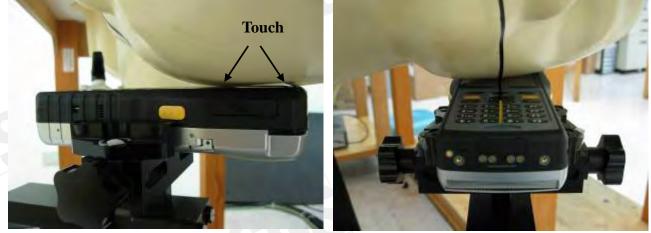

#### Report No. : ES/2010/50013 Page : 99 of 102

Fig.3 Right Head Section / Cheek-Touch Position

Fig.4 Right Head Section / Ear-Tilt Position(15°)

Fig.5 Left Head Section / Cheek-Touch Position

Unless otherwise stated the results shown in this test report refer only to the sample(s) tested and such sample(s) are retained for 90 days only. 除非另有說明,此報告結果僅對測試之樣品負責,同時此樣品僅保留90天。本報告未經本公司書面許可,不可部份複製