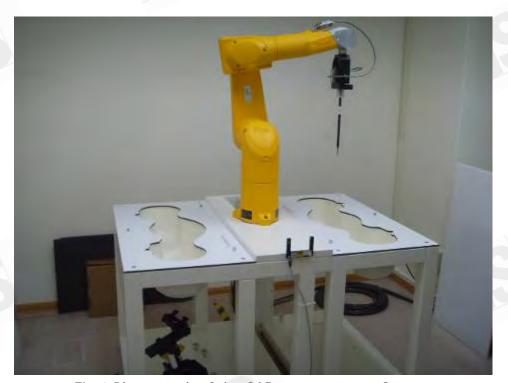

#### 10.1 Photographs of Test Setup

Fig.1 Photograph of the SAR measurement System

Fig. 2.1 Photograph of the Tissue Simulant Fluid liquid depth 15cm for Left-head Side

Fig. 2.2 Photograph of the Tissue Simulant Fluid liquid depth 15cm for Right-head Side