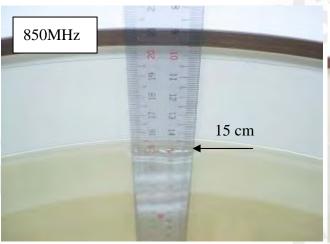

#### 10.1 Photographs of Test Setup

Fig.1 Photograph of the SAR measurement System

Fig. 2.1 Photograph of the Tissue Simulant Fluid liquid depth 15cm for Left-head Side

Fig. 2.2 Photograph of the Tissue Simulant Fluid liquid depth 15cm for Right-head Side