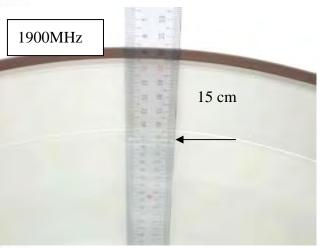

#### 10.1 Photographs of Test Setup

Fig.1 Photograph of the SAR measurement System

Fig. 2.1 Photograph of the Tissue Simulant Fluid liquid depth 15cm for Left-head Side

Fig. 2.2 Photograph of the Tissue Simulant Fluid liquid depth 15cm for Right-head Side