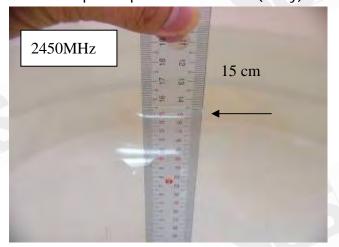

#### 10.1 Photographs of Test Setup

Fig.1 Photograph of the SAR measurement System

Fig. 2.1 Photograph of the Tissue Simulant Fluid liquid depth 15cm for Left-head Side

Fig. 2.2 Photograph of the Tissue Simulant Fluid liquid depth 15cm for Right-head Side