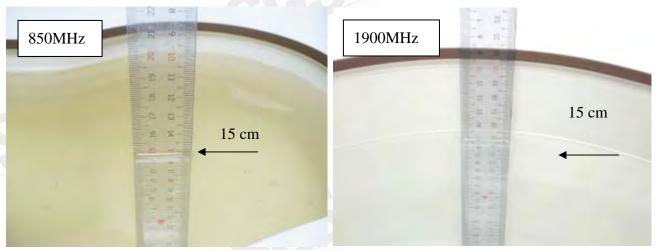

#### 10.1 Photographs of Test Setup

Fig.1 Photograph of the SAR measurement System

Fig. 2.1 Photograph of the Tissue Simulant Fluid liquid depth 15cm for Left-head Side

Fig. 2.2 Photograph of the Tissue Simulant Fluid liquid depth 15cm for Right-head Side