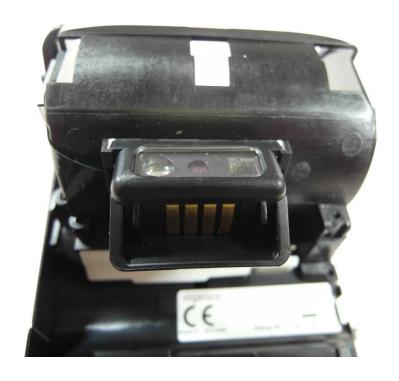

## Internal photos of the EUT - Move/5000

#### Photo 1:

Photo 2:

Photo 3:

Photo 4:

Photo 5:

Photo 6:

Photo 7:

Photo 8: