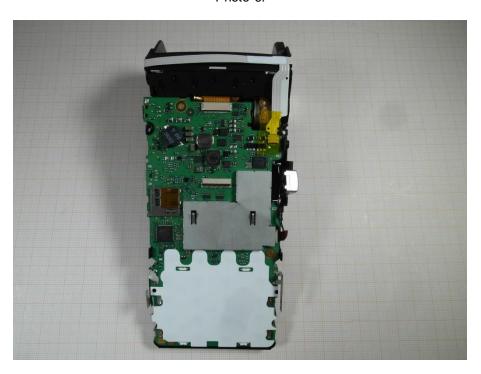

## Internal photos of the EUT - Move/5000

Photo 9:

Photo 10:

Photo 11:

Photo 12:

Photo 13:

Photo 14:

Photo 15:

Test report no.: 1-2648/16-01-01\_AnnexB