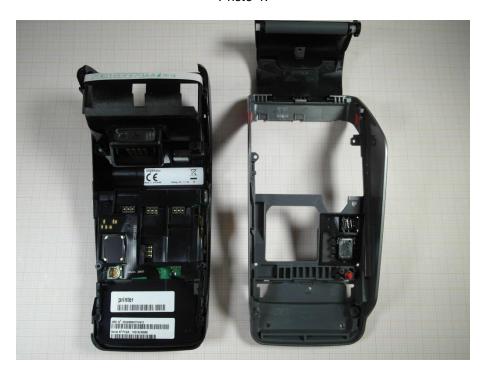

## Internal photos of the EUT - Move/5000

#### Photo 1:

Photo 2:

Photo 3:

Photo 4:

Photo 5:

Photo 6:

Photo 7:

Photo 8: