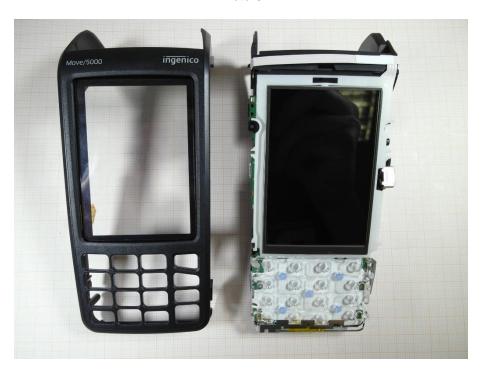

## Internal photos of the EUT - Move/5000

#### Photo 1:

Photo 2:

Photo 3:

Photo 4:

Photo 5:

Photo 6:

Photo 7:

Photo 8: