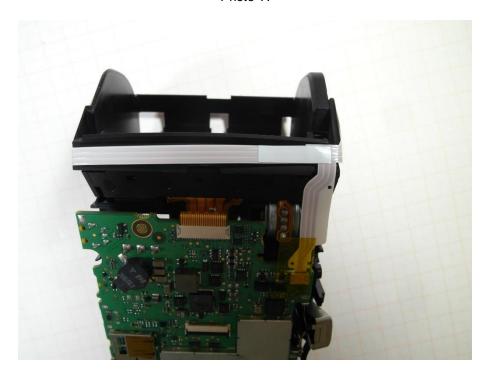

## Internal photos of the EUT - Move/5000

#### Photo 1:

Photo 2:

Photo 3:

Photo 4:

Photo 5:

Photo 6:

Photo 7:

Photo 8: