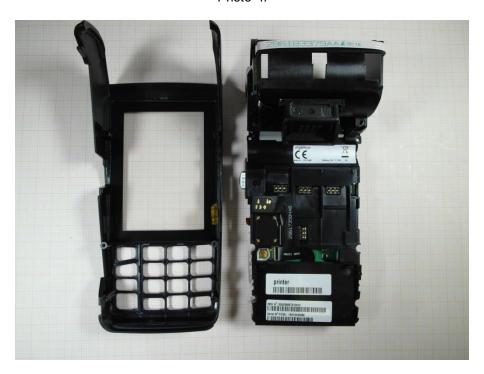

## Internal photos of the EUT - Move/5000

#### Photo 1:

Photo 2:

Photo 3:

Photo 4:

Photo 5:

Photo 6:

Photo 7:

Photo 8: