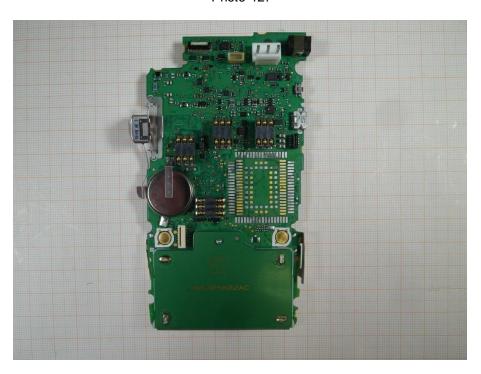

## Internal photos of the EUT - Move/5000

#### Photo 1:

Photo 2:

Photo 3:

Photo 4:

Photo 5:

Photo 6:

Photo 7:

Photo 8: