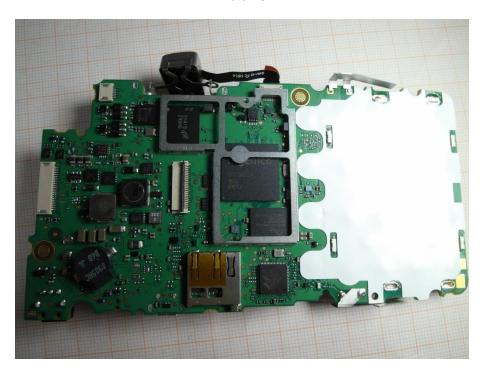

## Internal photos of the EUT - Move/5000

Photo 9:

Photo 10:

Photo 11:

Photo 12:

Photo 13:

Photo 14:

Photo 15:

Test report no.: 1-2648/16-01-01\_AnnexB