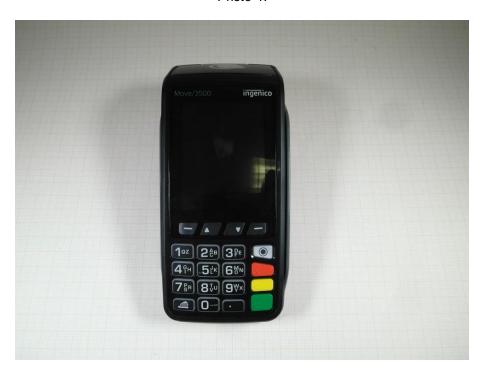

CTC | advanced

CETECOM ICT Services is now

Test report no.: 1-2648/16-01-01\_AnnexA

# Annex A

#### **CETECOM ICT Services** is now



This test report annex is electronically signed and valid without handwriting signature. For verification of the electronic signatures, the public keys can be requested at the testing laboratory.

| • | Test | report | annex | autho | rized: |
|---|------|--------|-------|-------|--------|
|---|------|--------|-------|-------|--------|

p.o.

Marco Bertolino Lab Manager Radio Communications & EMC



# External photos of the EUT - Move/3500

Photo 1:



Photo 2:





Photo 3:





## External photos of the EUT - Move/5000

Photo 1:



Photo 2:





Photo 3:



Test report no.: 1-2648/16-01-01\_AnnexA



## **Document history**

| Version | Applied changes | Date of release |
|---------|-----------------|-----------------|
|         | Initial release | 2017-03-24      |