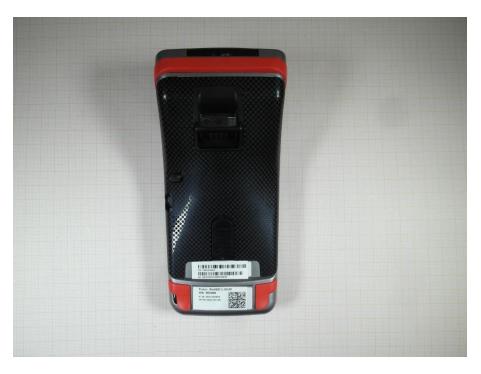

## External photos of the EUT - Move/5000

Photo 1:

Photo 2:

Photo 3:

Test report no.: 1-2648/16-01-01\_AnnexA