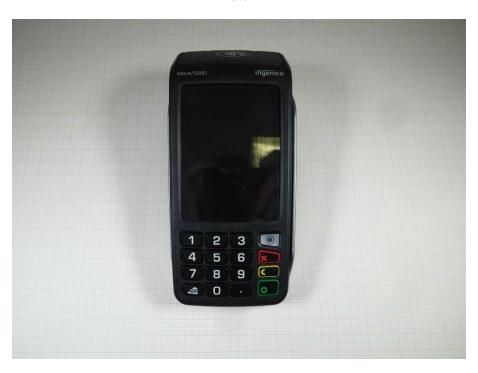

## External photos of the EUT - Move/5000

Photo 1:

Photo 2:

Photo 3:

Test report no.: 1-2648/16-01-01\_AnnexA