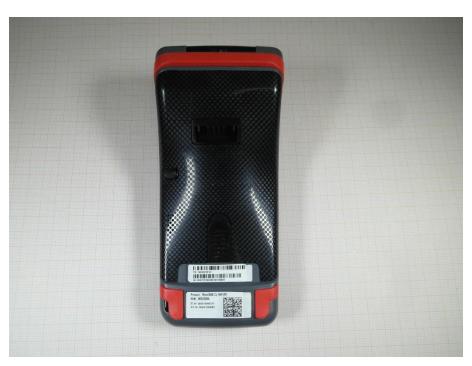

CTC | advanced

CETECOM ICT Services is now

Test report no.: 1-2648/16-01-01\_AnnexA

# Annex A

#### **CETECOM ICT Services** is now



This test report annex is electronically signed and valid without handwriting signature. For verification of the electronic signatures, the public keys can be requested at the testing laboratory.

| • | Test | report | annex | autho | rized: |
|---|------|--------|-------|-------|--------|
|---|------|--------|-------|-------|--------|

p.o.

Marco Bertolino Lab Manager Radio Communications & EMC



# External photos of the EUT - Move/3500

Photo 1:



Photo 2:





Photo 3:





## External photos of the EUT - Move/5000

Photo 1:



Photo 2:





Photo 3:



Test report no.: 1-2648/16-01-01\_AnnexA



## **Document history**

| Version | Applied changes | Date of release |
|---------|-----------------|-----------------|
|         | Initial release | 2017-03-24      |