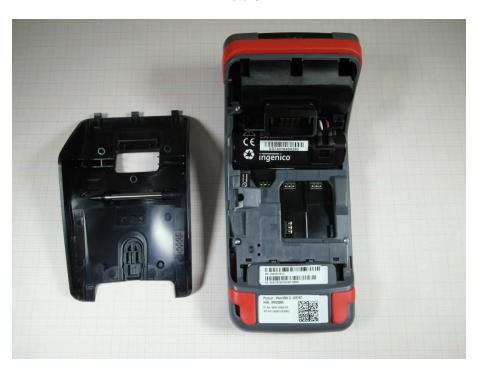

CTC | advanced

CETECOM ICT Services is now

Test report no.: 1-2648/16-01-01\_AnnexA

# Annex A

#### **CETECOM ICT Services** is now



This test report annex is electronically signed and valid without handwriting signature. For verification of the electronic signatures, the public keys can be requested at the testing laboratory.

| • | Test | report | annex | autho | rized: |
|---|------|--------|-------|-------|--------|
|---|------|--------|-------|-------|--------|

p.o.

Marco Bertolino Lab Manager Radio Communications & EMC



# External photos of the EUT - Move/3500

Photo 1:



Photo 2:





Photo 3:





## External photos of the EUT - Move/5000

Photo 1:



Photo 2:





Photo 3:



Test report no.: 1-2648/16-01-01\_AnnexA



## **Document history**

| Version | Applied changes | Date of release |
|---------|-----------------|-----------------|
|         | Initial release | 2017-03-24      |