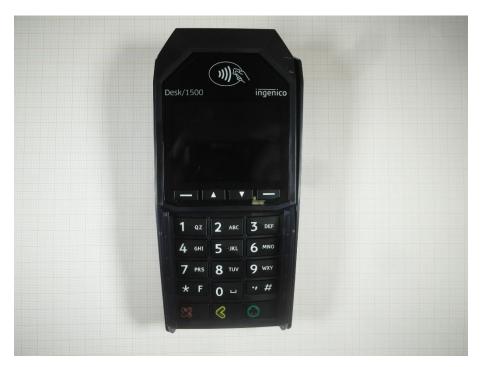

# Annex A

# CTC advanced

This test report annex is electronically signed and valid without handwritten signature. For verification of the electronic signatures, the public keys can be requested at the testing laboratory.

#### Test report annex authorized:

Alexander Becker Testing Manager Radio Communications & EMC



# External photos of the EUT – Lane/3000



Photo 1:

Photo 2:



















Photo 6:









Photo 8:





# External photos of the EUT – Desk/1500



Photo 9:































Photo 16:





### Document history

| Version | Applied changes | Date of release |
|---------|-----------------|-----------------|
|         | Initial release | 2018-02-16      |