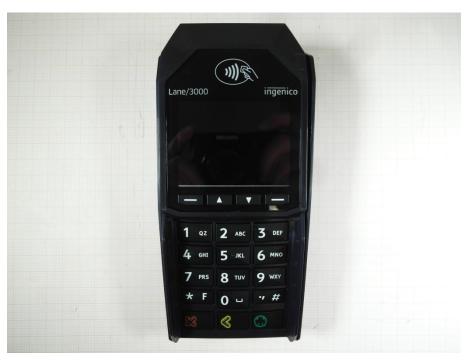

# External photos of the EUT – Lane/3000

Photo 1:

Photo 2:

Photo 6:

Photo 8: