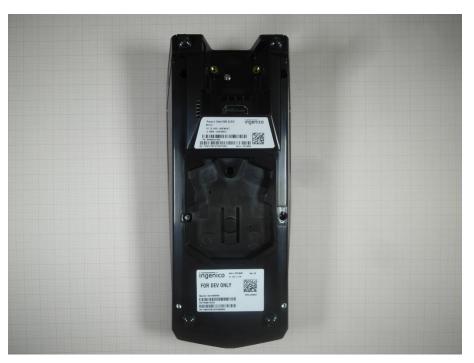

# Annex A

# CTC advanced

This test report annex is electronically signed and valid without handwritten signature. For verification of the electronic signatures, the public keys can be requested at the testing laboratory.

#### Test report annex authorized:

Alexander Becker Testing Manager Radio Communications & EMC



# External photos of the EUT – Lane/3000



Photo 1:

Photo 2:



















Photo 6:









Photo 8:





# External photos of the EUT – Desk/1500



Photo 9:































Photo 16:





### Document history

| Version | Applied changes | Date of release |
|---------|-----------------|-----------------|
|         | Initial release | 2018-02-16      |