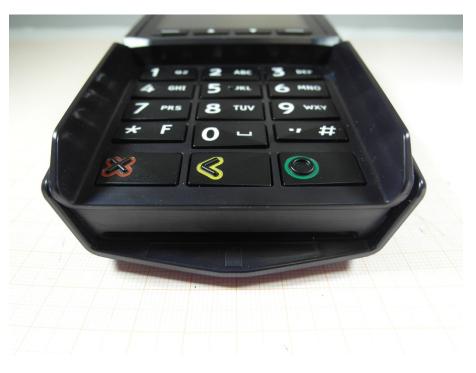

# External photos of the EUT – Lane/3000

Photo 1:

Photo 2:

Photo 6:

Photo 8: