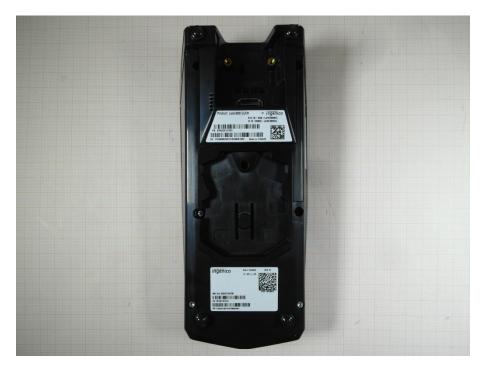

# External photos of the EUT – Lane/3000

Photo 1:

Photo 2:

Photo 6:

Photo 8: