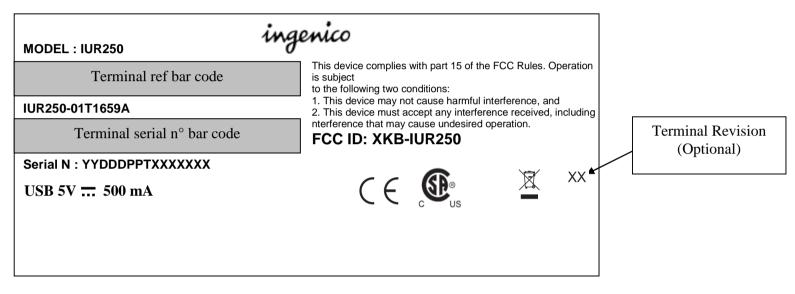

# **PRODUCT LABELING**

### FCC ID / IC number label

#### Size 69x31mm

- The revision Terminal is optional according to Ingenico Master Data Base request: 2 figures must be the SAP one.
- The XXXXX in the terminal ref represent the configuration of the reader.

#### • Serial number :

Add two spaces between "N" and the serial number.

See spécification "Structure N° de série" 300023501 0 R11 000 \*\*

To have a good reading of the bar-code, the minimal size is : 3mm x 30mm.

To have a good reading of the number below the bar-code, let a line space of roughly 1mm between the bar-code and the number.

MARKING: BLACK RAL 9005 must be respect UL969

FONT: ARIAL

## FCC ID: XKB-IUR250