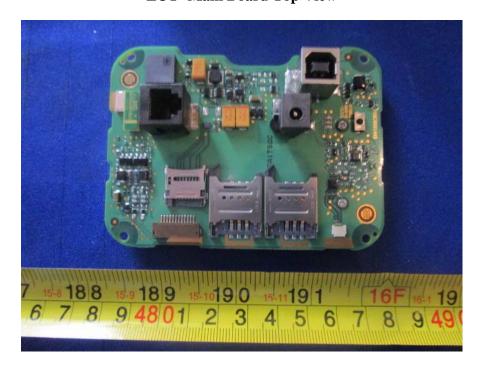

## IUC250-01T2806A

**EUT- Uncover View** 

**EUT- Main Board Top View** 

**EUT- Main Board Bottom View** 

**EUT- Main Board Bottom Unshielded View** 

**EUT- Uncover View** 

**EUT- MSR View** 

**EUT- SCR Board Top View** 