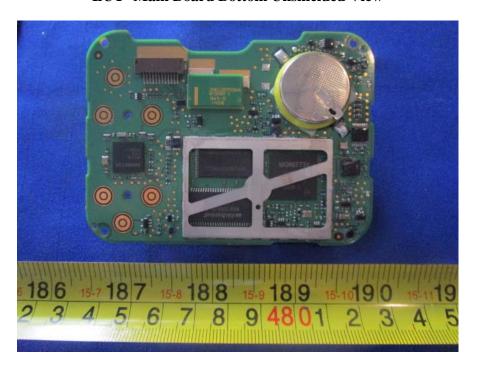

## IUC250-01T2806A

**EUT- Uncover View** 

**EUT- Main Board Top View** 

**EUT- Main Board Bottom View** 

**EUT- Main Board Bottom Unshielded View** 

**EUT- Uncover View** 

**EUT- MSR View** 

**EUT- SCR Board Top View** 