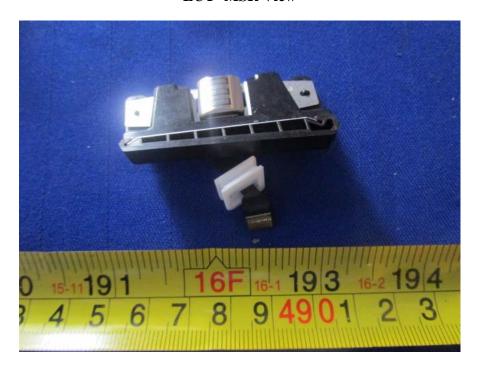

## IUC250-01T2806A

**EUT- Uncover View** 

**EUT- Main Board Top View** 

**EUT- Main Board Bottom View** 

**EUT- Main Board Bottom Unshielded View** 

**EUT- Uncover View** 

**EUT- MSR View** 

**EUT- SCR Board Top View** 