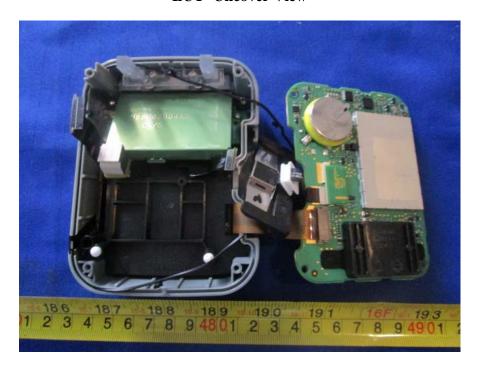

## IUC250-01T2806A

**EUT- Uncover View** 

**EUT- Main Board Top View** 

**EUT- Main Board Bottom View** 

**EUT- Main Board Bottom Unshielded View** 

**EUT- Uncover View** 

**EUT- MSR View** 

**EUT- SCR Board Top View** 