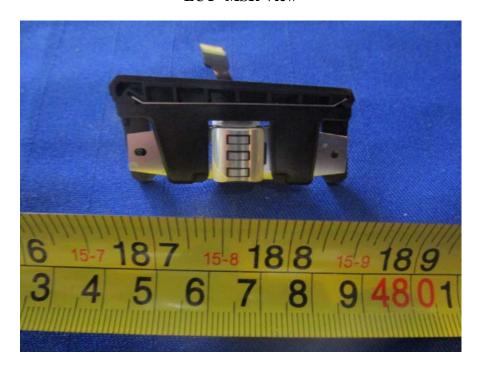

## IUC250-01T2806A

**EUT- Uncover View** 

**EUT- Main Board Top View** 

**EUT- Main Board Bottom View** 

**EUT- Main Board Bottom Unshielded View** 

**EUT- Uncover View** 

**EUT- MSR View** 

**EUT- SCR Board Top View** 