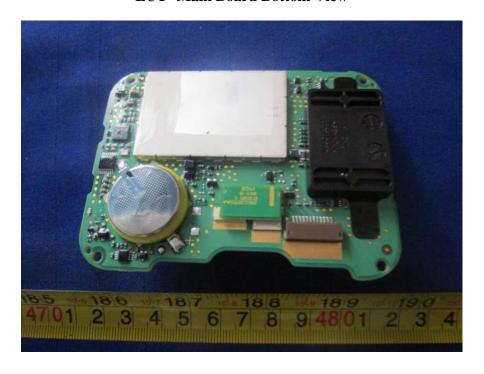

## IUC250-01T2806A

**EUT- Uncover View** 

**EUT- Main Board Top View** 

**EUT- Main Board Bottom View** 

**EUT- Main Board Bottom Unshielded View** 

**EUT- Uncover View** 

**EUT- MSR View** 

**EUT- SCR Board Top View** 