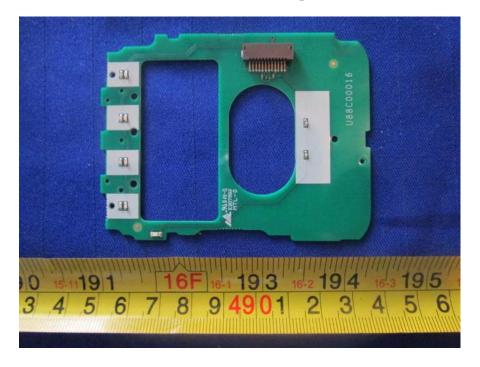

**EUT- SCR Board Bottom View** 

**EUT- Uncover View** 

**EUT- Antenna Board Top View** 

**EUT- Antenna Board Bottom View** 

IUC280-01T2804A

**EUT- Uncover View** 

**EUT- Uncover View** 

**EUT- Uncover View** 