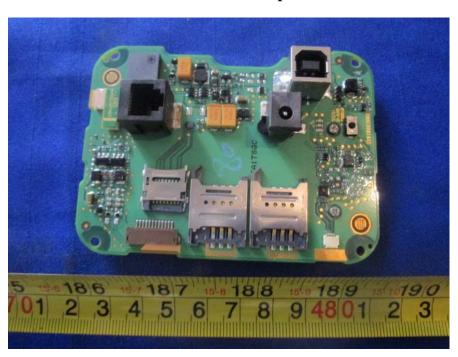

## IUC250-01T2806A

**EUT- Uncover View** 

**EUT- Main Board Top View** 

**EUT- Main Board Bottom View** 

**EUT- Main Board Bottom Unshielded View** 

**EUT- Uncover View** 

**EUT- MSR View** 

**EUT- SCR Board Top View** 