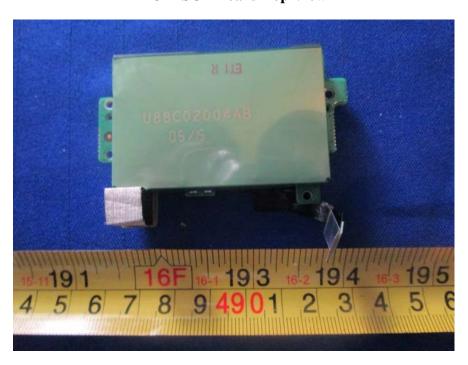

## IUC250-01T2806A

**EUT- Uncover View** 

**EUT- Main Board Top View** 

**EUT- Main Board Bottom View** 

**EUT- Main Board Bottom Unshielded View** 

**EUT- Uncover View** 

**EUT- MSR View** 

**EUT- SCR Board Top View** 