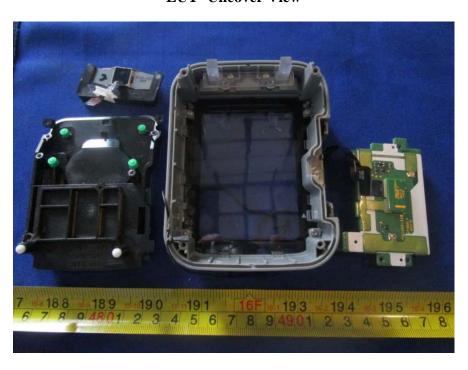

## IUC250-01T2806A

**EUT- Uncover View** 

**EUT- Main Board Top View** 

**EUT- Main Board Bottom View** 

**EUT- Main Board Bottom Unshielded View** 

**EUT- Uncover View** 

**EUT- MSR View** 

**EUT- SCR Board Top View** 