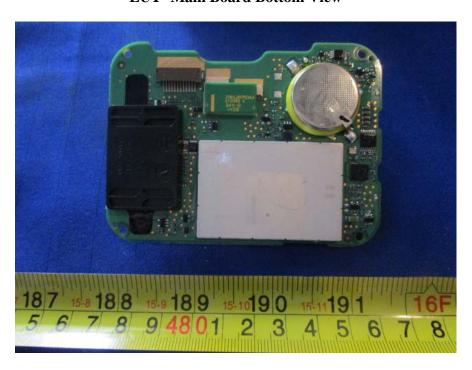

## IUC250-01T2806A

**EUT- Uncover View** 

**EUT- Main Board Top View** 

**EUT- Main Board Bottom View** 

**EUT- Main Board Bottom Unshielded View** 

**EUT- Uncover View** 

**EUT- MSR View** 

**EUT- SCR Board Top View** 