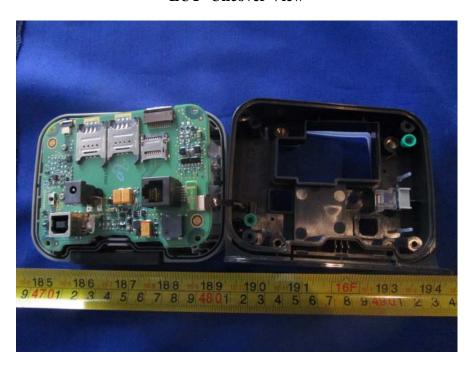

## IUC250-01T2806A

**EUT- Uncover View** 

**EUT- Main Board Top View** 

**EUT- Main Board Bottom View** 

**EUT- Main Board Bottom Unshielded View** 

**EUT- Uncover View** 

**EUT- MSR View** 

**EUT- SCR Board Top View** 