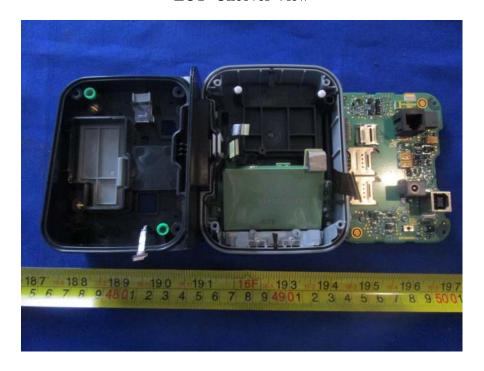

## IUC250-01T2806A

**EUT- Uncover View** 

**EUT- Main Board Top View** 

**EUT- Main Board Bottom View** 

**EUT- Main Board Bottom Unshielded View** 

**EUT- Uncover View** 

**EUT- MSR View** 

**EUT- SCR Board Top View** 