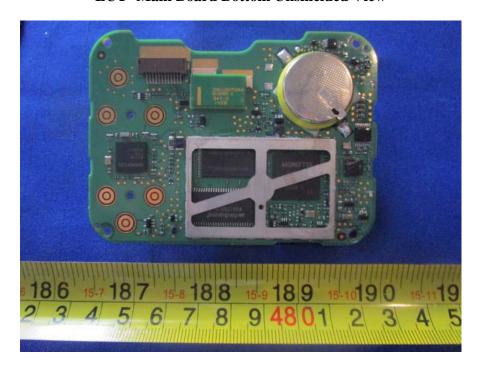

## IUC250-01T2806A

**EUT- Uncover View** 

**EUT- Main Board Top View** 

**EUT- Main Board Bottom View** 

**EUT- Main Board Bottom Unshielded View** 

**EUT- Uncover View** 

**EUT- MSR View** 

**EUT- SCR Board Top View** 