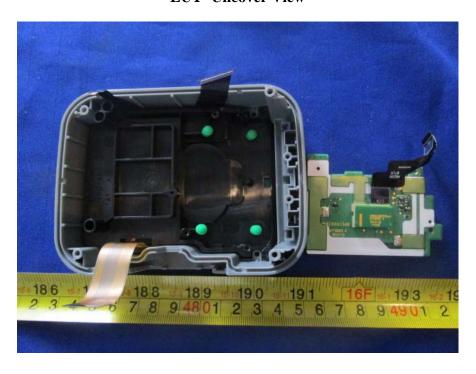

## IUC250-01T2806A

**EUT- Uncover View** 

**EUT- Main Board Top View** 

**EUT- Main Board Bottom View** 

**EUT- Main Board Bottom Unshielded View** 

**EUT- Uncover View** 

**EUT- MSR View** 

**EUT- SCR Board Top View** 