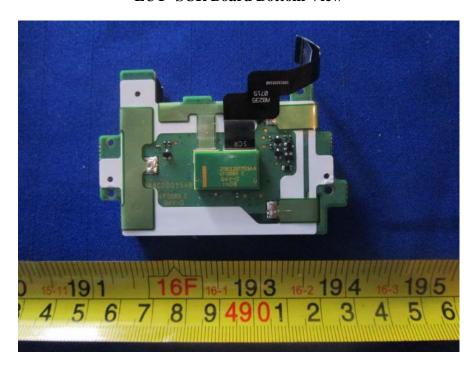

## IUC250-01T2806A

**EUT- Uncover View** 

**EUT- Main Board Top View** 

**EUT- Main Board Bottom View** 

**EUT- Main Board Bottom Unshielded View** 

**EUT- Uncover View** 

**EUT- MSR View** 

**EUT- SCR Board Top View** 