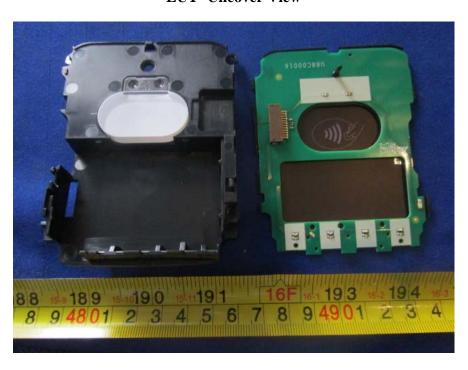

## IUC250-01T2806A

**EUT- Uncover View** 

**EUT- Main Board Top View** 

**EUT- Main Board Bottom View** 

**EUT- Main Board Bottom Unshielded View** 

**EUT- Uncover View** 

**EUT- MSR View** 

**EUT- SCR Board Top View** 