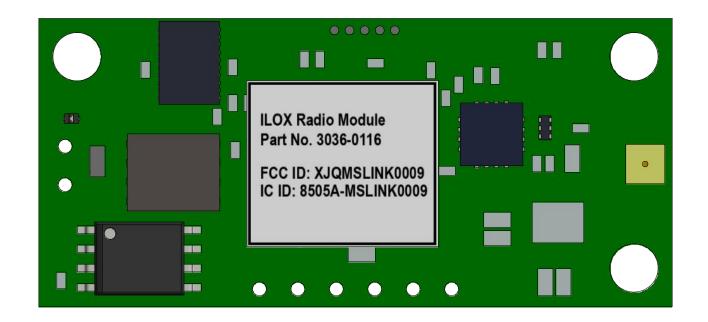

$\overline{\phantom{a}}$  3  $\overline{\phantom{a}}$  2  $\overline{\phantom{a}}$  1

Place FCC label on node as shown.

| PROPRIETARY NOTICE                                | UNLESS OTHERWISE SPECIFIED                                                                                 |  |                                     | APPROVALS      |                           | CORPORATION 6        |   |              |     |  |
|---------------------------------------------------|------------------------------------------------------------------------------------------------------------|--|-------------------------------------|----------------|---------------------------|----------------------|---|--------------|-----|--|
| THE INFORMATION CONTAINED                         |                                                                                                            |  |                                     | DRW ryan_mills | Williston, VT 05495 OXYZ9 |                      |   |              |     |  |
|                                                   | ALL DIMENSIONS A                                                                                           |  | СНК                                 |                | VIIIISION, VI 03493 OXIZ3 |                      |   |              |     |  |
|                                                   | ALL DIMENSIONS ARE IN INCHES  DIMENSIONS IN [ ] ARE IN MILLIMETERS  AVERAGING OF DIAMETERS NOT PERMISSIBLE |  |                                     | ENG            |                           |                      |   |              |     |  |
|                                                   |                                                                                                            |  |                                     | MFG            |                           | Electronics Assembly |   |              |     |  |
|                                                   |                                                                                                            |  |                                     | QA             |                           |                      |   |              |     |  |
| EXCEPT WHEN SUCH USER                             |                                                                                                            |  |                                     | THIRD ANGLE    | SIZE                      | DWG                  |   | DRAWING NO.  | REV |  |
| POSSESSES DIRECT, WRITTEN AUTHORIZATION FROM LORD |                                                                                                            |  |                                     |                | D                         | TYPE                 | 3 | 036-0116-ASY | ı   |  |
| CORPORATION.                                      | SURFACE AREA 3.82 in²                                                                                      |  | PART VOL.<br>0.0992 in <sup>3</sup> | PROJECTION     | D                         | EC                   |   | SHEET 1 OF 1 | _   |  |