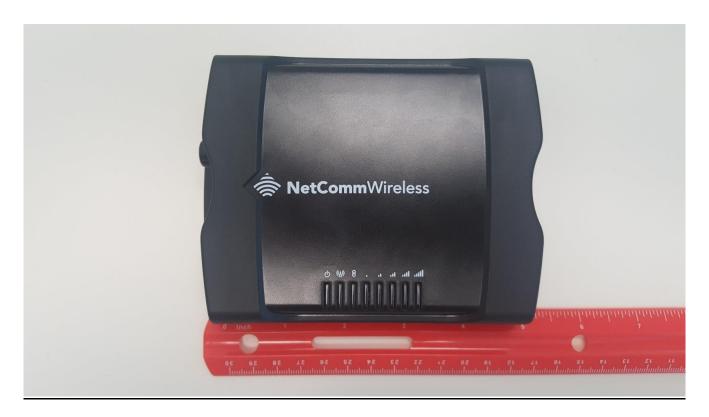

# Test Setup Photographs

FOR:

**NetComm Wireless** 

Model Name:

MAX 6200-V1

**Product Description:** 

3G M2M Router Plus

FCC ID: XIA-NTC620002 IC ID: 8847A-NTC600002

Test Report #: EMC-NETCO-007-16001\_TestSetupPhotos Date: August 30, 2016



#### CETECOM Inc.

411 Dixon Landing Road • Milpitas, CA 95035 • U.S.A.

Phone: + 1 (408) 586 6200 • Fax: + 1 (408) 586 6299 • E-mail: info@cetecom.com • http://www.cetecom.com CETECOM Inc. is a Delaware Corporation with Corporation number: 2905571

V5.0 2015-10-27 © Copyright by CETECOM

# 1 EUT Front View



# 2 EUT Back View



# 3 EUT Top View



### 4 EUT Bottom View



# 5 EUT View with accessories



# 6 Radiated Emissions 30MHz- 1GHz Measurement



# 7 Radiated Emissions above 1GHz Measurement, EIRP for TX>1GHz





# 9 Radiated Emissions above 18GHz