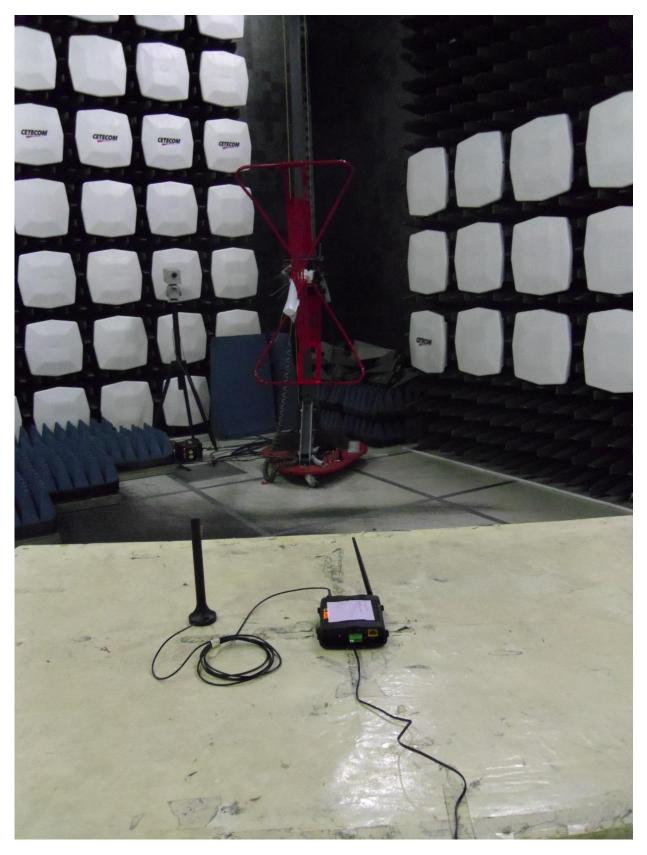

# Test Setup Photographs

FOR:

**NetComm Wireless** 

Model Name:

MAX 6200-V1

**Product Description:** 

3G M2M Router Plus

FCC ID: XIA-NTC620002 IC ID: 8847A-NTC600002

Test Report #: EMC-NETCO-007-16001\_TestSetupPhotos Date: August 30, 2016



#### CETECOM Inc.

411 Dixon Landing Road • Milpitas, CA 95035 • U.S.A.

Phone: + 1 (408) 586 6200 • Fax: + 1 (408) 586 6299 • E-mail: info@cetecom.com • http://www.cetecom.com CETECOM Inc. is a Delaware Corporation with Corporation number: 2905571

V5.0 2015-10-27 © Copyright by CETECOM

# 1 EUT Front View



# 2 EUT Back View



# 3 EUT Top View



### 4 EUT Bottom View



# 5 EUT View with accessories



# 6 Radiated Emissions 30MHz- 1GHz Measurement



# 7 Radiated Emissions above 1GHz Measurement, EIRP for TX>1GHz





# 9 Radiated Emissions above 18GHz