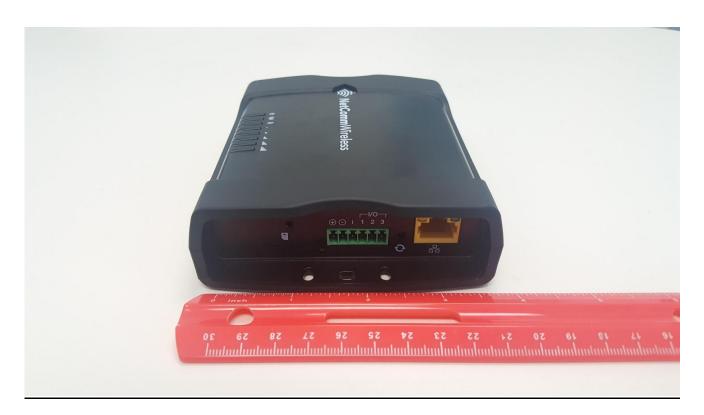

# Test Setup Photographs

FOR:

**NetComm Wireless** 

Model Name:

MAX 6200-V1

**Product Description:** 

3G M2M Router Plus

FCC ID: XIA-NTC620002 IC ID: 8847A-NTC600002

Test Report #: EMC-NETCO-007-16001\_TestSetupPhotos Date: August 30, 2016



#### CETECOM Inc.

411 Dixon Landing Road • Milpitas, CA 95035 • U.S.A.

Phone: + 1 (408) 586 6200 • Fax: + 1 (408) 586 6299 • E-mail: info@cetecom.com • http://www.cetecom.com CETECOM Inc. is a Delaware Corporation with Corporation number: 2905571

V5.0 2015-10-27 © Copyright by CETECOM

# 1 EUT Front View



# 2 EUT Back View



# 3 EUT Top View



### 4 EUT Bottom View



# 5 EUT View with accessories



# 6 Radiated Emissions 30MHz- 1GHz Measurement



# 7 Radiated Emissions above 1GHz Measurement, EIRP for TX>1GHz





# 9 Radiated Emissions above 18GHz