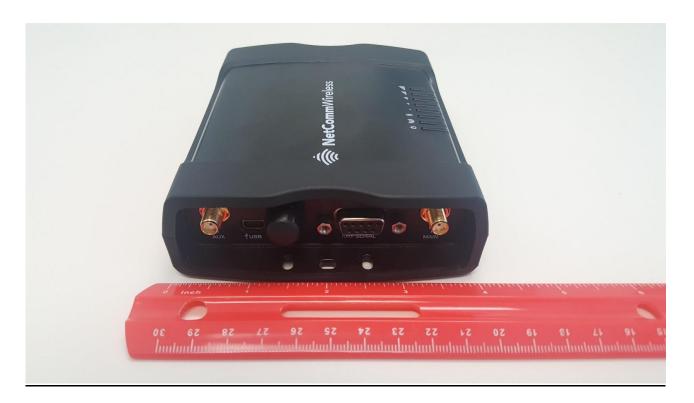

# Test Setup Photographs

FOR:

**NetComm Wireless** 

Model Name:

MAX 6200-V1

**Product Description:** 

3G M2M Router Plus

FCC ID: XIA-NTC620002 IC ID: 8847A-NTC600002

Test Report #: EMC-NETCO-007-16001\_TestSetupPhotos Date: August 30, 2016



#### CETECOM Inc.

411 Dixon Landing Road • Milpitas, CA 95035 • U.S.A.

Phone: + 1 (408) 586 6200 • Fax: + 1 (408) 586 6299 • E-mail: info@cetecom.com • http://www.cetecom.com CETECOM Inc. is a Delaware Corporation with Corporation number: 2905571

V5.0 2015-10-27 © Copyright by CETECOM

# 1 EUT Front View



# 2 EUT Back View



# 3 EUT Top View



### 4 EUT Bottom View



# 5 EUT View with accessories



# 6 Radiated Emissions 30MHz- 1GHz Measurement



# 7 Radiated Emissions above 1GHz Measurement, EIRP for TX>1GHz





# 9 Radiated Emissions above 18GHz