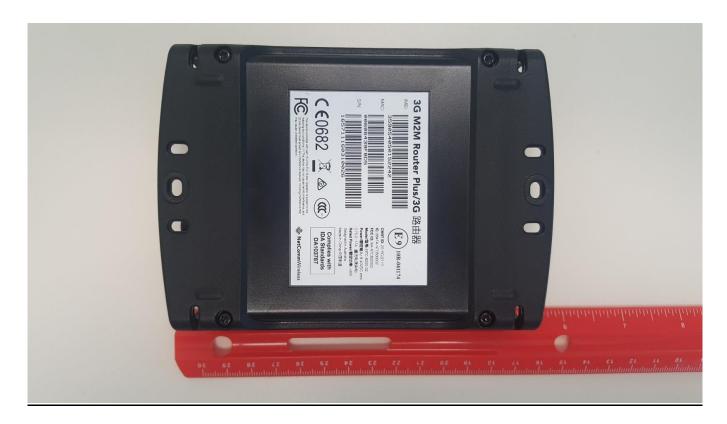

# Test Setup Photographs

FOR:

**NetComm Wireless** 

Model Name:

MAX 6200-V1

**Product Description:** 

3G M2M Router Plus

FCC ID: XIA-NTC620002 IC ID: 8847A-NTC600002

Test Report #: EMC-NETCO-007-16001\_TestSetupPhotos Date: August 30, 2016



#### CETECOM Inc.

411 Dixon Landing Road • Milpitas, CA 95035 • U.S.A.

Phone: + 1 (408) 586 6200 • Fax: + 1 (408) 586 6299 • E-mail: info@cetecom.com • http://www.cetecom.com CETECOM Inc. is a Delaware Corporation with Corporation number: 2905571

V5.0 2015-10-27 © Copyright by CETECOM

# 1 EUT Front View



# 2 EUT Back View



# 3 EUT Top View



### 4 EUT Bottom View



# 5 EUT View with accessories



# 6 Radiated Emissions 30MHz- 1GHz Measurement



# 7 Radiated Emissions above 1GHz Measurement, EIRP for TX>1GHz





# 9 Radiated Emissions above 18GHz