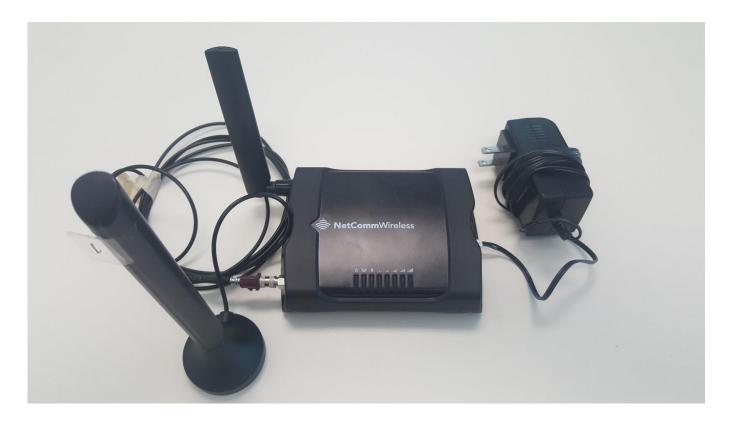

# Test Setup Photographs

FOR:

**NetComm Wireless** 

Model Name:

MAX 6200-V1

**Product Description:** 

3G M2M Router Plus

FCC ID: XIA-NTC620002 IC ID: 8847A-NTC600002

Test Report #: EMC-NETCO-007-16001\_TestSetupPhotos Date: August 30, 2016



#### CETECOM Inc.

411 Dixon Landing Road • Milpitas, CA 95035 • U.S.A.

Phone: + 1 (408) 586 6200 • Fax: + 1 (408) 586 6299 • E-mail: info@cetecom.com • http://www.cetecom.com CETECOM Inc. is a Delaware Corporation with Corporation number: 2905571

V5.0 2015-10-27 © Copyright by CETECOM

# 1 EUT Front View



# 2 EUT Back View



# 3 EUT Top View



### 4 EUT Bottom View



# 5 EUT View with accessories



# 6 Radiated Emissions 30MHz- 1GHz Measurement



# 7 Radiated Emissions above 1GHz Measurement, EIRP for TX>1GHz





# 9 Radiated Emissions above 18GHz