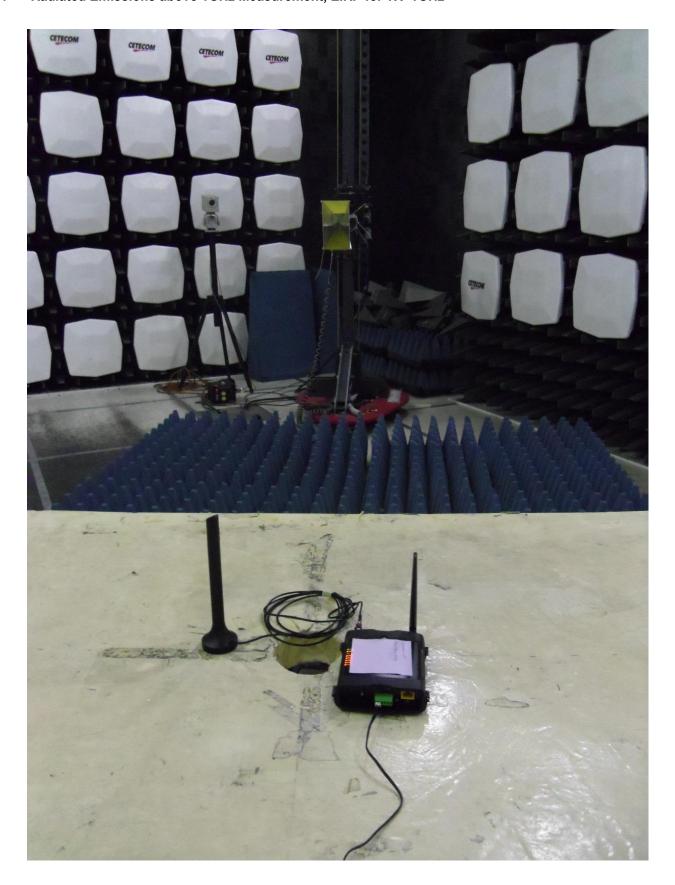

# Test Setup Photographs

FOR:

**NetComm Wireless** 

Model Name:

MAX 6200-V1

**Product Description:** 

3G M2M Router Plus

FCC ID: XIA-NTC620002 IC ID: 8847A-NTC600002

Test Report #: EMC-NETCO-007-16001\_TestSetupPhotos Date: August 30, 2016



#### CETECOM Inc.

411 Dixon Landing Road • Milpitas, CA 95035 • U.S.A.

Phone: + 1 (408) 586 6200 • Fax: + 1 (408) 586 6299 • E-mail: info@cetecom.com • http://www.cetecom.com CETECOM Inc. is a Delaware Corporation with Corporation number: 2905571

V5.0 2015-10-27 © Copyright by CETECOM

# 1 EUT Front View



# 2 EUT Back View



# 3 EUT Top View



### 4 EUT Bottom View



# 5 EUT View with accessories



# 6 Radiated Emissions 30MHz- 1GHz Measurement



# 7 Radiated Emissions above 1GHz Measurement, EIRP for TX>1GHz





# 9 Radiated Emissions above 18GHz