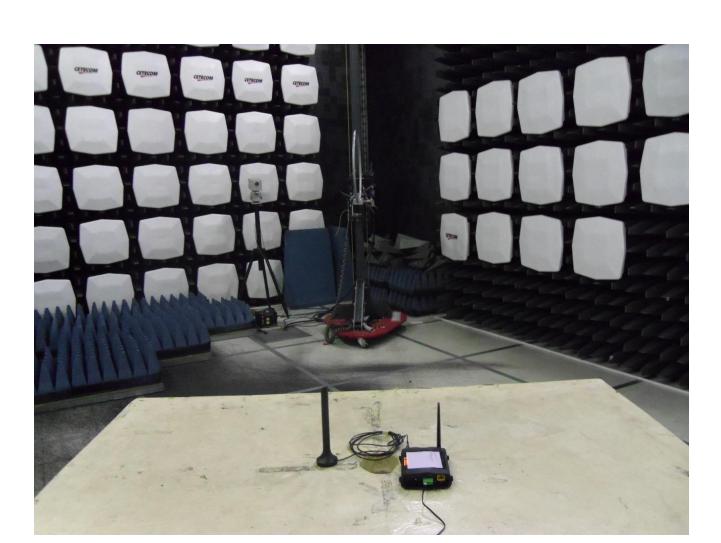

# Test Setup Photographs

FOR:

**NetComm Wireless** 

Model Name:

MAX 6200-V1

**Product Description:** 

3G M2M Router Plus

FCC ID: XIA-NTC620002 IC ID: 8847A-NTC600002

Test Report #: EMC-NETCO-007-16001\_TestSetupPhotos Date: August 30, 2016



#### CETECOM Inc.

411 Dixon Landing Road • Milpitas, CA 95035 • U.S.A.

Phone: + 1 (408) 586 6200 • Fax: + 1 (408) 586 6299 • E-mail: info@cetecom.com • http://www.cetecom.com CETECOM Inc. is a Delaware Corporation with Corporation number: 2905571

V5.0 2015-10-27 © Copyright by CETECOM

# 1 EUT Front View



# 2 EUT Back View



# 3 EUT Top View



### 4 EUT Bottom View



# 5 EUT View with accessories



# 6 Radiated Emissions 30MHz- 1GHz Measurement



# 7 Radiated Emissions above 1GHz Measurement, EIRP for TX>1GHz





# 9 Radiated Emissions above 18GHz